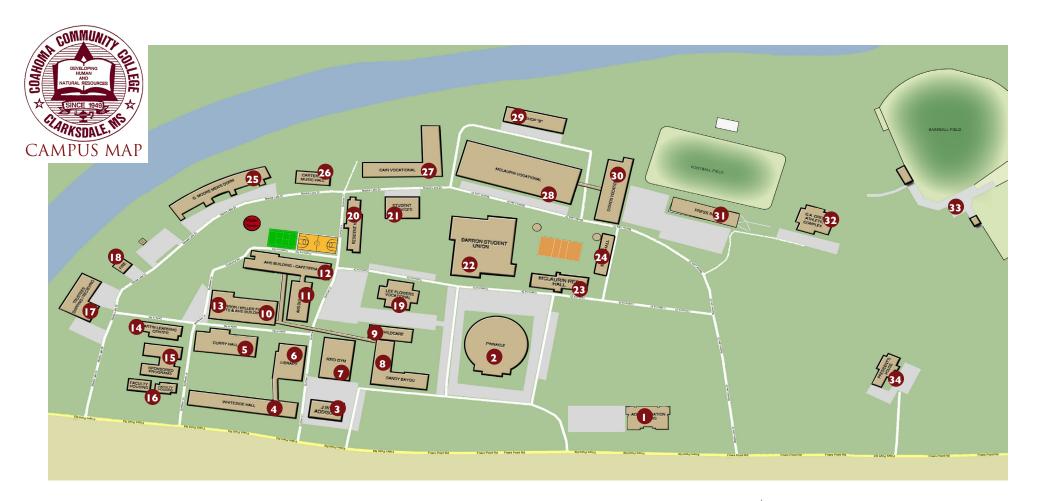

- . Vivian M. Presley Administration Building
- 2. The Pinnacle
- 3. J.W.Addison Building
- 4. Whiteside Hall
- 5. Curry Hall
- 6. Dickerson-Johnson Library
- 7. Marian Reid Gym
- 8. Sandy Bayou
- 9. Gambrell Childcare
- 10. Barron/Miller Fine Arts Building
- 11. AHS Building
- 12. High School Arts Building/Cafeteria

- 13. Georgia Lewis Theater
- 14. Martin Center for Lifelong Learning
- 15. Charles F. Reid Sponsored Programs Building
- 16. Faculty Housing
- 17. Trustee Center
- 18. Fire Department
- 19. Lee Flowers Vocational Building
- 20. Friends Residence Hall
- 21. Student Affairs Multi-Complex Building
- 22. Zee A. Barron Student Union
- 23. Sezzie McLaurin Residence Hall
- 24. McKinley Martin Residence Hall

- 25. George W. Moore Residence Hall
- 26. Consuella Carter Music Hall
- 27. Cain Vocational Building
- 28. B. F. McLaurin Vocational-Technical Center
- 29. Shop B
- 30. Sigmon Center/Technical Building
- 31. James E. Miller Stadium
- 32. George Green Athletic Field House
- 33. Eddie C. Smith Sportsplex
- 34. President's House