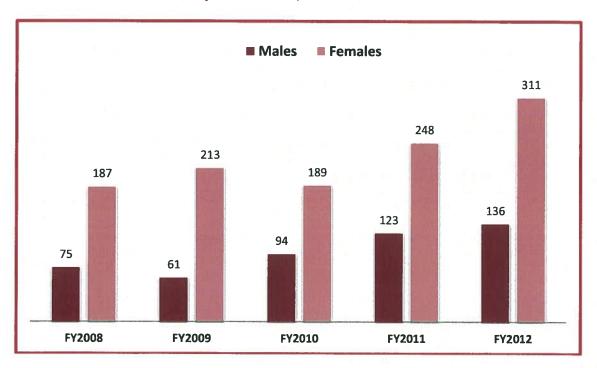

### **FOREWORD**

| INSTITUTIONAL PROFILE                                                                                                                                                                                                                                                                                                                                                                                                                                                                                                                                                                                                                                                                                                                                                                                                                                                                                                                                                                                                                                                                                                                                                                                                                                                                                                                                                                                                                                                                                                                                                                                                                                                                                                                                                                                                                                                                                                                                                                                                                                                                                                          | 1  |
|--------------------------------------------------------------------------------------------------------------------------------------------------------------------------------------------------------------------------------------------------------------------------------------------------------------------------------------------------------------------------------------------------------------------------------------------------------------------------------------------------------------------------------------------------------------------------------------------------------------------------------------------------------------------------------------------------------------------------------------------------------------------------------------------------------------------------------------------------------------------------------------------------------------------------------------------------------------------------------------------------------------------------------------------------------------------------------------------------------------------------------------------------------------------------------------------------------------------------------------------------------------------------------------------------------------------------------------------------------------------------------------------------------------------------------------------------------------------------------------------------------------------------------------------------------------------------------------------------------------------------------------------------------------------------------------------------------------------------------------------------------------------------------------------------------------------------------------------------------------------------------------------------------------------------------------------------------------------------------------------------------------------------------------------------------------------------------------------------------------------------------|----|
| Accreditation, Memberships and Compliance Policy                                                                                                                                                                                                                                                                                                                                                                                                                                                                                                                                                                                                                                                                                                                                                                                                                                                                                                                                                                                                                                                                                                                                                                                                                                                                                                                                                                                                                                                                                                                                                                                                                                                                                                                                                                                                                                                                                                                                                                                                                                                                               | 2  |
| Board of Trustees and Institutional Leadership                                                                                                                                                                                                                                                                                                                                                                                                                                                                                                                                                                                                                                                                                                                                                                                                                                                                                                                                                                                                                                                                                                                                                                                                                                                                                                                                                                                                                                                                                                                                                                                                                                                                                                                                                                                                                                                                                                                                                                                                                                                                                 | 2  |
| Organizational Chart                                                                                                                                                                                                                                                                                                                                                                                                                                                                                                                                                                                                                                                                                                                                                                                                                                                                                                                                                                                                                                                                                                                                                                                                                                                                                                                                                                                                                                                                                                                                                                                                                                                                                                                                                                                                                                                                                                                                                                                                                                                                                                           | Λ  |
| History                                                                                                                                                                                                                                                                                                                                                                                                                                                                                                                                                                                                                                                                                                                                                                                                                                                                                                                                                                                                                                                                                                                                                                                                                                                                                                                                                                                                                                                                                                                                                                                                                                                                                                                                                                                                                                                                                                                                                                                                                                                                                                                        |    |
| Location                                                                                                                                                                                                                                                                                                                                                                                                                                                                                                                                                                                                                                                                                                                                                                                                                                                                                                                                                                                                                                                                                                                                                                                                                                                                                                                                                                                                                                                                                                                                                                                                                                                                                                                                                                                                                                                                                                                                                                                                                                                                                                                       |    |
|                                                                                                                                                                                                                                                                                                                                                                                                                                                                                                                                                                                                                                                                                                                                                                                                                                                                                                                                                                                                                                                                                                                                                                                                                                                                                                                                                                                                                                                                                                                                                                                                                                                                                                                                                                                                                                                                                                                                                                                                                                                                                                                                |    |
| INSTITUTIONAL PLANNING AND ASSESSMENT                                                                                                                                                                                                                                                                                                                                                                                                                                                                                                                                                                                                                                                                                                                                                                                                                                                                                                                                                                                                                                                                                                                                                                                                                                                                                                                                                                                                                                                                                                                                                                                                                                                                                                                                                                                                                                                                                                                                                                                                                                                                                          | 7  |
| Mission Statement and Goals                                                                                                                                                                                                                                                                                                                                                                                                                                                                                                                                                                                                                                                                                                                                                                                                                                                                                                                                                                                                                                                                                                                                                                                                                                                                                                                                                                                                                                                                                                                                                                                                                                                                                                                                                                                                                                                                                                                                                                                                                                                                                                    | 8  |
| Strategic Plan: Goals and Objectives                                                                                                                                                                                                                                                                                                                                                                                                                                                                                                                                                                                                                                                                                                                                                                                                                                                                                                                                                                                                                                                                                                                                                                                                                                                                                                                                                                                                                                                                                                                                                                                                                                                                                                                                                                                                                                                                                                                                                                                                                                                                                           | 9  |
| Quality Enhancement Plan (QEP) Executive Summary                                                                                                                                                                                                                                                                                                                                                                                                                                                                                                                                                                                                                                                                                                                                                                                                                                                                                                                                                                                                                                                                                                                                                                                                                                                                                                                                                                                                                                                                                                                                                                                                                                                                                                                                                                                                                                                                                                                                                                                                                                                                               | 12 |
| Purpose of the Office of Institutional Effectiveness                                                                                                                                                                                                                                                                                                                                                                                                                                                                                                                                                                                                                                                                                                                                                                                                                                                                                                                                                                                                                                                                                                                                                                                                                                                                                                                                                                                                                                                                                                                                                                                                                                                                                                                                                                                                                                                                                                                                                                                                                                                                           | 15 |
| Planning and Assessment Calendar                                                                                                                                                                                                                                                                                                                                                                                                                                                                                                                                                                                                                                                                                                                                                                                                                                                                                                                                                                                                                                                                                                                                                                                                                                                                                                                                                                                                                                                                                                                                                                                                                                                                                                                                                                                                                                                                                                                                                                                                                                                                                               | 16 |
| INSTITUTIONAL DATA                                                                                                                                                                                                                                                                                                                                                                                                                                                                                                                                                                                                                                                                                                                                                                                                                                                                                                                                                                                                                                                                                                                                                                                                                                                                                                                                                                                                                                                                                                                                                                                                                                                                                                                                                                                                                                                                                                                                                                                                                                                                                                             | 18 |
| EMPLOYEES                                                                                                                                                                                                                                                                                                                                                                                                                                                                                                                                                                                                                                                                                                                                                                                                                                                                                                                                                                                                                                                                                                                                                                                                                                                                                                                                                                                                                                                                                                                                                                                                                                                                                                                                                                                                                                                                                                                                                                                                                                                                                                                      |    |
| Full-time Employees by Position                                                                                                                                                                                                                                                                                                                                                                                                                                                                                                                                                                                                                                                                                                                                                                                                                                                                                                                                                                                                                                                                                                                                                                                                                                                                                                                                                                                                                                                                                                                                                                                                                                                                                                                                                                                                                                                                                                                                                                                                                                                                                                | 10 |
| Part-time Employees by Position                                                                                                                                                                                                                                                                                                                                                                                                                                                                                                                                                                                                                                                                                                                                                                                                                                                                                                                                                                                                                                                                                                                                                                                                                                                                                                                                                                                                                                                                                                                                                                                                                                                                                                                                                                                                                                                                                                                                                                                                                                                                                                |    |
| Fall 2011 Total Faculty and Student-to-Teacher Ratio                                                                                                                                                                                                                                                                                                                                                                                                                                                                                                                                                                                                                                                                                                                                                                                                                                                                                                                                                                                                                                                                                                                                                                                                                                                                                                                                                                                                                                                                                                                                                                                                                                                                                                                                                                                                                                                                                                                                                                                                                                                                           |    |
| Full-time and Part-time Employee by Degree                                                                                                                                                                                                                                                                                                                                                                                                                                                                                                                                                                                                                                                                                                                                                                                                                                                                                                                                                                                                                                                                                                                                                                                                                                                                                                                                                                                                                                                                                                                                                                                                                                                                                                                                                                                                                                                                                                                                                                                                                                                                                     | 20 |
|                                                                                                                                                                                                                                                                                                                                                                                                                                                                                                                                                                                                                                                                                                                                                                                                                                                                                                                                                                                                                                                                                                                                                                                                                                                                                                                                                                                                                                                                                                                                                                                                                                                                                                                                                                                                                                                                                                                                                                                                                                                                                                                                |    |
| BUDGET                                                                                                                                                                                                                                                                                                                                                                                                                                                                                                                                                                                                                                                                                                                                                                                                                                                                                                                                                                                                                                                                                                                                                                                                                                                                                                                                                                                                                                                                                                                                                                                                                                                                                                                                                                                                                                                                                                                                                                                                                                                                                                                         |    |
| Financial Profile Percentage by Function                                                                                                                                                                                                                                                                                                                                                                                                                                                                                                                                                                                                                                                                                                                                                                                                                                                                                                                                                                                                                                                                                                                                                                                                                                                                                                                                                                                                                                                                                                                                                                                                                                                                                                                                                                                                                                                                                                                                                                                                                                                                                       |    |
| Financial Aid Recipients by Year                                                                                                                                                                                                                                                                                                                                                                                                                                                                                                                                                                                                                                                                                                                                                                                                                                                                                                                                                                                                                                                                                                                                                                                                                                                                                                                                                                                                                                                                                                                                                                                                                                                                                                                                                                                                                                                                                                                                                                                                                                                                                               | 22 |
| Types of Financial Aid Available for Students                                                                                                                                                                                                                                                                                                                                                                                                                                                                                                                                                                                                                                                                                                                                                                                                                                                                                                                                                                                                                                                                                                                                                                                                                                                                                                                                                                                                                                                                                                                                                                                                                                                                                                                                                                                                                                                                                                                                                                                                                                                                                  | 22 |
| STUDENT PROFILES                                                                                                                                                                                                                                                                                                                                                                                                                                                                                                                                                                                                                                                                                                                                                                                                                                                                                                                                                                                                                                                                                                                                                                                                                                                                                                                                                                                                                                                                                                                                                                                                                                                                                                                                                                                                                                                                                                                                                                                                                                                                                                               | 23 |
| ENROLLMENT                                                                                                                                                                                                                                                                                                                                                                                                                                                                                                                                                                                                                                                                                                                                                                                                                                                                                                                                                                                                                                                                                                                                                                                                                                                                                                                                                                                                                                                                                                                                                                                                                                                                                                                                                                                                                                                                                                                                                                                                                                                                                                                     |    |
| Total Enrollment                                                                                                                                                                                                                                                                                                                                                                                                                                                                                                                                                                                                                                                                                                                                                                                                                                                                                                                                                                                                                                                                                                                                                                                                                                                                                                                                                                                                                                                                                                                                                                                                                                                                                                                                                                                                                                                                                                                                                                                                                                                                                                               | 24 |
| Enrollment by Full-time and Part-time Students                                                                                                                                                                                                                                                                                                                                                                                                                                                                                                                                                                                                                                                                                                                                                                                                                                                                                                                                                                                                                                                                                                                                                                                                                                                                                                                                                                                                                                                                                                                                                                                                                                                                                                                                                                                                                                                                                                                                                                                                                                                                                 | 24 |
| Enrollment by Age Group                                                                                                                                                                                                                                                                                                                                                                                                                                                                                                                                                                                                                                                                                                                                                                                                                                                                                                                                                                                                                                                                                                                                                                                                                                                                                                                                                                                                                                                                                                                                                                                                                                                                                                                                                                                                                                                                                                                                                                                                                                                                                                        |    |
| Enrollment by Traditional and Non-Traditional Students                                                                                                                                                                                                                                                                                                                                                                                                                                                                                                                                                                                                                                                                                                                                                                                                                                                                                                                                                                                                                                                                                                                                                                                                                                                                                                                                                                                                                                                                                                                                                                                                                                                                                                                                                                                                                                                                                                                                                                                                                                                                         |    |
| Enrollment by Gender                                                                                                                                                                                                                                                                                                                                                                                                                                                                                                                                                                                                                                                                                                                                                                                                                                                                                                                                                                                                                                                                                                                                                                                                                                                                                                                                                                                                                                                                                                                                                                                                                                                                                                                                                                                                                                                                                                                                                                                                                                                                                                           |    |
| Enrollment by Classification                                                                                                                                                                                                                                                                                                                                                                                                                                                                                                                                                                                                                                                                                                                                                                                                                                                                                                                                                                                                                                                                                                                                                                                                                                                                                                                                                                                                                                                                                                                                                                                                                                                                                                                                                                                                                                                                                                                                                                                                                                                                                                   | 20 |
| Enrollment by Race/Ethnicity for Males                                                                                                                                                                                                                                                                                                                                                                                                                                                                                                                                                                                                                                                                                                                                                                                                                                                                                                                                                                                                                                                                                                                                                                                                                                                                                                                                                                                                                                                                                                                                                                                                                                                                                                                                                                                                                                                                                                                                                                                                                                                                                         | 27 |
| Enrollment by Race/Ethnicity for Females                                                                                                                                                                                                                                                                                                                                                                                                                                                                                                                                                                                                                                                                                                                                                                                                                                                                                                                                                                                                                                                                                                                                                                                                                                                                                                                                                                                                                                                                                                                                                                                                                                                                                                                                                                                                                                                                                                                                                                                                                                                                                       | 20 |
| Enrollment by Residence/County                                                                                                                                                                                                                                                                                                                                                                                                                                                                                                                                                                                                                                                                                                                                                                                                                                                                                                                                                                                                                                                                                                                                                                                                                                                                                                                                                                                                                                                                                                                                                                                                                                                                                                                                                                                                                                                                                                                                                                                                                                                                                                 |    |
| MSVCC Non-duplicated Enrollment                                                                                                                                                                                                                                                                                                                                                                                                                                                                                                                                                                                                                                                                                                                                                                                                                                                                                                                                                                                                                                                                                                                                                                                                                                                                                                                                                                                                                                                                                                                                                                                                                                                                                                                                                                                                                                                                                                                                                                                                                                                                                                | 28 |
| The feet from dupited to the time of the first from |    |