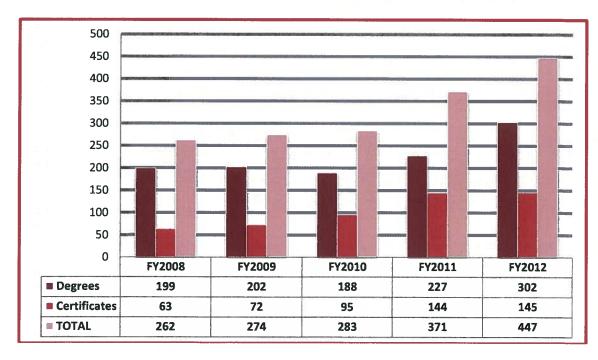

### **FOREWORD**

| INSTITUTIONAL PROFILE                                                                                                                                                                                                                                                                                                                                                                                                                                                                                                                                                                                                                                                                                                                                                                                                                                                                                                                                                                                                                                                                                                                                                                                                                                                                                                                                                                                                                                                                                                                                                                                                                                                                                                                                                                                                                                                                                                                                                                                                                                                                                                          | 1  |
|--------------------------------------------------------------------------------------------------------------------------------------------------------------------------------------------------------------------------------------------------------------------------------------------------------------------------------------------------------------------------------------------------------------------------------------------------------------------------------------------------------------------------------------------------------------------------------------------------------------------------------------------------------------------------------------------------------------------------------------------------------------------------------------------------------------------------------------------------------------------------------------------------------------------------------------------------------------------------------------------------------------------------------------------------------------------------------------------------------------------------------------------------------------------------------------------------------------------------------------------------------------------------------------------------------------------------------------------------------------------------------------------------------------------------------------------------------------------------------------------------------------------------------------------------------------------------------------------------------------------------------------------------------------------------------------------------------------------------------------------------------------------------------------------------------------------------------------------------------------------------------------------------------------------------------------------------------------------------------------------------------------------------------------------------------------------------------------------------------------------------------|----|
| Accreditation, Memberships and Compliance Policy                                                                                                                                                                                                                                                                                                                                                                                                                                                                                                                                                                                                                                                                                                                                                                                                                                                                                                                                                                                                                                                                                                                                                                                                                                                                                                                                                                                                                                                                                                                                                                                                                                                                                                                                                                                                                                                                                                                                                                                                                                                                               | 2  |
| Board of Trustees and Institutional Leadership                                                                                                                                                                                                                                                                                                                                                                                                                                                                                                                                                                                                                                                                                                                                                                                                                                                                                                                                                                                                                                                                                                                                                                                                                                                                                                                                                                                                                                                                                                                                                                                                                                                                                                                                                                                                                                                                                                                                                                                                                                                                                 | 2  |
| Organizational Chart                                                                                                                                                                                                                                                                                                                                                                                                                                                                                                                                                                                                                                                                                                                                                                                                                                                                                                                                                                                                                                                                                                                                                                                                                                                                                                                                                                                                                                                                                                                                                                                                                                                                                                                                                                                                                                                                                                                                                                                                                                                                                                           | Λ  |
| History                                                                                                                                                                                                                                                                                                                                                                                                                                                                                                                                                                                                                                                                                                                                                                                                                                                                                                                                                                                                                                                                                                                                                                                                                                                                                                                                                                                                                                                                                                                                                                                                                                                                                                                                                                                                                                                                                                                                                                                                                                                                                                                        |    |
| Location                                                                                                                                                                                                                                                                                                                                                                                                                                                                                                                                                                                                                                                                                                                                                                                                                                                                                                                                                                                                                                                                                                                                                                                                                                                                                                                                                                                                                                                                                                                                                                                                                                                                                                                                                                                                                                                                                                                                                                                                                                                                                                                       |    |
|                                                                                                                                                                                                                                                                                                                                                                                                                                                                                                                                                                                                                                                                                                                                                                                                                                                                                                                                                                                                                                                                                                                                                                                                                                                                                                                                                                                                                                                                                                                                                                                                                                                                                                                                                                                                                                                                                                                                                                                                                                                                                                                                |    |
| INSTITUTIONAL PLANNING AND ASSESSMENT                                                                                                                                                                                                                                                                                                                                                                                                                                                                                                                                                                                                                                                                                                                                                                                                                                                                                                                                                                                                                                                                                                                                                                                                                                                                                                                                                                                                                                                                                                                                                                                                                                                                                                                                                                                                                                                                                                                                                                                                                                                                                          | 7  |
| Mission Statement and Goals                                                                                                                                                                                                                                                                                                                                                                                                                                                                                                                                                                                                                                                                                                                                                                                                                                                                                                                                                                                                                                                                                                                                                                                                                                                                                                                                                                                                                                                                                                                                                                                                                                                                                                                                                                                                                                                                                                                                                                                                                                                                                                    | 8  |
| Strategic Plan: Goals and Objectives                                                                                                                                                                                                                                                                                                                                                                                                                                                                                                                                                                                                                                                                                                                                                                                                                                                                                                                                                                                                                                                                                                                                                                                                                                                                                                                                                                                                                                                                                                                                                                                                                                                                                                                                                                                                                                                                                                                                                                                                                                                                                           | 9  |
| Quality Enhancement Plan (QEP) Executive Summary                                                                                                                                                                                                                                                                                                                                                                                                                                                                                                                                                                                                                                                                                                                                                                                                                                                                                                                                                                                                                                                                                                                                                                                                                                                                                                                                                                                                                                                                                                                                                                                                                                                                                                                                                                                                                                                                                                                                                                                                                                                                               | 12 |
| Purpose of the Office of Institutional Effectiveness                                                                                                                                                                                                                                                                                                                                                                                                                                                                                                                                                                                                                                                                                                                                                                                                                                                                                                                                                                                                                                                                                                                                                                                                                                                                                                                                                                                                                                                                                                                                                                                                                                                                                                                                                                                                                                                                                                                                                                                                                                                                           | 15 |
| Planning and Assessment Calendar                                                                                                                                                                                                                                                                                                                                                                                                                                                                                                                                                                                                                                                                                                                                                                                                                                                                                                                                                                                                                                                                                                                                                                                                                                                                                                                                                                                                                                                                                                                                                                                                                                                                                                                                                                                                                                                                                                                                                                                                                                                                                               | 16 |
| INSTITUTIONAL DATA                                                                                                                                                                                                                                                                                                                                                                                                                                                                                                                                                                                                                                                                                                                                                                                                                                                                                                                                                                                                                                                                                                                                                                                                                                                                                                                                                                                                                                                                                                                                                                                                                                                                                                                                                                                                                                                                                                                                                                                                                                                                                                             | 18 |
| EMPLOYEES                                                                                                                                                                                                                                                                                                                                                                                                                                                                                                                                                                                                                                                                                                                                                                                                                                                                                                                                                                                                                                                                                                                                                                                                                                                                                                                                                                                                                                                                                                                                                                                                                                                                                                                                                                                                                                                                                                                                                                                                                                                                                                                      |    |
| Full-time Employees by Position                                                                                                                                                                                                                                                                                                                                                                                                                                                                                                                                                                                                                                                                                                                                                                                                                                                                                                                                                                                                                                                                                                                                                                                                                                                                                                                                                                                                                                                                                                                                                                                                                                                                                                                                                                                                                                                                                                                                                                                                                                                                                                | 10 |
| Part-time Employees by Position                                                                                                                                                                                                                                                                                                                                                                                                                                                                                                                                                                                                                                                                                                                                                                                                                                                                                                                                                                                                                                                                                                                                                                                                                                                                                                                                                                                                                                                                                                                                                                                                                                                                                                                                                                                                                                                                                                                                                                                                                                                                                                |    |
| Fall 2011 Total Faculty and Student-to-Teacher Ratio                                                                                                                                                                                                                                                                                                                                                                                                                                                                                                                                                                                                                                                                                                                                                                                                                                                                                                                                                                                                                                                                                                                                                                                                                                                                                                                                                                                                                                                                                                                                                                                                                                                                                                                                                                                                                                                                                                                                                                                                                                                                           |    |
| Full-time and Part-time Employee by Degree                                                                                                                                                                                                                                                                                                                                                                                                                                                                                                                                                                                                                                                                                                                                                                                                                                                                                                                                                                                                                                                                                                                                                                                                                                                                                                                                                                                                                                                                                                                                                                                                                                                                                                                                                                                                                                                                                                                                                                                                                                                                                     | 20 |
|                                                                                                                                                                                                                                                                                                                                                                                                                                                                                                                                                                                                                                                                                                                                                                                                                                                                                                                                                                                                                                                                                                                                                                                                                                                                                                                                                                                                                                                                                                                                                                                                                                                                                                                                                                                                                                                                                                                                                                                                                                                                                                                                |    |
| BUDGET                                                                                                                                                                                                                                                                                                                                                                                                                                                                                                                                                                                                                                                                                                                                                                                                                                                                                                                                                                                                                                                                                                                                                                                                                                                                                                                                                                                                                                                                                                                                                                                                                                                                                                                                                                                                                                                                                                                                                                                                                                                                                                                         |    |
| Financial Profile Percentage by Function                                                                                                                                                                                                                                                                                                                                                                                                                                                                                                                                                                                                                                                                                                                                                                                                                                                                                                                                                                                                                                                                                                                                                                                                                                                                                                                                                                                                                                                                                                                                                                                                                                                                                                                                                                                                                                                                                                                                                                                                                                                                                       |    |
| Financial Aid Recipients by Year                                                                                                                                                                                                                                                                                                                                                                                                                                                                                                                                                                                                                                                                                                                                                                                                                                                                                                                                                                                                                                                                                                                                                                                                                                                                                                                                                                                                                                                                                                                                                                                                                                                                                                                                                                                                                                                                                                                                                                                                                                                                                               | 22 |
| Types of Financial Aid Available for Students                                                                                                                                                                                                                                                                                                                                                                                                                                                                                                                                                                                                                                                                                                                                                                                                                                                                                                                                                                                                                                                                                                                                                                                                                                                                                                                                                                                                                                                                                                                                                                                                                                                                                                                                                                                                                                                                                                                                                                                                                                                                                  | 22 |
| STUDENT PROFILES                                                                                                                                                                                                                                                                                                                                                                                                                                                                                                                                                                                                                                                                                                                                                                                                                                                                                                                                                                                                                                                                                                                                                                                                                                                                                                                                                                                                                                                                                                                                                                                                                                                                                                                                                                                                                                                                                                                                                                                                                                                                                                               | 23 |
| ENROLLMENT                                                                                                                                                                                                                                                                                                                                                                                                                                                                                                                                                                                                                                                                                                                                                                                                                                                                                                                                                                                                                                                                                                                                                                                                                                                                                                                                                                                                                                                                                                                                                                                                                                                                                                                                                                                                                                                                                                                                                                                                                                                                                                                     |    |
| Total Enrollment                                                                                                                                                                                                                                                                                                                                                                                                                                                                                                                                                                                                                                                                                                                                                                                                                                                                                                                                                                                                                                                                                                                                                                                                                                                                                                                                                                                                                                                                                                                                                                                                                                                                                                                                                                                                                                                                                                                                                                                                                                                                                                               | 24 |
| Enrollment by Full-time and Part-time Students                                                                                                                                                                                                                                                                                                                                                                                                                                                                                                                                                                                                                                                                                                                                                                                                                                                                                                                                                                                                                                                                                                                                                                                                                                                                                                                                                                                                                                                                                                                                                                                                                                                                                                                                                                                                                                                                                                                                                                                                                                                                                 | 24 |
| Enrollment by Age Group                                                                                                                                                                                                                                                                                                                                                                                                                                                                                                                                                                                                                                                                                                                                                                                                                                                                                                                                                                                                                                                                                                                                                                                                                                                                                                                                                                                                                                                                                                                                                                                                                                                                                                                                                                                                                                                                                                                                                                                                                                                                                                        |    |
| Enrollment by Traditional and Non-Traditional Students                                                                                                                                                                                                                                                                                                                                                                                                                                                                                                                                                                                                                                                                                                                                                                                                                                                                                                                                                                                                                                                                                                                                                                                                                                                                                                                                                                                                                                                                                                                                                                                                                                                                                                                                                                                                                                                                                                                                                                                                                                                                         |    |
| Enrollment by Gender                                                                                                                                                                                                                                                                                                                                                                                                                                                                                                                                                                                                                                                                                                                                                                                                                                                                                                                                                                                                                                                                                                                                                                                                                                                                                                                                                                                                                                                                                                                                                                                                                                                                                                                                                                                                                                                                                                                                                                                                                                                                                                           |    |
| Enrollment by Classification                                                                                                                                                                                                                                                                                                                                                                                                                                                                                                                                                                                                                                                                                                                                                                                                                                                                                                                                                                                                                                                                                                                                                                                                                                                                                                                                                                                                                                                                                                                                                                                                                                                                                                                                                                                                                                                                                                                                                                                                                                                                                                   | 20 |
| Enrollment by Race/Ethnicity for Males                                                                                                                                                                                                                                                                                                                                                                                                                                                                                                                                                                                                                                                                                                                                                                                                                                                                                                                                                                                                                                                                                                                                                                                                                                                                                                                                                                                                                                                                                                                                                                                                                                                                                                                                                                                                                                                                                                                                                                                                                                                                                         | 27 |
| Enrollment by Race/Ethnicity for Females                                                                                                                                                                                                                                                                                                                                                                                                                                                                                                                                                                                                                                                                                                                                                                                                                                                                                                                                                                                                                                                                                                                                                                                                                                                                                                                                                                                                                                                                                                                                                                                                                                                                                                                                                                                                                                                                                                                                                                                                                                                                                       | 20 |
| Enrollment by Residence/County                                                                                                                                                                                                                                                                                                                                                                                                                                                                                                                                                                                                                                                                                                                                                                                                                                                                                                                                                                                                                                                                                                                                                                                                                                                                                                                                                                                                                                                                                                                                                                                                                                                                                                                                                                                                                                                                                                                                                                                                                                                                                                 |    |
| MSVCC Non-duplicated Enrollment                                                                                                                                                                                                                                                                                                                                                                                                                                                                                                                                                                                                                                                                                                                                                                                                                                                                                                                                                                                                                                                                                                                                                                                                                                                                                                                                                                                                                                                                                                                                                                                                                                                                                                                                                                                                                                                                                                                                                                                                                                                                                                | 28 |
| The feet from dupited to the time of the first from |    |