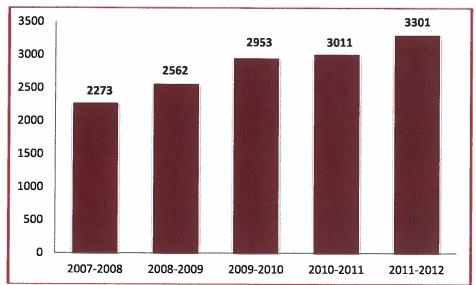

### **FOREWORD**

| INSTITUTIONAL PROFILE                                                                                                                                                                                                                                                                                                                                                                                                                                                                                                                                                                                                                                                                                                                                                                                                                                                                                                                                                                                                                                                                                                                                                                                                                                                                                                                                                                                                                                                                                                                                                                                                                                                                                                                                                                                                                                                                                                                                                                                                                                                                                                          | 1  |
|--------------------------------------------------------------------------------------------------------------------------------------------------------------------------------------------------------------------------------------------------------------------------------------------------------------------------------------------------------------------------------------------------------------------------------------------------------------------------------------------------------------------------------------------------------------------------------------------------------------------------------------------------------------------------------------------------------------------------------------------------------------------------------------------------------------------------------------------------------------------------------------------------------------------------------------------------------------------------------------------------------------------------------------------------------------------------------------------------------------------------------------------------------------------------------------------------------------------------------------------------------------------------------------------------------------------------------------------------------------------------------------------------------------------------------------------------------------------------------------------------------------------------------------------------------------------------------------------------------------------------------------------------------------------------------------------------------------------------------------------------------------------------------------------------------------------------------------------------------------------------------------------------------------------------------------------------------------------------------------------------------------------------------------------------------------------------------------------------------------------------------|----|
| Accreditation, Memberships and Compliance Policy                                                                                                                                                                                                                                                                                                                                                                                                                                                                                                                                                                                                                                                                                                                                                                                                                                                                                                                                                                                                                                                                                                                                                                                                                                                                                                                                                                                                                                                                                                                                                                                                                                                                                                                                                                                                                                                                                                                                                                                                                                                                               | 2  |
| Board of Trustees and Institutional Leadership                                                                                                                                                                                                                                                                                                                                                                                                                                                                                                                                                                                                                                                                                                                                                                                                                                                                                                                                                                                                                                                                                                                                                                                                                                                                                                                                                                                                                                                                                                                                                                                                                                                                                                                                                                                                                                                                                                                                                                                                                                                                                 | 2  |
| Organizational Chart                                                                                                                                                                                                                                                                                                                                                                                                                                                                                                                                                                                                                                                                                                                                                                                                                                                                                                                                                                                                                                                                                                                                                                                                                                                                                                                                                                                                                                                                                                                                                                                                                                                                                                                                                                                                                                                                                                                                                                                                                                                                                                           | Λ  |
| History                                                                                                                                                                                                                                                                                                                                                                                                                                                                                                                                                                                                                                                                                                                                                                                                                                                                                                                                                                                                                                                                                                                                                                                                                                                                                                                                                                                                                                                                                                                                                                                                                                                                                                                                                                                                                                                                                                                                                                                                                                                                                                                        |    |
| Location                                                                                                                                                                                                                                                                                                                                                                                                                                                                                                                                                                                                                                                                                                                                                                                                                                                                                                                                                                                                                                                                                                                                                                                                                                                                                                                                                                                                                                                                                                                                                                                                                                                                                                                                                                                                                                                                                                                                                                                                                                                                                                                       |    |
|                                                                                                                                                                                                                                                                                                                                                                                                                                                                                                                                                                                                                                                                                                                                                                                                                                                                                                                                                                                                                                                                                                                                                                                                                                                                                                                                                                                                                                                                                                                                                                                                                                                                                                                                                                                                                                                                                                                                                                                                                                                                                                                                |    |
| INSTITUTIONAL PLANNING AND ASSESSMENT                                                                                                                                                                                                                                                                                                                                                                                                                                                                                                                                                                                                                                                                                                                                                                                                                                                                                                                                                                                                                                                                                                                                                                                                                                                                                                                                                                                                                                                                                                                                                                                                                                                                                                                                                                                                                                                                                                                                                                                                                                                                                          | 7  |
| Mission Statement and Goals                                                                                                                                                                                                                                                                                                                                                                                                                                                                                                                                                                                                                                                                                                                                                                                                                                                                                                                                                                                                                                                                                                                                                                                                                                                                                                                                                                                                                                                                                                                                                                                                                                                                                                                                                                                                                                                                                                                                                                                                                                                                                                    | 8  |
| Strategic Plan: Goals and Objectives                                                                                                                                                                                                                                                                                                                                                                                                                                                                                                                                                                                                                                                                                                                                                                                                                                                                                                                                                                                                                                                                                                                                                                                                                                                                                                                                                                                                                                                                                                                                                                                                                                                                                                                                                                                                                                                                                                                                                                                                                                                                                           | 9  |
| Quality Enhancement Plan (QEP) Executive Summary                                                                                                                                                                                                                                                                                                                                                                                                                                                                                                                                                                                                                                                                                                                                                                                                                                                                                                                                                                                                                                                                                                                                                                                                                                                                                                                                                                                                                                                                                                                                                                                                                                                                                                                                                                                                                                                                                                                                                                                                                                                                               | 12 |
| Purpose of the Office of Institutional Effectiveness                                                                                                                                                                                                                                                                                                                                                                                                                                                                                                                                                                                                                                                                                                                                                                                                                                                                                                                                                                                                                                                                                                                                                                                                                                                                                                                                                                                                                                                                                                                                                                                                                                                                                                                                                                                                                                                                                                                                                                                                                                                                           | 15 |
| Planning and Assessment Calendar                                                                                                                                                                                                                                                                                                                                                                                                                                                                                                                                                                                                                                                                                                                                                                                                                                                                                                                                                                                                                                                                                                                                                                                                                                                                                                                                                                                                                                                                                                                                                                                                                                                                                                                                                                                                                                                                                                                                                                                                                                                                                               | 16 |
| INSTITUTIONAL DATA                                                                                                                                                                                                                                                                                                                                                                                                                                                                                                                                                                                                                                                                                                                                                                                                                                                                                                                                                                                                                                                                                                                                                                                                                                                                                                                                                                                                                                                                                                                                                                                                                                                                                                                                                                                                                                                                                                                                                                                                                                                                                                             | 18 |
| EMPLOYEES                                                                                                                                                                                                                                                                                                                                                                                                                                                                                                                                                                                                                                                                                                                                                                                                                                                                                                                                                                                                                                                                                                                                                                                                                                                                                                                                                                                                                                                                                                                                                                                                                                                                                                                                                                                                                                                                                                                                                                                                                                                                                                                      |    |
| Full-time Employees by Position                                                                                                                                                                                                                                                                                                                                                                                                                                                                                                                                                                                                                                                                                                                                                                                                                                                                                                                                                                                                                                                                                                                                                                                                                                                                                                                                                                                                                                                                                                                                                                                                                                                                                                                                                                                                                                                                                                                                                                                                                                                                                                | 10 |
| Part-time Employees by Position                                                                                                                                                                                                                                                                                                                                                                                                                                                                                                                                                                                                                                                                                                                                                                                                                                                                                                                                                                                                                                                                                                                                                                                                                                                                                                                                                                                                                                                                                                                                                                                                                                                                                                                                                                                                                                                                                                                                                                                                                                                                                                |    |
| Fall 2011 Total Faculty and Student-to-Teacher Ratio                                                                                                                                                                                                                                                                                                                                                                                                                                                                                                                                                                                                                                                                                                                                                                                                                                                                                                                                                                                                                                                                                                                                                                                                                                                                                                                                                                                                                                                                                                                                                                                                                                                                                                                                                                                                                                                                                                                                                                                                                                                                           |    |
| Full-time and Part-time Employee by Degree                                                                                                                                                                                                                                                                                                                                                                                                                                                                                                                                                                                                                                                                                                                                                                                                                                                                                                                                                                                                                                                                                                                                                                                                                                                                                                                                                                                                                                                                                                                                                                                                                                                                                                                                                                                                                                                                                                                                                                                                                                                                                     | 20 |
|                                                                                                                                                                                                                                                                                                                                                                                                                                                                                                                                                                                                                                                                                                                                                                                                                                                                                                                                                                                                                                                                                                                                                                                                                                                                                                                                                                                                                                                                                                                                                                                                                                                                                                                                                                                                                                                                                                                                                                                                                                                                                                                                |    |
| BUDGET                                                                                                                                                                                                                                                                                                                                                                                                                                                                                                                                                                                                                                                                                                                                                                                                                                                                                                                                                                                                                                                                                                                                                                                                                                                                                                                                                                                                                                                                                                                                                                                                                                                                                                                                                                                                                                                                                                                                                                                                                                                                                                                         |    |
| Financial Profile Percentage by Function                                                                                                                                                                                                                                                                                                                                                                                                                                                                                                                                                                                                                                                                                                                                                                                                                                                                                                                                                                                                                                                                                                                                                                                                                                                                                                                                                                                                                                                                                                                                                                                                                                                                                                                                                                                                                                                                                                                                                                                                                                                                                       |    |
| Financial Aid Recipients by Year                                                                                                                                                                                                                                                                                                                                                                                                                                                                                                                                                                                                                                                                                                                                                                                                                                                                                                                                                                                                                                                                                                                                                                                                                                                                                                                                                                                                                                                                                                                                                                                                                                                                                                                                                                                                                                                                                                                                                                                                                                                                                               | 22 |
| Types of Financial Aid Available for Students                                                                                                                                                                                                                                                                                                                                                                                                                                                                                                                                                                                                                                                                                                                                                                                                                                                                                                                                                                                                                                                                                                                                                                                                                                                                                                                                                                                                                                                                                                                                                                                                                                                                                                                                                                                                                                                                                                                                                                                                                                                                                  | 22 |
| STUDENT PROFILES                                                                                                                                                                                                                                                                                                                                                                                                                                                                                                                                                                                                                                                                                                                                                                                                                                                                                                                                                                                                                                                                                                                                                                                                                                                                                                                                                                                                                                                                                                                                                                                                                                                                                                                                                                                                                                                                                                                                                                                                                                                                                                               | 23 |
| ENROLLMENT                                                                                                                                                                                                                                                                                                                                                                                                                                                                                                                                                                                                                                                                                                                                                                                                                                                                                                                                                                                                                                                                                                                                                                                                                                                                                                                                                                                                                                                                                                                                                                                                                                                                                                                                                                                                                                                                                                                                                                                                                                                                                                                     |    |
| Total Enrollment                                                                                                                                                                                                                                                                                                                                                                                                                                                                                                                                                                                                                                                                                                                                                                                                                                                                                                                                                                                                                                                                                                                                                                                                                                                                                                                                                                                                                                                                                                                                                                                                                                                                                                                                                                                                                                                                                                                                                                                                                                                                                                               | 24 |
| Enrollment by Full-time and Part-time Students                                                                                                                                                                                                                                                                                                                                                                                                                                                                                                                                                                                                                                                                                                                                                                                                                                                                                                                                                                                                                                                                                                                                                                                                                                                                                                                                                                                                                                                                                                                                                                                                                                                                                                                                                                                                                                                                                                                                                                                                                                                                                 | 24 |
| Enrollment by Age Group                                                                                                                                                                                                                                                                                                                                                                                                                                                                                                                                                                                                                                                                                                                                                                                                                                                                                                                                                                                                                                                                                                                                                                                                                                                                                                                                                                                                                                                                                                                                                                                                                                                                                                                                                                                                                                                                                                                                                                                                                                                                                                        |    |
| Enrollment by Traditional and Non-Traditional Students                                                                                                                                                                                                                                                                                                                                                                                                                                                                                                                                                                                                                                                                                                                                                                                                                                                                                                                                                                                                                                                                                                                                                                                                                                                                                                                                                                                                                                                                                                                                                                                                                                                                                                                                                                                                                                                                                                                                                                                                                                                                         |    |
| Enrollment by Gender                                                                                                                                                                                                                                                                                                                                                                                                                                                                                                                                                                                                                                                                                                                                                                                                                                                                                                                                                                                                                                                                                                                                                                                                                                                                                                                                                                                                                                                                                                                                                                                                                                                                                                                                                                                                                                                                                                                                                                                                                                                                                                           |    |
| Enrollment by Classification                                                                                                                                                                                                                                                                                                                                                                                                                                                                                                                                                                                                                                                                                                                                                                                                                                                                                                                                                                                                                                                                                                                                                                                                                                                                                                                                                                                                                                                                                                                                                                                                                                                                                                                                                                                                                                                                                                                                                                                                                                                                                                   | 20 |
| Enrollment by Race/Ethnicity for Males                                                                                                                                                                                                                                                                                                                                                                                                                                                                                                                                                                                                                                                                                                                                                                                                                                                                                                                                                                                                                                                                                                                                                                                                                                                                                                                                                                                                                                                                                                                                                                                                                                                                                                                                                                                                                                                                                                                                                                                                                                                                                         | 27 |
| Enrollment by Race/Ethnicity for Females                                                                                                                                                                                                                                                                                                                                                                                                                                                                                                                                                                                                                                                                                                                                                                                                                                                                                                                                                                                                                                                                                                                                                                                                                                                                                                                                                                                                                                                                                                                                                                                                                                                                                                                                                                                                                                                                                                                                                                                                                                                                                       | 20 |
| Enrollment by Residence/County                                                                                                                                                                                                                                                                                                                                                                                                                                                                                                                                                                                                                                                                                                                                                                                                                                                                                                                                                                                                                                                                                                                                                                                                                                                                                                                                                                                                                                                                                                                                                                                                                                                                                                                                                                                                                                                                                                                                                                                                                                                                                                 |    |
| MSVCC Non-duplicated Enrollment                                                                                                                                                                                                                                                                                                                                                                                                                                                                                                                                                                                                                                                                                                                                                                                                                                                                                                                                                                                                                                                                                                                                                                                                                                                                                                                                                                                                                                                                                                                                                                                                                                                                                                                                                                                                                                                                                                                                                                                                                                                                                                | 28 |
| The feet from dupited to the time of the first from |    |