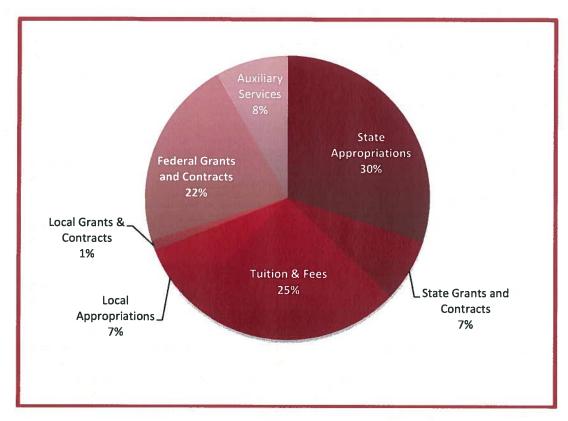

### **FOREWORD**

| INSTITUTIONAL PROFILE                                                                                                                                                                                                                                                                                                                                                                                                                                                                                                                                                                                                                                                                                                                                                                                                                                                                                                                                                                                                                                                                                                                                                                                                                                                                                                                                                                                                                                                                                                                                                                                                                                                                                                                                                                                                                                                                                                                                                                                                                                                                                                          | 1  |
|--------------------------------------------------------------------------------------------------------------------------------------------------------------------------------------------------------------------------------------------------------------------------------------------------------------------------------------------------------------------------------------------------------------------------------------------------------------------------------------------------------------------------------------------------------------------------------------------------------------------------------------------------------------------------------------------------------------------------------------------------------------------------------------------------------------------------------------------------------------------------------------------------------------------------------------------------------------------------------------------------------------------------------------------------------------------------------------------------------------------------------------------------------------------------------------------------------------------------------------------------------------------------------------------------------------------------------------------------------------------------------------------------------------------------------------------------------------------------------------------------------------------------------------------------------------------------------------------------------------------------------------------------------------------------------------------------------------------------------------------------------------------------------------------------------------------------------------------------------------------------------------------------------------------------------------------------------------------------------------------------------------------------------------------------------------------------------------------------------------------------------|----|
| Accreditation, Memberships and Compliance Policy                                                                                                                                                                                                                                                                                                                                                                                                                                                                                                                                                                                                                                                                                                                                                                                                                                                                                                                                                                                                                                                                                                                                                                                                                                                                                                                                                                                                                                                                                                                                                                                                                                                                                                                                                                                                                                                                                                                                                                                                                                                                               | 2  |
| Board of Trustees and Institutional Leadership                                                                                                                                                                                                                                                                                                                                                                                                                                                                                                                                                                                                                                                                                                                                                                                                                                                                                                                                                                                                                                                                                                                                                                                                                                                                                                                                                                                                                                                                                                                                                                                                                                                                                                                                                                                                                                                                                                                                                                                                                                                                                 | 2  |
| Organizational Chart                                                                                                                                                                                                                                                                                                                                                                                                                                                                                                                                                                                                                                                                                                                                                                                                                                                                                                                                                                                                                                                                                                                                                                                                                                                                                                                                                                                                                                                                                                                                                                                                                                                                                                                                                                                                                                                                                                                                                                                                                                                                                                           | Λ  |
| History                                                                                                                                                                                                                                                                                                                                                                                                                                                                                                                                                                                                                                                                                                                                                                                                                                                                                                                                                                                                                                                                                                                                                                                                                                                                                                                                                                                                                                                                                                                                                                                                                                                                                                                                                                                                                                                                                                                                                                                                                                                                                                                        |    |
| Location                                                                                                                                                                                                                                                                                                                                                                                                                                                                                                                                                                                                                                                                                                                                                                                                                                                                                                                                                                                                                                                                                                                                                                                                                                                                                                                                                                                                                                                                                                                                                                                                                                                                                                                                                                                                                                                                                                                                                                                                                                                                                                                       |    |
|                                                                                                                                                                                                                                                                                                                                                                                                                                                                                                                                                                                                                                                                                                                                                                                                                                                                                                                                                                                                                                                                                                                                                                                                                                                                                                                                                                                                                                                                                                                                                                                                                                                                                                                                                                                                                                                                                                                                                                                                                                                                                                                                |    |
| INSTITUTIONAL PLANNING AND ASSESSMENT                                                                                                                                                                                                                                                                                                                                                                                                                                                                                                                                                                                                                                                                                                                                                                                                                                                                                                                                                                                                                                                                                                                                                                                                                                                                                                                                                                                                                                                                                                                                                                                                                                                                                                                                                                                                                                                                                                                                                                                                                                                                                          | 7  |
| Mission Statement and Goals                                                                                                                                                                                                                                                                                                                                                                                                                                                                                                                                                                                                                                                                                                                                                                                                                                                                                                                                                                                                                                                                                                                                                                                                                                                                                                                                                                                                                                                                                                                                                                                                                                                                                                                                                                                                                                                                                                                                                                                                                                                                                                    | 8  |
| Strategic Plan: Goals and Objectives                                                                                                                                                                                                                                                                                                                                                                                                                                                                                                                                                                                                                                                                                                                                                                                                                                                                                                                                                                                                                                                                                                                                                                                                                                                                                                                                                                                                                                                                                                                                                                                                                                                                                                                                                                                                                                                                                                                                                                                                                                                                                           | 9  |
| Quality Enhancement Plan (QEP) Executive Summary                                                                                                                                                                                                                                                                                                                                                                                                                                                                                                                                                                                                                                                                                                                                                                                                                                                                                                                                                                                                                                                                                                                                                                                                                                                                                                                                                                                                                                                                                                                                                                                                                                                                                                                                                                                                                                                                                                                                                                                                                                                                               | 12 |
| Purpose of the Office of Institutional Effectiveness                                                                                                                                                                                                                                                                                                                                                                                                                                                                                                                                                                                                                                                                                                                                                                                                                                                                                                                                                                                                                                                                                                                                                                                                                                                                                                                                                                                                                                                                                                                                                                                                                                                                                                                                                                                                                                                                                                                                                                                                                                                                           | 15 |
| Planning and Assessment Calendar                                                                                                                                                                                                                                                                                                                                                                                                                                                                                                                                                                                                                                                                                                                                                                                                                                                                                                                                                                                                                                                                                                                                                                                                                                                                                                                                                                                                                                                                                                                                                                                                                                                                                                                                                                                                                                                                                                                                                                                                                                                                                               | 16 |
| INSTITUTIONAL DATA                                                                                                                                                                                                                                                                                                                                                                                                                                                                                                                                                                                                                                                                                                                                                                                                                                                                                                                                                                                                                                                                                                                                                                                                                                                                                                                                                                                                                                                                                                                                                                                                                                                                                                                                                                                                                                                                                                                                                                                                                                                                                                             | 18 |
| EMPLOYEES                                                                                                                                                                                                                                                                                                                                                                                                                                                                                                                                                                                                                                                                                                                                                                                                                                                                                                                                                                                                                                                                                                                                                                                                                                                                                                                                                                                                                                                                                                                                                                                                                                                                                                                                                                                                                                                                                                                                                                                                                                                                                                                      |    |
| Full-time Employees by Position                                                                                                                                                                                                                                                                                                                                                                                                                                                                                                                                                                                                                                                                                                                                                                                                                                                                                                                                                                                                                                                                                                                                                                                                                                                                                                                                                                                                                                                                                                                                                                                                                                                                                                                                                                                                                                                                                                                                                                                                                                                                                                | 10 |
| Part-time Employees by Position                                                                                                                                                                                                                                                                                                                                                                                                                                                                                                                                                                                                                                                                                                                                                                                                                                                                                                                                                                                                                                                                                                                                                                                                                                                                                                                                                                                                                                                                                                                                                                                                                                                                                                                                                                                                                                                                                                                                                                                                                                                                                                |    |
| Fall 2011 Total Faculty and Student-to-Teacher Ratio                                                                                                                                                                                                                                                                                                                                                                                                                                                                                                                                                                                                                                                                                                                                                                                                                                                                                                                                                                                                                                                                                                                                                                                                                                                                                                                                                                                                                                                                                                                                                                                                                                                                                                                                                                                                                                                                                                                                                                                                                                                                           |    |
| Full-time and Part-time Employee by Degree                                                                                                                                                                                                                                                                                                                                                                                                                                                                                                                                                                                                                                                                                                                                                                                                                                                                                                                                                                                                                                                                                                                                                                                                                                                                                                                                                                                                                                                                                                                                                                                                                                                                                                                                                                                                                                                                                                                                                                                                                                                                                     | 20 |
|                                                                                                                                                                                                                                                                                                                                                                                                                                                                                                                                                                                                                                                                                                                                                                                                                                                                                                                                                                                                                                                                                                                                                                                                                                                                                                                                                                                                                                                                                                                                                                                                                                                                                                                                                                                                                                                                                                                                                                                                                                                                                                                                |    |
| BUDGET                                                                                                                                                                                                                                                                                                                                                                                                                                                                                                                                                                                                                                                                                                                                                                                                                                                                                                                                                                                                                                                                                                                                                                                                                                                                                                                                                                                                                                                                                                                                                                                                                                                                                                                                                                                                                                                                                                                                                                                                                                                                                                                         |    |
| Financial Profile Percentage by Function                                                                                                                                                                                                                                                                                                                                                                                                                                                                                                                                                                                                                                                                                                                                                                                                                                                                                                                                                                                                                                                                                                                                                                                                                                                                                                                                                                                                                                                                                                                                                                                                                                                                                                                                                                                                                                                                                                                                                                                                                                                                                       |    |
| Financial Aid Recipients by Year                                                                                                                                                                                                                                                                                                                                                                                                                                                                                                                                                                                                                                                                                                                                                                                                                                                                                                                                                                                                                                                                                                                                                                                                                                                                                                                                                                                                                                                                                                                                                                                                                                                                                                                                                                                                                                                                                                                                                                                                                                                                                               | 22 |
| Types of Financial Aid Available for Students                                                                                                                                                                                                                                                                                                                                                                                                                                                                                                                                                                                                                                                                                                                                                                                                                                                                                                                                                                                                                                                                                                                                                                                                                                                                                                                                                                                                                                                                                                                                                                                                                                                                                                                                                                                                                                                                                                                                                                                                                                                                                  | 22 |
| STUDENT PROFILES                                                                                                                                                                                                                                                                                                                                                                                                                                                                                                                                                                                                                                                                                                                                                                                                                                                                                                                                                                                                                                                                                                                                                                                                                                                                                                                                                                                                                                                                                                                                                                                                                                                                                                                                                                                                                                                                                                                                                                                                                                                                                                               | 23 |
| ENROLLMENT                                                                                                                                                                                                                                                                                                                                                                                                                                                                                                                                                                                                                                                                                                                                                                                                                                                                                                                                                                                                                                                                                                                                                                                                                                                                                                                                                                                                                                                                                                                                                                                                                                                                                                                                                                                                                                                                                                                                                                                                                                                                                                                     |    |
| Total Enrollment                                                                                                                                                                                                                                                                                                                                                                                                                                                                                                                                                                                                                                                                                                                                                                                                                                                                                                                                                                                                                                                                                                                                                                                                                                                                                                                                                                                                                                                                                                                                                                                                                                                                                                                                                                                                                                                                                                                                                                                                                                                                                                               | 24 |
| Enrollment by Full-time and Part-time Students                                                                                                                                                                                                                                                                                                                                                                                                                                                                                                                                                                                                                                                                                                                                                                                                                                                                                                                                                                                                                                                                                                                                                                                                                                                                                                                                                                                                                                                                                                                                                                                                                                                                                                                                                                                                                                                                                                                                                                                                                                                                                 | 24 |
| Enrollment by Age Group                                                                                                                                                                                                                                                                                                                                                                                                                                                                                                                                                                                                                                                                                                                                                                                                                                                                                                                                                                                                                                                                                                                                                                                                                                                                                                                                                                                                                                                                                                                                                                                                                                                                                                                                                                                                                                                                                                                                                                                                                                                                                                        |    |
| Enrollment by Traditional and Non-Traditional Students                                                                                                                                                                                                                                                                                                                                                                                                                                                                                                                                                                                                                                                                                                                                                                                                                                                                                                                                                                                                                                                                                                                                                                                                                                                                                                                                                                                                                                                                                                                                                                                                                                                                                                                                                                                                                                                                                                                                                                                                                                                                         |    |
| Enrollment by Gender                                                                                                                                                                                                                                                                                                                                                                                                                                                                                                                                                                                                                                                                                                                                                                                                                                                                                                                                                                                                                                                                                                                                                                                                                                                                                                                                                                                                                                                                                                                                                                                                                                                                                                                                                                                                                                                                                                                                                                                                                                                                                                           |    |
| Enrollment by Classification                                                                                                                                                                                                                                                                                                                                                                                                                                                                                                                                                                                                                                                                                                                                                                                                                                                                                                                                                                                                                                                                                                                                                                                                                                                                                                                                                                                                                                                                                                                                                                                                                                                                                                                                                                                                                                                                                                                                                                                                                                                                                                   | 20 |
| Enrollment by Race/Ethnicity for Males                                                                                                                                                                                                                                                                                                                                                                                                                                                                                                                                                                                                                                                                                                                                                                                                                                                                                                                                                                                                                                                                                                                                                                                                                                                                                                                                                                                                                                                                                                                                                                                                                                                                                                                                                                                                                                                                                                                                                                                                                                                                                         | 27 |
| Enrollment by Race/Ethnicity for Females                                                                                                                                                                                                                                                                                                                                                                                                                                                                                                                                                                                                                                                                                                                                                                                                                                                                                                                                                                                                                                                                                                                                                                                                                                                                                                                                                                                                                                                                                                                                                                                                                                                                                                                                                                                                                                                                                                                                                                                                                                                                                       | 20 |
| Enrollment by Residence/County                                                                                                                                                                                                                                                                                                                                                                                                                                                                                                                                                                                                                                                                                                                                                                                                                                                                                                                                                                                                                                                                                                                                                                                                                                                                                                                                                                                                                                                                                                                                                                                                                                                                                                                                                                                                                                                                                                                                                                                                                                                                                                 |    |
| MSVCC Non-duplicated Enrollment                                                                                                                                                                                                                                                                                                                                                                                                                                                                                                                                                                                                                                                                                                                                                                                                                                                                                                                                                                                                                                                                                                                                                                                                                                                                                                                                                                                                                                                                                                                                                                                                                                                                                                                                                                                                                                                                                                                                                                                                                                                                                                | 28 |
| The feet from dupited to the time of the first from |    |