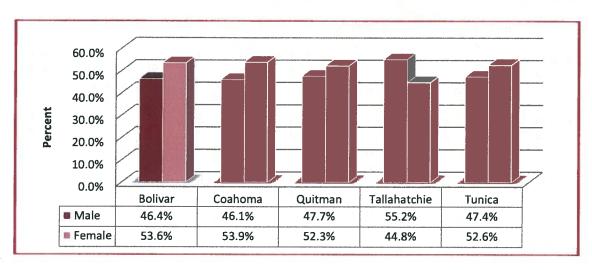

### **FOREWORD**

| INSTITUTIONAL PROFILE                                                                                                                                                                                                                                                                                                                                                                                                                                                                                                                                                                                                                                                                                                                                                                                                                                                                                                                                                                                                                                                                                                                                                                                                                                                                                                                                                                                                                                                                                                                                                                                                                                                                                                                                                                                                                                                                                                                                                                                                                                                                                                          | 1  |
|--------------------------------------------------------------------------------------------------------------------------------------------------------------------------------------------------------------------------------------------------------------------------------------------------------------------------------------------------------------------------------------------------------------------------------------------------------------------------------------------------------------------------------------------------------------------------------------------------------------------------------------------------------------------------------------------------------------------------------------------------------------------------------------------------------------------------------------------------------------------------------------------------------------------------------------------------------------------------------------------------------------------------------------------------------------------------------------------------------------------------------------------------------------------------------------------------------------------------------------------------------------------------------------------------------------------------------------------------------------------------------------------------------------------------------------------------------------------------------------------------------------------------------------------------------------------------------------------------------------------------------------------------------------------------------------------------------------------------------------------------------------------------------------------------------------------------------------------------------------------------------------------------------------------------------------------------------------------------------------------------------------------------------------------------------------------------------------------------------------------------------|----|
| Accreditation, Memberships and Compliance Policy                                                                                                                                                                                                                                                                                                                                                                                                                                                                                                                                                                                                                                                                                                                                                                                                                                                                                                                                                                                                                                                                                                                                                                                                                                                                                                                                                                                                                                                                                                                                                                                                                                                                                                                                                                                                                                                                                                                                                                                                                                                                               | 2  |
| Board of Trustees and Institutional Leadership                                                                                                                                                                                                                                                                                                                                                                                                                                                                                                                                                                                                                                                                                                                                                                                                                                                                                                                                                                                                                                                                                                                                                                                                                                                                                                                                                                                                                                                                                                                                                                                                                                                                                                                                                                                                                                                                                                                                                                                                                                                                                 | 2  |
| Organizational Chart                                                                                                                                                                                                                                                                                                                                                                                                                                                                                                                                                                                                                                                                                                                                                                                                                                                                                                                                                                                                                                                                                                                                                                                                                                                                                                                                                                                                                                                                                                                                                                                                                                                                                                                                                                                                                                                                                                                                                                                                                                                                                                           | Λ  |
| History                                                                                                                                                                                                                                                                                                                                                                                                                                                                                                                                                                                                                                                                                                                                                                                                                                                                                                                                                                                                                                                                                                                                                                                                                                                                                                                                                                                                                                                                                                                                                                                                                                                                                                                                                                                                                                                                                                                                                                                                                                                                                                                        |    |
| Location                                                                                                                                                                                                                                                                                                                                                                                                                                                                                                                                                                                                                                                                                                                                                                                                                                                                                                                                                                                                                                                                                                                                                                                                                                                                                                                                                                                                                                                                                                                                                                                                                                                                                                                                                                                                                                                                                                                                                                                                                                                                                                                       |    |
|                                                                                                                                                                                                                                                                                                                                                                                                                                                                                                                                                                                                                                                                                                                                                                                                                                                                                                                                                                                                                                                                                                                                                                                                                                                                                                                                                                                                                                                                                                                                                                                                                                                                                                                                                                                                                                                                                                                                                                                                                                                                                                                                |    |
| INSTITUTIONAL PLANNING AND ASSESSMENT                                                                                                                                                                                                                                                                                                                                                                                                                                                                                                                                                                                                                                                                                                                                                                                                                                                                                                                                                                                                                                                                                                                                                                                                                                                                                                                                                                                                                                                                                                                                                                                                                                                                                                                                                                                                                                                                                                                                                                                                                                                                                          | 7  |
| Mission Statement and Goals                                                                                                                                                                                                                                                                                                                                                                                                                                                                                                                                                                                                                                                                                                                                                                                                                                                                                                                                                                                                                                                                                                                                                                                                                                                                                                                                                                                                                                                                                                                                                                                                                                                                                                                                                                                                                                                                                                                                                                                                                                                                                                    | 8  |
| Strategic Plan: Goals and Objectives                                                                                                                                                                                                                                                                                                                                                                                                                                                                                                                                                                                                                                                                                                                                                                                                                                                                                                                                                                                                                                                                                                                                                                                                                                                                                                                                                                                                                                                                                                                                                                                                                                                                                                                                                                                                                                                                                                                                                                                                                                                                                           | 9  |
| Quality Enhancement Plan (QEP) Executive Summary                                                                                                                                                                                                                                                                                                                                                                                                                                                                                                                                                                                                                                                                                                                                                                                                                                                                                                                                                                                                                                                                                                                                                                                                                                                                                                                                                                                                                                                                                                                                                                                                                                                                                                                                                                                                                                                                                                                                                                                                                                                                               | 12 |
| Purpose of the Office of Institutional Effectiveness                                                                                                                                                                                                                                                                                                                                                                                                                                                                                                                                                                                                                                                                                                                                                                                                                                                                                                                                                                                                                                                                                                                                                                                                                                                                                                                                                                                                                                                                                                                                                                                                                                                                                                                                                                                                                                                                                                                                                                                                                                                                           | 15 |
| Planning and Assessment Calendar                                                                                                                                                                                                                                                                                                                                                                                                                                                                                                                                                                                                                                                                                                                                                                                                                                                                                                                                                                                                                                                                                                                                                                                                                                                                                                                                                                                                                                                                                                                                                                                                                                                                                                                                                                                                                                                                                                                                                                                                                                                                                               | 16 |
| INSTITUTIONAL DATA                                                                                                                                                                                                                                                                                                                                                                                                                                                                                                                                                                                                                                                                                                                                                                                                                                                                                                                                                                                                                                                                                                                                                                                                                                                                                                                                                                                                                                                                                                                                                                                                                                                                                                                                                                                                                                                                                                                                                                                                                                                                                                             | 18 |
| EMPLOYEES                                                                                                                                                                                                                                                                                                                                                                                                                                                                                                                                                                                                                                                                                                                                                                                                                                                                                                                                                                                                                                                                                                                                                                                                                                                                                                                                                                                                                                                                                                                                                                                                                                                                                                                                                                                                                                                                                                                                                                                                                                                                                                                      |    |
| Full-time Employees by Position                                                                                                                                                                                                                                                                                                                                                                                                                                                                                                                                                                                                                                                                                                                                                                                                                                                                                                                                                                                                                                                                                                                                                                                                                                                                                                                                                                                                                                                                                                                                                                                                                                                                                                                                                                                                                                                                                                                                                                                                                                                                                                | 10 |
| Part-time Employees by Position                                                                                                                                                                                                                                                                                                                                                                                                                                                                                                                                                                                                                                                                                                                                                                                                                                                                                                                                                                                                                                                                                                                                                                                                                                                                                                                                                                                                                                                                                                                                                                                                                                                                                                                                                                                                                                                                                                                                                                                                                                                                                                |    |
| Fall 2011 Total Faculty and Student-to-Teacher Ratio                                                                                                                                                                                                                                                                                                                                                                                                                                                                                                                                                                                                                                                                                                                                                                                                                                                                                                                                                                                                                                                                                                                                                                                                                                                                                                                                                                                                                                                                                                                                                                                                                                                                                                                                                                                                                                                                                                                                                                                                                                                                           |    |
| Full-time and Part-time Employee by Degree                                                                                                                                                                                                                                                                                                                                                                                                                                                                                                                                                                                                                                                                                                                                                                                                                                                                                                                                                                                                                                                                                                                                                                                                                                                                                                                                                                                                                                                                                                                                                                                                                                                                                                                                                                                                                                                                                                                                                                                                                                                                                     | 20 |
|                                                                                                                                                                                                                                                                                                                                                                                                                                                                                                                                                                                                                                                                                                                                                                                                                                                                                                                                                                                                                                                                                                                                                                                                                                                                                                                                                                                                                                                                                                                                                                                                                                                                                                                                                                                                                                                                                                                                                                                                                                                                                                                                |    |
| BUDGET                                                                                                                                                                                                                                                                                                                                                                                                                                                                                                                                                                                                                                                                                                                                                                                                                                                                                                                                                                                                                                                                                                                                                                                                                                                                                                                                                                                                                                                                                                                                                                                                                                                                                                                                                                                                                                                                                                                                                                                                                                                                                                                         |    |
| Financial Profile Percentage by Function                                                                                                                                                                                                                                                                                                                                                                                                                                                                                                                                                                                                                                                                                                                                                                                                                                                                                                                                                                                                                                                                                                                                                                                                                                                                                                                                                                                                                                                                                                                                                                                                                                                                                                                                                                                                                                                                                                                                                                                                                                                                                       |    |
| Financial Aid Recipients by Year                                                                                                                                                                                                                                                                                                                                                                                                                                                                                                                                                                                                                                                                                                                                                                                                                                                                                                                                                                                                                                                                                                                                                                                                                                                                                                                                                                                                                                                                                                                                                                                                                                                                                                                                                                                                                                                                                                                                                                                                                                                                                               | 22 |
| Types of Financial Aid Available for Students                                                                                                                                                                                                                                                                                                                                                                                                                                                                                                                                                                                                                                                                                                                                                                                                                                                                                                                                                                                                                                                                                                                                                                                                                                                                                                                                                                                                                                                                                                                                                                                                                                                                                                                                                                                                                                                                                                                                                                                                                                                                                  | 22 |
| STUDENT PROFILES                                                                                                                                                                                                                                                                                                                                                                                                                                                                                                                                                                                                                                                                                                                                                                                                                                                                                                                                                                                                                                                                                                                                                                                                                                                                                                                                                                                                                                                                                                                                                                                                                                                                                                                                                                                                                                                                                                                                                                                                                                                                                                               | 23 |
| ENROLLMENT                                                                                                                                                                                                                                                                                                                                                                                                                                                                                                                                                                                                                                                                                                                                                                                                                                                                                                                                                                                                                                                                                                                                                                                                                                                                                                                                                                                                                                                                                                                                                                                                                                                                                                                                                                                                                                                                                                                                                                                                                                                                                                                     |    |
| Total Enrollment                                                                                                                                                                                                                                                                                                                                                                                                                                                                                                                                                                                                                                                                                                                                                                                                                                                                                                                                                                                                                                                                                                                                                                                                                                                                                                                                                                                                                                                                                                                                                                                                                                                                                                                                                                                                                                                                                                                                                                                                                                                                                                               | 24 |
| Enrollment by Full-time and Part-time Students                                                                                                                                                                                                                                                                                                                                                                                                                                                                                                                                                                                                                                                                                                                                                                                                                                                                                                                                                                                                                                                                                                                                                                                                                                                                                                                                                                                                                                                                                                                                                                                                                                                                                                                                                                                                                                                                                                                                                                                                                                                                                 | 24 |
| Enrollment by Age Group                                                                                                                                                                                                                                                                                                                                                                                                                                                                                                                                                                                                                                                                                                                                                                                                                                                                                                                                                                                                                                                                                                                                                                                                                                                                                                                                                                                                                                                                                                                                                                                                                                                                                                                                                                                                                                                                                                                                                                                                                                                                                                        |    |
| Enrollment by Traditional and Non-Traditional Students                                                                                                                                                                                                                                                                                                                                                                                                                                                                                                                                                                                                                                                                                                                                                                                                                                                                                                                                                                                                                                                                                                                                                                                                                                                                                                                                                                                                                                                                                                                                                                                                                                                                                                                                                                                                                                                                                                                                                                                                                                                                         |    |
| Enrollment by Gender                                                                                                                                                                                                                                                                                                                                                                                                                                                                                                                                                                                                                                                                                                                                                                                                                                                                                                                                                                                                                                                                                                                                                                                                                                                                                                                                                                                                                                                                                                                                                                                                                                                                                                                                                                                                                                                                                                                                                                                                                                                                                                           |    |
| Enrollment by Classification                                                                                                                                                                                                                                                                                                                                                                                                                                                                                                                                                                                                                                                                                                                                                                                                                                                                                                                                                                                                                                                                                                                                                                                                                                                                                                                                                                                                                                                                                                                                                                                                                                                                                                                                                                                                                                                                                                                                                                                                                                                                                                   | 20 |
| Enrollment by Race/Ethnicity for Males                                                                                                                                                                                                                                                                                                                                                                                                                                                                                                                                                                                                                                                                                                                                                                                                                                                                                                                                                                                                                                                                                                                                                                                                                                                                                                                                                                                                                                                                                                                                                                                                                                                                                                                                                                                                                                                                                                                                                                                                                                                                                         | 27 |
| Enrollment by Race/Ethnicity for Females                                                                                                                                                                                                                                                                                                                                                                                                                                                                                                                                                                                                                                                                                                                                                                                                                                                                                                                                                                                                                                                                                                                                                                                                                                                                                                                                                                                                                                                                                                                                                                                                                                                                                                                                                                                                                                                                                                                                                                                                                                                                                       | 20 |
| Enrollment by Residence/County                                                                                                                                                                                                                                                                                                                                                                                                                                                                                                                                                                                                                                                                                                                                                                                                                                                                                                                                                                                                                                                                                                                                                                                                                                                                                                                                                                                                                                                                                                                                                                                                                                                                                                                                                                                                                                                                                                                                                                                                                                                                                                 |    |
| MSVCC Non-duplicated Enrollment                                                                                                                                                                                                                                                                                                                                                                                                                                                                                                                                                                                                                                                                                                                                                                                                                                                                                                                                                                                                                                                                                                                                                                                                                                                                                                                                                                                                                                                                                                                                                                                                                                                                                                                                                                                                                                                                                                                                                                                                                                                                                                | 28 |
| The feet from dupited to the time of the first from |    |