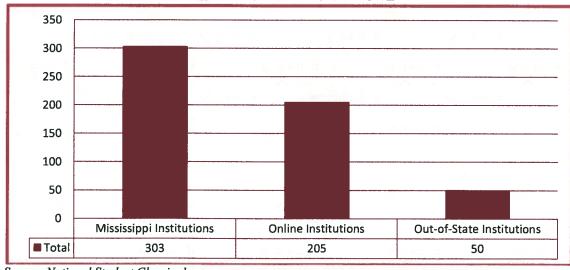

### **FOREWORD**

| INSTITUTIONAL PROFILE                                                                                                                                                                                                                                                                                                                                                                                                                                                                                                                                                                                                                                                                                                                                                                                                                                                                                                                                                                                                                                                                                                                                                                                                                                                                                                                                                                                                                                                                                                                                                                                                                                                                                                                                                                                                                                                                                                                                                                                                                                                                                                          | 1  |
|--------------------------------------------------------------------------------------------------------------------------------------------------------------------------------------------------------------------------------------------------------------------------------------------------------------------------------------------------------------------------------------------------------------------------------------------------------------------------------------------------------------------------------------------------------------------------------------------------------------------------------------------------------------------------------------------------------------------------------------------------------------------------------------------------------------------------------------------------------------------------------------------------------------------------------------------------------------------------------------------------------------------------------------------------------------------------------------------------------------------------------------------------------------------------------------------------------------------------------------------------------------------------------------------------------------------------------------------------------------------------------------------------------------------------------------------------------------------------------------------------------------------------------------------------------------------------------------------------------------------------------------------------------------------------------------------------------------------------------------------------------------------------------------------------------------------------------------------------------------------------------------------------------------------------------------------------------------------------------------------------------------------------------------------------------------------------------------------------------------------------------|----|
| Accreditation, Memberships and Compliance Policy                                                                                                                                                                                                                                                                                                                                                                                                                                                                                                                                                                                                                                                                                                                                                                                                                                                                                                                                                                                                                                                                                                                                                                                                                                                                                                                                                                                                                                                                                                                                                                                                                                                                                                                                                                                                                                                                                                                                                                                                                                                                               | 2  |
| Board of Trustees and Institutional Leadership                                                                                                                                                                                                                                                                                                                                                                                                                                                                                                                                                                                                                                                                                                                                                                                                                                                                                                                                                                                                                                                                                                                                                                                                                                                                                                                                                                                                                                                                                                                                                                                                                                                                                                                                                                                                                                                                                                                                                                                                                                                                                 | 2  |
| Organizational Chart                                                                                                                                                                                                                                                                                                                                                                                                                                                                                                                                                                                                                                                                                                                                                                                                                                                                                                                                                                                                                                                                                                                                                                                                                                                                                                                                                                                                                                                                                                                                                                                                                                                                                                                                                                                                                                                                                                                                                                                                                                                                                                           | Λ  |
| History                                                                                                                                                                                                                                                                                                                                                                                                                                                                                                                                                                                                                                                                                                                                                                                                                                                                                                                                                                                                                                                                                                                                                                                                                                                                                                                                                                                                                                                                                                                                                                                                                                                                                                                                                                                                                                                                                                                                                                                                                                                                                                                        |    |
| Location                                                                                                                                                                                                                                                                                                                                                                                                                                                                                                                                                                                                                                                                                                                                                                                                                                                                                                                                                                                                                                                                                                                                                                                                                                                                                                                                                                                                                                                                                                                                                                                                                                                                                                                                                                                                                                                                                                                                                                                                                                                                                                                       |    |
|                                                                                                                                                                                                                                                                                                                                                                                                                                                                                                                                                                                                                                                                                                                                                                                                                                                                                                                                                                                                                                                                                                                                                                                                                                                                                                                                                                                                                                                                                                                                                                                                                                                                                                                                                                                                                                                                                                                                                                                                                                                                                                                                |    |
| INSTITUTIONAL PLANNING AND ASSESSMENT                                                                                                                                                                                                                                                                                                                                                                                                                                                                                                                                                                                                                                                                                                                                                                                                                                                                                                                                                                                                                                                                                                                                                                                                                                                                                                                                                                                                                                                                                                                                                                                                                                                                                                                                                                                                                                                                                                                                                                                                                                                                                          | 7  |
| Mission Statement and Goals                                                                                                                                                                                                                                                                                                                                                                                                                                                                                                                                                                                                                                                                                                                                                                                                                                                                                                                                                                                                                                                                                                                                                                                                                                                                                                                                                                                                                                                                                                                                                                                                                                                                                                                                                                                                                                                                                                                                                                                                                                                                                                    | 8  |
| Strategic Plan: Goals and Objectives                                                                                                                                                                                                                                                                                                                                                                                                                                                                                                                                                                                                                                                                                                                                                                                                                                                                                                                                                                                                                                                                                                                                                                                                                                                                                                                                                                                                                                                                                                                                                                                                                                                                                                                                                                                                                                                                                                                                                                                                                                                                                           | 9  |
| Quality Enhancement Plan (QEP) Executive Summary                                                                                                                                                                                                                                                                                                                                                                                                                                                                                                                                                                                                                                                                                                                                                                                                                                                                                                                                                                                                                                                                                                                                                                                                                                                                                                                                                                                                                                                                                                                                                                                                                                                                                                                                                                                                                                                                                                                                                                                                                                                                               | 12 |
| Purpose of the Office of Institutional Effectiveness                                                                                                                                                                                                                                                                                                                                                                                                                                                                                                                                                                                                                                                                                                                                                                                                                                                                                                                                                                                                                                                                                                                                                                                                                                                                                                                                                                                                                                                                                                                                                                                                                                                                                                                                                                                                                                                                                                                                                                                                                                                                           | 15 |
| Planning and Assessment Calendar                                                                                                                                                                                                                                                                                                                                                                                                                                                                                                                                                                                                                                                                                                                                                                                                                                                                                                                                                                                                                                                                                                                                                                                                                                                                                                                                                                                                                                                                                                                                                                                                                                                                                                                                                                                                                                                                                                                                                                                                                                                                                               | 16 |
| INSTITUTIONAL DATA                                                                                                                                                                                                                                                                                                                                                                                                                                                                                                                                                                                                                                                                                                                                                                                                                                                                                                                                                                                                                                                                                                                                                                                                                                                                                                                                                                                                                                                                                                                                                                                                                                                                                                                                                                                                                                                                                                                                                                                                                                                                                                             | 18 |
| EMPLOYEES                                                                                                                                                                                                                                                                                                                                                                                                                                                                                                                                                                                                                                                                                                                                                                                                                                                                                                                                                                                                                                                                                                                                                                                                                                                                                                                                                                                                                                                                                                                                                                                                                                                                                                                                                                                                                                                                                                                                                                                                                                                                                                                      |    |
| Full-time Employees by Position                                                                                                                                                                                                                                                                                                                                                                                                                                                                                                                                                                                                                                                                                                                                                                                                                                                                                                                                                                                                                                                                                                                                                                                                                                                                                                                                                                                                                                                                                                                                                                                                                                                                                                                                                                                                                                                                                                                                                                                                                                                                                                | 10 |
| Part-time Employees by Position                                                                                                                                                                                                                                                                                                                                                                                                                                                                                                                                                                                                                                                                                                                                                                                                                                                                                                                                                                                                                                                                                                                                                                                                                                                                                                                                                                                                                                                                                                                                                                                                                                                                                                                                                                                                                                                                                                                                                                                                                                                                                                |    |
| Fall 2011 Total Faculty and Student-to-Teacher Ratio                                                                                                                                                                                                                                                                                                                                                                                                                                                                                                                                                                                                                                                                                                                                                                                                                                                                                                                                                                                                                                                                                                                                                                                                                                                                                                                                                                                                                                                                                                                                                                                                                                                                                                                                                                                                                                                                                                                                                                                                                                                                           |    |
| Full-time and Part-time Employee by Degree                                                                                                                                                                                                                                                                                                                                                                                                                                                                                                                                                                                                                                                                                                                                                                                                                                                                                                                                                                                                                                                                                                                                                                                                                                                                                                                                                                                                                                                                                                                                                                                                                                                                                                                                                                                                                                                                                                                                                                                                                                                                                     | 20 |
|                                                                                                                                                                                                                                                                                                                                                                                                                                                                                                                                                                                                                                                                                                                                                                                                                                                                                                                                                                                                                                                                                                                                                                                                                                                                                                                                                                                                                                                                                                                                                                                                                                                                                                                                                                                                                                                                                                                                                                                                                                                                                                                                |    |
| BUDGET                                                                                                                                                                                                                                                                                                                                                                                                                                                                                                                                                                                                                                                                                                                                                                                                                                                                                                                                                                                                                                                                                                                                                                                                                                                                                                                                                                                                                                                                                                                                                                                                                                                                                                                                                                                                                                                                                                                                                                                                                                                                                                                         |    |
| Financial Profile Percentage by Function                                                                                                                                                                                                                                                                                                                                                                                                                                                                                                                                                                                                                                                                                                                                                                                                                                                                                                                                                                                                                                                                                                                                                                                                                                                                                                                                                                                                                                                                                                                                                                                                                                                                                                                                                                                                                                                                                                                                                                                                                                                                                       |    |
| Financial Aid Recipients by Year                                                                                                                                                                                                                                                                                                                                                                                                                                                                                                                                                                                                                                                                                                                                                                                                                                                                                                                                                                                                                                                                                                                                                                                                                                                                                                                                                                                                                                                                                                                                                                                                                                                                                                                                                                                                                                                                                                                                                                                                                                                                                               | 22 |
| Types of Financial Aid Available for Students                                                                                                                                                                                                                                                                                                                                                                                                                                                                                                                                                                                                                                                                                                                                                                                                                                                                                                                                                                                                                                                                                                                                                                                                                                                                                                                                                                                                                                                                                                                                                                                                                                                                                                                                                                                                                                                                                                                                                                                                                                                                                  | 22 |
| STUDENT PROFILES                                                                                                                                                                                                                                                                                                                                                                                                                                                                                                                                                                                                                                                                                                                                                                                                                                                                                                                                                                                                                                                                                                                                                                                                                                                                                                                                                                                                                                                                                                                                                                                                                                                                                                                                                                                                                                                                                                                                                                                                                                                                                                               | 23 |
| ENROLLMENT                                                                                                                                                                                                                                                                                                                                                                                                                                                                                                                                                                                                                                                                                                                                                                                                                                                                                                                                                                                                                                                                                                                                                                                                                                                                                                                                                                                                                                                                                                                                                                                                                                                                                                                                                                                                                                                                                                                                                                                                                                                                                                                     |    |
| Total Enrollment                                                                                                                                                                                                                                                                                                                                                                                                                                                                                                                                                                                                                                                                                                                                                                                                                                                                                                                                                                                                                                                                                                                                                                                                                                                                                                                                                                                                                                                                                                                                                                                                                                                                                                                                                                                                                                                                                                                                                                                                                                                                                                               | 24 |
| Enrollment by Full-time and Part-time Students                                                                                                                                                                                                                                                                                                                                                                                                                                                                                                                                                                                                                                                                                                                                                                                                                                                                                                                                                                                                                                                                                                                                                                                                                                                                                                                                                                                                                                                                                                                                                                                                                                                                                                                                                                                                                                                                                                                                                                                                                                                                                 | 24 |
| Enrollment by Age Group                                                                                                                                                                                                                                                                                                                                                                                                                                                                                                                                                                                                                                                                                                                                                                                                                                                                                                                                                                                                                                                                                                                                                                                                                                                                                                                                                                                                                                                                                                                                                                                                                                                                                                                                                                                                                                                                                                                                                                                                                                                                                                        |    |
| Enrollment by Traditional and Non-Traditional Students                                                                                                                                                                                                                                                                                                                                                                                                                                                                                                                                                                                                                                                                                                                                                                                                                                                                                                                                                                                                                                                                                                                                                                                                                                                                                                                                                                                                                                                                                                                                                                                                                                                                                                                                                                                                                                                                                                                                                                                                                                                                         |    |
| Enrollment by Gender                                                                                                                                                                                                                                                                                                                                                                                                                                                                                                                                                                                                                                                                                                                                                                                                                                                                                                                                                                                                                                                                                                                                                                                                                                                                                                                                                                                                                                                                                                                                                                                                                                                                                                                                                                                                                                                                                                                                                                                                                                                                                                           |    |
| Enrollment by Classification                                                                                                                                                                                                                                                                                                                                                                                                                                                                                                                                                                                                                                                                                                                                                                                                                                                                                                                                                                                                                                                                                                                                                                                                                                                                                                                                                                                                                                                                                                                                                                                                                                                                                                                                                                                                                                                                                                                                                                                                                                                                                                   | 20 |
| Enrollment by Race/Ethnicity for Males                                                                                                                                                                                                                                                                                                                                                                                                                                                                                                                                                                                                                                                                                                                                                                                                                                                                                                                                                                                                                                                                                                                                                                                                                                                                                                                                                                                                                                                                                                                                                                                                                                                                                                                                                                                                                                                                                                                                                                                                                                                                                         | 27 |
| Enrollment by Race/Ethnicity for Females                                                                                                                                                                                                                                                                                                                                                                                                                                                                                                                                                                                                                                                                                                                                                                                                                                                                                                                                                                                                                                                                                                                                                                                                                                                                                                                                                                                                                                                                                                                                                                                                                                                                                                                                                                                                                                                                                                                                                                                                                                                                                       | 20 |
| Enrollment by Residence/County                                                                                                                                                                                                                                                                                                                                                                                                                                                                                                                                                                                                                                                                                                                                                                                                                                                                                                                                                                                                                                                                                                                                                                                                                                                                                                                                                                                                                                                                                                                                                                                                                                                                                                                                                                                                                                                                                                                                                                                                                                                                                                 |    |
| MSVCC Non-duplicated Enrollment                                                                                                                                                                                                                                                                                                                                                                                                                                                                                                                                                                                                                                                                                                                                                                                                                                                                                                                                                                                                                                                                                                                                                                                                                                                                                                                                                                                                                                                                                                                                                                                                                                                                                                                                                                                                                                                                                                                                                                                                                                                                                                | 28 |
| The feet from dupited to the time of the first from |    |