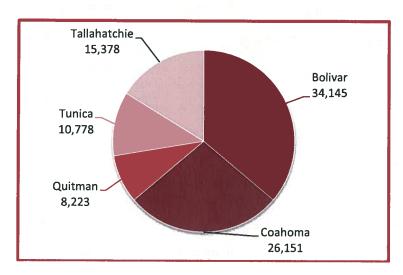

| 11              | 85              | 3               | 54               |
| TOTAL                  | 90              | 594             | 186             | 636             | 194             | 676             | 203             | 531             | 142             | 544              |

Source: CCC Workforce Development Center

#### Number Served in District FY2007 to FY2011



Source: CCC Workforce Development Center

Number of ABE Students Receiving GED FY2007 to FY2011



**FACT:** 

During the year 2011-2012, twenty-five percent of the students who were served in the GED program earned their diploma.

#### **DISTRICT PROFILES**



Bolivar, Coahoma, Quitman, Tallahatchie, And Tunica Counties

#### **DEMOGRAPHICS**

### Coahoma Community College CCC District Population, 2010 by County



Source: U.S Census Bureau 2011, population Estimates; http://quickfacts.census.gov/qfd/index.html

### Coahoma Community College CCC District Population Percentages by Ethnicity/Race, 2011

|              |       |       | R/                                     | VCE . |                                           | WINE IN           | Ethnicity           |
|--------------|-------|-------|----------------------------------------|-------|-------------------------------------------|-------------------|---------------------|
|              | Black | White | American<br>Indian<br>Alaska<br>Native | Asian | Native<br>Hawaiian<br>Pacific<br>Islander | Two or more races | Hispanic<br>/Latino |
| Bolivar      | 64.2% | 33.0% | 0.2%                                   | 0.6%  | 0.1%