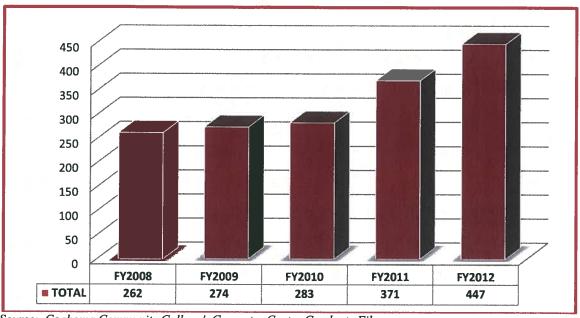

### **FOREWORD**

| INSTITUTIONAL PROFILE                                                                                                                                                                                                                                                                                                                                                                                                                                                                                                                                                                                                                                                                                                                                                                                                                                                                                                                                                                                                                                                                                                                                                                                                                                                                                                                                                                                                                                                                                                                                                                                                                                                                                                                                                                                                                                                                                                                                                                                                                                                                                                          | 1  |
|--------------------------------------------------------------------------------------------------------------------------------------------------------------------------------------------------------------------------------------------------------------------------------------------------------------------------------------------------------------------------------------------------------------------------------------------------------------------------------------------------------------------------------------------------------------------------------------------------------------------------------------------------------------------------------------------------------------------------------------------------------------------------------------------------------------------------------------------------------------------------------------------------------------------------------------------------------------------------------------------------------------------------------------------------------------------------------------------------------------------------------------------------------------------------------------------------------------------------------------------------------------------------------------------------------------------------------------------------------------------------------------------------------------------------------------------------------------------------------------------------------------------------------------------------------------------------------------------------------------------------------------------------------------------------------------------------------------------------------------------------------------------------------------------------------------------------------------------------------------------------------------------------------------------------------------------------------------------------------------------------------------------------------------------------------------------------------------------------------------------------------|----|
| Accreditation, Memberships and Compliance Policy                                                                                                                                                                                                                                                                                                                                                                                                                                                                                                                                                                                                                                                                                                                                                                                                                                                                                                                                                                                                                                                                                                                                                                                                                                                                                                                                                                                                                                                                                                                                                                                                                                                                                                                                                                                                                                                                                                                                                                                                                                                                               | 2  |
| Board of Trustees and Institutional Leadership                                                                                                                                                                                                                                                                                                                                                                                                                                                                                                                                                                                                                                                                                                                                                                                                                                                                                                                                                                                                                                                                                                                                                                                                                                                                                                                                                                                                                                                                                                                                                                                                                                                                                                                                                                                                                                                                                                                                                                                                                                                                                 | 2  |
| Organizational Chart                                                                                                                                                                                                                                                                                                                                                                                                                                                                                                                                                                                                                                                                                                                                                                                                                                                                                                                                                                                                                                                                                                                                                                                                                                                                                                                                                                                                                                                                                                                                                                                                                                                                                                                                                                                                                                                                                                                                                                                                                                                                                                           | Λ  |
| History                                                                                                                                                                                                                                                                                                                                                                                                                                                                                                                                                                                                                                                                                                                                                                                                                                                                                                                                                                                                                                                                                                                                                                                                                                                                                                                                                                                                                                                                                                                                                                                                                                                                                                                                                                                                                                                                                                                                                                                                                                                                                                                        |    |
| Location                                                                                                                                                                                                                                                                                                                                                                                                                                                                                                                                                                                                                                                                                                                                                                                                                                                                                                                                                                                                                                                                                                                                                                                                                                                                                                                                                                                                                                                                                                                                                                                                                                                                                                                                                                                                                                                                                                                                                                                                                                                                                                                       |    |
|                                                                                                                                                                                                                                                                                                                                                                                                                                                                                                                                                                                                                                                                                                                                                                                                                                                                                                                                                                                                                                                                                                                                                                                                                                                                                                                                                                                                                                                                                                                                                                                                                                                                                                                                                                                                                                                                                                                                                                                                                                                                                                                                |    |
| INSTITUTIONAL PLANNING AND ASSESSMENT                                                                                                                                                                                                                                                                                                                                                                                                                                                                                                                                                                                                                                                                                                                                                                                                                                                                                                                                                                                                                                                                                                                                                                                                                                                                                                                                                                                                                                                                                                                                                                                                                                                                                                                                                                                                                                                                                                                                                                                                                                                                                          | 7  |
| Mission Statement and Goals                                                                                                                                                                                                                                                                                                                                                                                                                                                                                                                                                                                                                                                                                                                                                                                                                                                                                                                                                                                                                                                                                                                                                                                                                                                                                                                                                                                                                                                                                                                                                                                                                                                                                                                                                                                                                                                                                                                                                                                                                                                                                                    | 8  |
| Strategic Plan: Goals and Objectives                                                                                                                                                                                                                                                                                                                                                                                                                                                                                                                                                                                                                                                                                                                                                                                                                                                                                                                                                                                                                                                                                                                                                                                                                                                                                                                                                                                                                                                                                                                                                                                                                                                                                                                                                                                                                                                                                                                                                                                                                                                                                           | 9  |
| Quality Enhancement Plan (QEP) Executive Summary                                                                                                                                                                                                                                                                                                                                                                                                                                                                                                                                                                                                                                                                                                                                                                                                                                                                                                                                                                                                                                                                                                                                                                                                                                                                                                                                                                                                                                                                                                                                                                                                                                                                                                                                                                                                                                                                                                                                                                                                                                                                               | 12 |
| Purpose of the Office of Institutional Effectiveness                                                                                                                                                                                                                                                                                                                                                                                                                                                                                                                                                                                                                                                                                                                                                                                                                                                                                                                                                                                                                                                                                                                                                                                                                                                                                                                                                                                                                                                                                                                                                                                                                                                                                                                                                                                                                                                                                                                                                                                                                                                                           | 15 |
| Planning and Assessment Calendar                                                                                                                                                                                                                                                                                                                                                                                                                                                                                                                                                                                                                                                                                                                                                                                                                                                                                                                                                                                                                                                                                                                                                                                                                                                                                                                                                                                                                                                                                                                                                                                                                                                                                                                                                                                                                                                                                                                                                                                                                                                                                               | 16 |
| INSTITUTIONAL DATA                                                                                                                                                                                                                                                                                                                                                                                                                                                                                                                                                                                                                                                                                                                                                                                                                                                                                                                                                                                                                                                                                                                                                                                                                                                                                                                                                                                                                                                                                                                                                                                                                                                                                                                                                                                                                                                                                                                                                                                                                                                                                                             | 18 |
| EMPLOYEES                                                                                                                                                                                                                                                                                                                                                                                                                                                                                                                                                                                                                                                                                                                                                                                                                                                                                                                                                                                                                                                                                                                                                                                                                                                                                                                                                                                                                                                                                                                                                                                                                                                                                                                                                                                                                                                                                                                                                                                                                                                                                                                      |    |
| Full-time Employees by Position                                                                                                                                                                                                                                                                                                                                                                                                                                                                                                                                                                                                                                                                                                                                                                                                                                                                                                                                                                                                                                                                                                                                                                                                                                                                                                                                                                                                                                                                                                                                                                                                                                                                                                                                                                                                                                                                                                                                                                                                                                                                                                | 10 |
| Part-time Employees by Position                                                                                                                                                                                                                                                                                                                                                                                                                                                                                                                                                                                                                                                                                                                                                                                                                                                                                                                                                                                                                                                                                                                                                                                                                                                                                                                                                                                                                                                                                                                                                                                                                                                                                                                                                                                                                                                                                                                                                                                                                                                                                                |    |
| Fall 2011 Total Faculty and Student-to-Teacher Ratio                                                                                                                                                                                                                                                                                                                                                                                                                                                                                                                                                                                                                                                                                                                                                                                                                                                                                                                                                                                                                                                                                                                                                                                                                                                                                                                                                                                                                                                                                                                                                                                                                                                                                                                                                                                                                                                                                                                                                                                                                                                                           |    |
| Full-time and Part-time Employee by Degree                                                                                                                                                                                                                                                                                                                                                                                                                                                                                                                                                                                                                                                                                                                                                                                                                                                                                                                                                                                                                                                                                                                                                                                                                                                                                                                                                                                                                                                                                                                                                                                                                                                                                                                                                                                                                                                                                                                                                                                                                                                                                     | 20 |
|                                                                                                                                                                                                                                                                                                                                                                                                                                                                                                                                                                                                                                                                                                                                                                                                                                                                                                                                                                                                                                                                                                                                                                                                                                                                                                                                                                                                                                                                                                                                                                                                                                                                                                                                                                                                                                                                                                                                                                                                                                                                                                                                |    |
| BUDGET                                                                                                                                                                                                                                                                                                                                                                                                                                                                                                                                                                                                                                                                                                                                                                                                                                                                                                                                                                                                                                                                                                                                                                                                                                                                                                                                                                                                                                                                                                                                                                                                                                                                                                                                                                                                                                                                                                                                                                                                                                                                                                                         |    |
| Financial Profile Percentage by Function                                                                                                                                                                                                                                                                                                                                                                                                                                                                                                                                                                                                                                                                                                                                                                                                                                                                                                                                                                                                                                                                                                                                                                                                                                                                                                                                                                                                                                                                                                                                                                                                                                                                                                                                                                                                                                                                                                                                                                                                                                                                                       |    |
| Financial Aid Recipients by Year                                                                                                                                                                                                                                                                                                                                                                                                                                                                                                                                                                                                                                                                                                                                                                                                                                                                                                                                                                                                                                                                                                                                                                                                                                                                                                                                                                                                                                                                                                                                                                                                                                                                                                                                                                                                                                                                                                                                                                                                                                                                                               | 22 |
| Types of Financial Aid Available for Students                                                                                                                                                                                                                                                                                                                                                                                                                                                                                                                                                                                                                                                                                                                                                                                                                                                                                                                                                                                                                                                                                                                                                                                                                                                                                                                                                                                                                                                                                                                                                                                                                                                                                                                                                                                                                                                                                                                                                                                                                                                                                  | 22 |
| STUDENT PROFILES                                                                                                                                                                                                                                                                                                                                                                                                                                                                                                                                                                                                                                                                                                                                                                                                                                                                                                                                                                                                                                                                                                                                                                                                                                                                                                                                                                                                                                                                                                                                                                                                                                                                                                                                                                                                                                                                                                                                                                                                                                                                                                               | 23 |
| ENROLLMENT                                                                                                                                                                                                                                                                                                                                                                                                                                                                                                                                                                                                                                                                                                                                                                                                                                                                                                                                                                                                                                                                                                                                                                                                                                                                                                                                                                                                                                                                                                                                                                                                                                                                                                                                                                                                                                                                                                                                                                                                                                                                                                                     |    |
| Total Enrollment                                                                                                                                                                                                                                                                                                                                                                                                                                                                                                                                                                                                                                                                                                                                                                                                                                                                                                                                                                                                                                                                                                                                                                                                                                                                                                                                                                                                                                                                                                                                                                                                                                                                                                                                                                                                                                                                                                                                                                                                                                                                                                               | 24 |
| Enrollment by Full-time and Part-time Students                                                                                                                                                                                                                                                                                                                                                                                                                                                                                                                                                                                                                                                                                                                                                                                                                                                                                                                                                                                                                                                                                                                                                                                                                                                                                                                                                                                                                                                                                                                                                                                                                                                                                                                                                                                                                                                                                                                                                                                                                                                                                 | 24 |
| Enrollment by Age Group                                                                                                                                                                                                                                                                                                                                                                                                                                                                                                                                                                                                                                                                                                                                                                                                                                                                                                                                                                                                                                                                                                                                                                                                                                                                                                                                                                                                                                                                                                                                                                                                                                                                                                                                                                                                                                                                                                                                                                                                                                                                                                        |    |
| Enrollment by Traditional and Non-Traditional Students                                                                                                                                                                                                                                                                                                                                                                                                                                                                                                                                                                                                                                                                                                                                                                                                                                                                                                                                                                                                                                                                                                                                                                                                                                                                                                                                                                                                                                                                                                                                                                                                                                                                                                                                                                                                                                                                                                                                                                                                                                                                         |    |
| Enrollment by Gender                                                                                                                                                                                                                                                                                                                                                                                                                                                                                                                                                                                                                                                                                                                                                                                                                                                                                                                                                                                                                                                                                                                                                                                                                                                                                                                                                                                                                                                                                                                                                                                                                                                                                                                                                                                                                                                                                                                                                                                                                                                                                                           |    |
| Enrollment by Classification                                                                                                                                                                                                                                                                                                                                                                                                                                                                                                                                                                                                                                                                                                                                                                                                                                                                                                                                                                                                                                                                                                                                                                                                                                                                                                                                                                                                                                                                                                                                                                                                                                                                                                                                                                                                                                                                                                                                                                                                                                                                                                   | 20 |
| Enrollment by Race/Ethnicity for Males                                                                                                                                                                                                                                                                                                                                                                                                                                                                                                                                                                                                                                                                                                                                                                                                                                                                                                                                                                                                                                                                                                                                                                                                                                                                                                                                                                                                                                                                                                                                                                                                                                                                                                                                                                                                                                                                                                                                                                                                                                                                                         | 27 |
| Enrollment by Race/Ethnicity for Females                                                                                                                                                                                                                                                                                                                                                                                                                                                                                                                                                                                                                                                                                                                                                                                                                                                                                                                                                                                                                                                                                                                                                                                                                                                                                                                                                                                                                                                                                                                                                                                                                                                                                                                                                                                                                                                                                                                                                                                                                                                                                       | 20 |
| Enrollment by Residence/County                                                                                                                                                                                                                                                                                                                                                                                                                                                                                                                                                                                                                                                                                                                                                                                                                                                                                                                                                                                                                                                                                                                                                                                                                                                                                                                                                                                                                                                                                                                                                                                                                                                                                                                                                                                                                                                                                                                                                                                                                                                                                                 |    |
| MSVCC Non-duplicated Enrollment                                                                                                                                                                                                                                                                                                                                                                                                                                                                                                                                                                                                                                                                                                                                                                                                                                                                                                                                                                                                                                                                                                                                                                                                                                                                                                                                                                                                                                                                                                                                                                                                                                                                                                                                                                                                                                                                                                                                                                                                                                                                                                | 28 |
| The feet from dupited to the time of the first from |    |