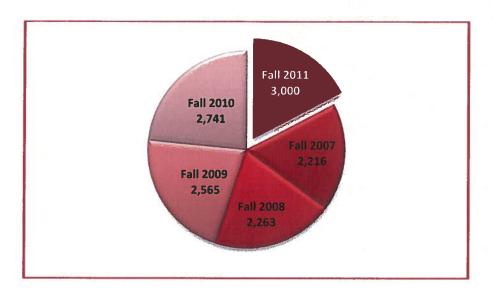

### **FOREWORD**

| INSTITUTIONAL PROFILE                                                                                                                                                                                                                                                                                                                                                                                                                                                                                                                                                                                                                                                                                                                                                                                                                                                                                                                                                                                                                                                                                                                                                                                                                                                                                                                                                                                                                                                                                                                                                                                                                                                                                                                                                                                                                                                                                                                                                                                                                                                                                                          | 1  |
|--------------------------------------------------------------------------------------------------------------------------------------------------------------------------------------------------------------------------------------------------------------------------------------------------------------------------------------------------------------------------------------------------------------------------------------------------------------------------------------------------------------------------------------------------------------------------------------------------------------------------------------------------------------------------------------------------------------------------------------------------------------------------------------------------------------------------------------------------------------------------------------------------------------------------------------------------------------------------------------------------------------------------------------------------------------------------------------------------------------------------------------------------------------------------------------------------------------------------------------------------------------------------------------------------------------------------------------------------------------------------------------------------------------------------------------------------------------------------------------------------------------------------------------------------------------------------------------------------------------------------------------------------------------------------------------------------------------------------------------------------------------------------------------------------------------------------------------------------------------------------------------------------------------------------------------------------------------------------------------------------------------------------------------------------------------------------------------------------------------------------------|----|
| Accreditation, Memberships and Compliance Policy                                                                                                                                                                                                                                                                                                                                                                                                                                                                                                                                                                                                                                                                                                                                                                                                                                                                                                                                                                                                                                                                                                                                                                                                                                                                                                                                                                                                                                                                                                                                                                                                                                                                                                                                                                                                                                                                                                                                                                                                                                                                               | 2  |
| Board of Trustees and Institutional Leadership                                                                                                                                                                                                                                                                                                                                                                                                                                                                                                                                                                                                                                                                                                                                                                                                                                                                                                                                                                                                                                                                                                                                                                                                                                                                                                                                                                                                                                                                                                                                                                                                                                                                                                                                                                                                                                                                                                                                                                                                                                                                                 | 2  |
| Organizational Chart                                                                                                                                                                                                                                                                                                                                                                                                                                                                                                                                                                                                                                                                                                                                                                                                                                                                                                                                                                                                                                                                                                                                                                                                                                                                                                                                                                                                                                                                                                                                                                                                                                                                                                                                                                                                                                                                                                                                                                                                                                                                                                           | Λ  |
| History                                                                                                                                                                                                                                                                                                                                                                                                                                                                                                                                                                                                                                                                                                                                                                                                                                                                                                                                                                                                                                                                                                                                                                                                                                                                                                                                                                                                                                                                                                                                                                                                                                                                                                                                                                                                                                                                                                                                                                                                                                                                                                                        |    |
| Location                                                                                                                                                                                                                                                                                                                                                                                                                                                                                                                                                                                                                                                                                                                                                                                                                                                                                                                                                                                                                                                                                                                                                                                                                                                                                                                                                                                                                                                                                                                                                                                                                                                                                                                                                                                                                                                                                                                                                                                                                                                                                                                       |    |
|                                                                                                                                                                                                                                                                                                                                                                                                                                                                                                                                                                                                                                                                                                                                                                                                                                                                                                                                                                                                                                                                                                                                                                                                                                                                                                                                                                                                                                                                                                                                                                                                                                                                                                                                                                                                                                                                                                                                                                                                                                                                                                                                |    |
| INSTITUTIONAL PLANNING AND ASSESSMENT                                                                                                                                                                                                                                                                                                                                                                                                                                                                                                                                                                                                                                                                                                                                                                                                                                                                                                                                                                                                                                                                                                                                                                                                                                                                                                                                                                                                                                                                                                                                                                                                                                                                                                                                                                                                                                                                                                                                                                                                                                                                                          | 7  |
| Mission Statement and Goals                                                                                                                                                                                                                                                                                                                                                                                                                                                                                                                                                                                                                                                                                                                                                                                                                                                                                                                                                                                                                                                                                                                                                                                                                                                                                                                                                                                                                                                                                                                                                                                                                                                                                                                                                                                                                                                                                                                                                                                                                                                                                                    | 8  |
| Strategic Plan: Goals and Objectives                                                                                                                                                                                                                                                                                                                                                                                                                                                                                                                                                                                                                                                                                                                                                                                                                                                                                                                                                                                                                                                                                                                                                                                                                                                                                                                                                                                                                                                                                                                                                                                                                                                                                                                                                                                                                                                                                                                                                                                                                                                                                           | 9  |
| Quality Enhancement Plan (QEP) Executive Summary                                                                                                                                                                                                                                                                                                                                                                                                                                                                                                                                                                                                                                                                                                                                                                                                                                                                                                                                                                                                                                                                                                                                                                                                                                                                                                                                                                                                                                                                                                                                                                                                                                                                                                                                                                                                                                                                                                                                                                                                                                                                               | 12 |
| Purpose of the Office of Institutional Effectiveness                                                                                                                                                                                                                                                                                                                                                                                                                                                                                                                                                                                                                                                                                                                                                                                                                                                                                                                                                                                                                                                                                                                                                                                                                                                                                                                                                                                                                                                                                                                                                                                                                                                                                                                                                                                                                                                                                                                                                                                                                                                                           | 15 |
| Planning and Assessment Calendar                                                                                                                                                                                                                                                                                                                                                                                                                                                                                                                                                                                                                                                                                                                                                                                                                                                                                                                                                                                                                                                                                                                                                                                                                                                                                                                                                                                                                                                                                                                                                                                                                                                                                                                                                                                                                                                                                                                                                                                                                                                                                               | 16 |
| INSTITUTIONAL DATA                                                                                                                                                                                                                                                                                                                                                                                                                                                                                                                                                                                                                                                                                                                                                                                                                                                                                                                                                                                                                                                                                                                                                                                                                                                                                                                                                                                                                                                                                                                                                                                                                                                                                                                                                                                                                                                                                                                                                                                                                                                                                                             | 18 |
| EMPLOYEES                                                                                                                                                                                                                                                                                                                                                                                                                                                                                                                                                                                                                                                                                                                                                                                                                                                                                                                                                                                                                                                                                                                                                                                                                                                                                                                                                                                                                                                                                                                                                                                                                                                                                                                                                                                                                                                                                                                                                                                                                                                                                                                      |    |
| Full-time Employees by Position                                                                                                                                                                                                                                                                                                                                                                                                                                                                                                                                                                                                                                                                                                                                                                                                                                                                                                                                                                                                                                                                                                                                                                                                                                                                                                                                                                                                                                                                                                                                                                                                                                                                                                                                                                                                                                                                                                                                                                                                                                                                                                | 10 |
| Part-time Employees by Position                                                                                                                                                                                                                                                                                                                                                                                                                                                                                                                                                                                                                                                                                                                                                                                                                                                                                                                                                                                                                                                                                                                                                                                                                                                                                                                                                                                                                                                                                                                                                                                                                                                                                                                                                                                                                                                                                                                                                                                                                                                                                                |    |
| Fall 2011 Total Faculty and Student-to-Teacher Ratio                                                                                                                                                                                                                                                                                                                                                                                                                                                                                                                                                                                                                                                                                                                                                                                                                                                                                                                                                                                                                                                                                                                                                                                                                                                                                                                                                                                                                                                                                                                                                                                                                                                                                                                                                                                                                                                                                                                                                                                                                                                                           |    |
| Full-time and Part-time Employee by Degree                                                                                                                                                                                                                                                                                                                                                                                                                                                                                                                                                                                                                                                                                                                                                                                                                                                                                                                                                                                                                                                                                                                                                                                                                                                                                                                                                                                                                                                                                                                                                                                                                                                                                                                                                                                                                                                                                                                                                                                                                                                                                     | 20 |
|                                                                                                                                                                                                                                                                                                                                                                                                                                                                                                                                                                                                                                                                                                                                                                                                                                                                                                                                                                                                                                                                                                                                                                                                                                                                                                                                                                                                                                                                                                                                                                                                                                                                                                                                                                                                                                                                                                                                                                                                                                                                                                                                |    |
| BUDGET                                                                                                                                                                                                                                                                                                                                                                                                                                                                                                                                                                                                                                                                                                                                                                                                                                                                                                                                                                                                                                                                                                                                                                                                                                                                                                                                                                                                                                                                                                                                                                                                                                                                                                                                                                                                                                                                                                                                                                                                                                                                                                                         |    |
| Financial Profile Percentage by Function                                                                                                                                                                                                                                                                                                                                                                                                                                                                                                                                                                                                                                                                                                                                                                                                                                                                                                                                                                                                                                                                                                                                                                                                                                                                                                                                                                                                                                                                                                                                                                                                                                                                                                                                                                                                                                                                                                                                                                                                                                                                                       |    |
| Financial Aid Recipients by Year                                                                                                                                                                                                                                                                                                                                                                                                                                                                                                                                                                                                                                                                                                                                                                                                                                                                                                                                                                                                                                                                                                                                                                                                                                                                                                                                                                                                                                                                                                                                                                                                                                                                                                                                                                                                                                                                                                                                                                                                                                                                                               | 22 |
| Types of Financial Aid Available for Students                                                                                                                                                                                                                                                                                                                                                                                                                                                                                                                                                                                                                                                                                                                                                                                                                                                                                                                                                                                                                                                                                                                                                                                                                                                                                                                                                                                                                                                                                                                                                                                                                                                                                                                                                                                                                                                                                                                                                                                                                                                                                  | 22 |
| STUDENT PROFILES                                                                                                                                                                                                                                                                                                                                                                                                                                                                                                                                                                                                                                                                                                                                                                                                                                                                                                                                                                                                                                                                                                                                                                                                                                                                                                                                                                                                                                                                                                                                                                                                                                                                                                                                                                                                                                                                                                                                                                                                                                                                                                               | 23 |
| ENROLLMENT                                                                                                                                                                                                                                                                                                                                                                                                                                                                                                                                                                                                                                                                                                                                                                                                                                                                                                                                                                                                                                                                                                                                                                                                                                                                                                                                                                                                                                                                                                                                                                                                                                                                                                                                                                                                                                                                                                                                                                                                                                                                                                                     |    |
| Total Enrollment                                                                                                                                                                                                                                                                                                                                                                                                                                                                                                                                                                                                                                                                                                                                                                                                                                                                                                                                                                                                                                                                                                                                                                                                                                                                                                                                                                                                                                                                                                                                                                                                                                                                                                                                                                                                                                                                                                                                                                                                                                                                                                               | 24 |
| Enrollment by Full-time and Part-time Students                                                                                                                                                                                                                                                                                                                                                                                                                                                                                                                                                                                                                                                                                                                                                                                                                                                                                                                                                                                                                                                                                                                                                                                                                                                                                                                                                                                                                                                                                                                                                                                                                                                                                                                                                                                                                                                                                                                                                                                                                                                                                 | 24 |
| Enrollment by Age Group                                                                                                                                                                                                                                                                                                                                                                                                                                                                                                                                                                                                                                                                                                                                                                                                                                                                                                                                                                                                                                                                                                                                                                                                                                                                                                                                                                                                                                                                                                                                                                                                                                                                                                                                                                                                                                                                                                                                                                                                                                                                                                        |    |
| Enrollment by Traditional and Non-Traditional Students                                                                                                                                                                                                                                                                                                                                                                                                                                                                                                                                                                                                                                                                                                                                                                                                                                                                                                                                                                                                                                                                                                                                                                                                                                                                                                                                                                                                                                                                                                                                                                                                                                                                                                                                                                                                                                                                                                                                                                                                                                                                         |    |
| Enrollment by Gender                                                                                                                                                                                                                                                                                                                                                                                                                                                                                                                                                                                                                                                                                                                                                                                                                                                                                                                                                                                                                                                                                                                                                                                                                                                                                                                                                                                                                                                                                                                                                                                                                                                                                                                                                                                                                                                                                                                                                                                                                                                                                                           |    |
| Enrollment by Classification                                                                                                                                                                                                                                                                                                                                                                                                                                                                                                                                                                                                                                                                                                                                                                                                                                                                                                                                                                                                                                                                                                                                                                                                                                                                                                                                                                                                                                                                                                                                                                                                                                                                                                                                                                                                                                                                                                                                                                                                                                                                                                   | 20 |
| Enrollment by Race/Ethnicity for Males                                                                                                                                                                                                                                                                                                                                                                                                                                                                                                                                                                                                                                                                                                                                                                                                                                                                                                                                                                                                                                                                                                                                                                                                                                                                                                                                                                                                                                                                                                                                                                                                                                                                                                                                                                                                                                                                                                                                                                                                                                                                                         | 27 |
| Enrollment by Race/Ethnicity for Females                                                                                                                                                                                                                                                                                                                                                                                                                                                                                                                                                                                                                                                                                                                                                                                                                                                                                                                                                                                                                                                                                                                                                                                                                                                                                                                                                                                                                                                                                                                                                                                                                                                                                                                                                                                                                                                                                                                                                                                                                                                                                       | 20 |
| Enrollment by Residence/County                                                                                                                                                                                                                                                                                                                                                                                                                                                                                                                                                                                                                                                                                                                                                                                                                                                                                                                                                                                                                                                                                                                                                                                                                                                                                                                                                                                                                                                                                                                                                                                                                                                                                                                                                                                                                                                                                                                                                                                                                                                                                                 |    |
| MSVCC Non-duplicated Enrollment                                                                                                                                                                                                                                                                                                                                                                                                                                                                                                                                                                                                                                                                                                                                                                                                                                                                                                                                                                                                                                                                                                                                                                                                                                                                                                                                                                                                                                                                                                                                                                                                                                                                                                                                                                                                                                                                                                                                                                                                                                                                                                | 28 |
| The feet from dupited to the time of the first from |    |