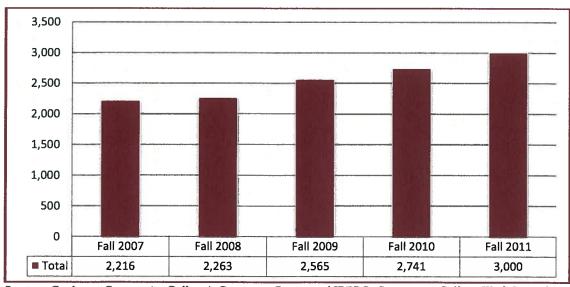

/Awards

Source: CCC Financial Aid Office/College Catalog. \* Students must apply annually. Awards based on application.

### **STUDENT PROFILES**



# ENROLLMENT ~ RETENTION GRADUATES ~ TRANSFERS

**FACT:** 

Coahoma Community College's total number of graduates grew from 262 to 447, an increase of 70 percent.

# COAHOMA COMMUNITY COLLEGE ENROLLMENT DATA Student Total Enrollment Fall 2007 to Fall 2011



Source: CCC's Computer Center and IPEDS (Part A – Fall Enrollment Summary)

NOTE: This chart provides Fall 2011 enrollment total of 3,000 before the October 15, 2011, audit.

Withdrawals, drops, and transfers have not been deducted from this total. This total will be used on all "total enrollment" charts that follow in this publication.

# Total Student Enrollment Fall 2008 to Fall 2011



Source: Coahoma Community College's Computer Center and IPEDS; Community College Week Special Reports

### COAHOMA COMMUNITY COLLEGE FALL 2011 FULL-TIME AND PART-TIME STUDENT ENROLLMENT

| Full-Time | TOTAL | Part-Time |
|-----------|-------|-----------|
| 2586      |       | 414       |
| 86%       | 3000  | 14%       |

Source: CCC's Computer Center

### COAHOMA COMMUNITY COLLEGE STUDENT ENROLLMENT BY AGE GROUP Fall 2007 to Fall 2011



**Source**: CCC's Computer Center and IPEDS (Part B: Fall Enrollment by Age and Gender for Full and Part-time students).

### **FACT:**

From Fall 2007 to Fall 2011, the College's <u>non-traditional</u> student enrollment (25 years old and above) grew from **872** to **1234**, an increase of <u>41 percent</u>.

### COAHOMA COMMUNITY COLLEGE TRADITIONAL