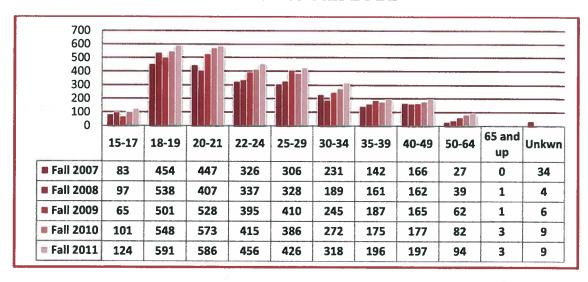

IPEDS (Part A – Fall Enrollment Summary)

NOTE: This chart provides Fall 2011 enrollment total of 3,000 before the October 15, 2011, audit.

Withdrawals, drops, and transfers have not been deducted from this total. This total will be used on all "total enrollment" charts that follow in this publication.

# Total Student Enrollment Fall 2008 to Fall 2011



Source: Coahoma Community College's Computer Center and IPEDS; Community College Week Special Reports

### COAHOMA COMMUNITY COLLEGE FALL 2011 FULL-TIME AND PART-TIME STUDENT ENROLLMENT

| Full-Time | TOTAL | Part-Time |
|-----------|-------|-----------|
| 2586      |       | 414       |
| 86%       | 3000  | 14%       |

Source: CCC's Computer Center

### COAHOMA COMMUNITY COLLEGE STUDENT ENROLLMENT BY AGE GROUP Fall 2007 to Fall 2011



**Source**: CCC's Computer Center and IPEDS (Part B: Fall Enrollment by Age and Gender for Full and Part-time students).

### **FACT:**

From Fall 2007 to Fall 2011, the College's <u>non-traditional</u> student enrollment (25 years old and above) grew from **872** to **1234**, an increase of <u>41 percent</u>.

### COAHOMA COMMUNITY COLLEGE TRADITIONAL AND NON-TRADITIONAL ENROLLMENT FALL 2007 – FALL 2011



Source: CCC's Computer Center and IPEDS.

### STUDENT ENROLLMENT BY GENDER Fall 2007 to Fall 2011



Source: CCC's Computer Center and IPEDS (Part A - Fall Enrollment Summary).

### COAHOMA COMMUNITY COLLEGE STUDENT ENROLLMENT BY CLASSIFICATION FALL 2007 TO FALL 2011



Source: CCC's Computer Center.

### Male Student Enrollment by Race/Ethnicity Fall 2007 to Fall 2011

| Men