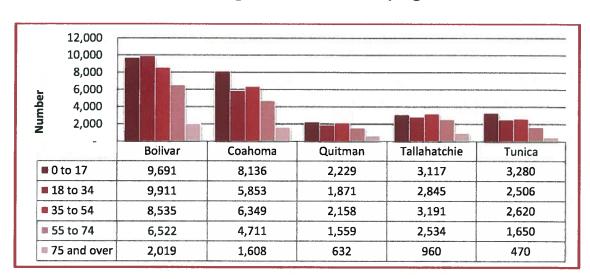

### **FOREWORD**

| INSTITUTIONAL PROFILE                                                                                                                                                                                                                                                                                                                                                                                                                                                                                                                                                                                                                                                                                                                                                                                                                                                                                                                                                                                                                                                                                                                                                                                                                                                                                                                                                                                                                                                                                                                                                                                                                                                                                                                                                                                                                                                                                                                                                                                                                                                                                                          | 1  |
|--------------------------------------------------------------------------------------------------------------------------------------------------------------------------------------------------------------------------------------------------------------------------------------------------------------------------------------------------------------------------------------------------------------------------------------------------------------------------------------------------------------------------------------------------------------------------------------------------------------------------------------------------------------------------------------------------------------------------------------------------------------------------------------------------------------------------------------------------------------------------------------------------------------------------------------------------------------------------------------------------------------------------------------------------------------------------------------------------------------------------------------------------------------------------------------------------------------------------------------------------------------------------------------------------------------------------------------------------------------------------------------------------------------------------------------------------------------------------------------------------------------------------------------------------------------------------------------------------------------------------------------------------------------------------------------------------------------------------------------------------------------------------------------------------------------------------------------------------------------------------------------------------------------------------------------------------------------------------------------------------------------------------------------------------------------------------------------------------------------------------------|----|
| Accreditation, Memberships and Compliance Policy                                                                                                                                                                                                                                                                                                                                                                                                                                                                                                                                                                                                                                                                                                                                                                                                                                                                                                                                                                                                                                                                                                                                                                                                                                                                                                                                                                                                                                                                                                                                                                                                                                                                                                                                                                                                                                                                                                                                                                                                                                                                               | 2  |
| Board of Trustees and Institutional Leadership                                                                                                                                                                                                                                                                                                                                                                                                                                                                                                                                                                                                                                                                                                                                                                                                                                                                                                                                                                                                                                                                                                                                                                                                                                                                                                                                                                                                                                                                                                                                                                                                                                                                                                                                                                                                                                                                                                                                                                                                                                                                                 | 2  |
| Organizational Chart                                                                                                                                                                                                                                                                                                                                                                                                                                                                                                                                                                                                                                                                                                                                                                                                                                                                                                                                                                                                                                                                                                                                                                                                                                                                                                                                                                                                                                                                                                                                                                                                                                                                                                                                                                                                                                                                                                                                                                                                                                                                                                           | Λ  |
| History                                                                                                                                                                                                                                                                                                                                                                                                                                                                                                                                                                                                                                                                                                                                                                                                                                                                                                                                                                                                                                                                                                                                                                                                                                                                                                                                                                                                                                                                                                                                                                                                                                                                                                                                                                                                                                                                                                                                                                                                                                                                                                                        |    |
| Location                                                                                                                                                                                                                                                                                                                                                                                                                                                                                                                                                                                                                                                                                                                                                                                                                                                                                                                                                                                                                                                                                                                                                                                                                                                                                                                                                                                                                                                                                                                                                                                                                                                                                                                                                                                                                                                                                                                                                                                                                                                                                                                       |    |
|                                                                                                                                                                                                                                                                                                                                                                                                                                                                                                                                                                                                                                                                                                                                                                                                                                                                                                                                                                                                                                                                                                                                                                                                                                                                                                                                                                                                                                                                                                                                                                                                                                                                                                                                                                                                                                                                                                                                                                                                                                                                                                                                |    |
| INSTITUTIONAL PLANNING AND ASSESSMENT                                                                                                                                                                                                                                                                                                                                                                                                                                                                                                                                                                                                                                                                                                                                                                                                                                                                                                                                                                                                                                                                                                                                                                                                                                                                                                                                                                                                                                                                                                                                                                                                                                                                                                                                                                                                                                                                                                                                                                                                                                                                                          | 7  |
| Mission Statement and Goals                                                                                                                                                                                                                                                                                                                                                                                                                                                                                                                                                                                                                                                                                                                                                                                                                                                                                                                                                                                                                                                                                                                                                                                                                                                                                                                                                                                                                                                                                                                                                                                                                                                                                                                                                                                                                                                                                                                                                                                                                                                                                                    | 8  |
| Strategic Plan: Goals and Objectives                                                                                                                                                                                                                                                                                                                                                                                                                                                                                                                                                                                                                                                                                                                                                                                                                                                                                                                                                                                                                                                                                                                                                                                                                                                                                                                                                                                                                                                                                                                                                                                                                                                                                                                                                                                                                                                                                                                                                                                                                                                                                           | 9  |
| Quality Enhancement Plan (QEP) Executive Summary                                                                                                                                                                                                                                                                                                                                                                                                                                                                                                                                                                                                                                                                                                                                                                                                                                                                                                                                                                                                                                                                                                                                                                                                                                                                                                                                                                                                                                                                                                                                                                                                                                                                                                                                                                                                                                                                                                                                                                                                                                                                               | 12 |
| Purpose of the Office of Institutional Effectiveness                                                                                                                                                                                                                                                                                                                                                                                                                                                                                                                                                                                                                                                                                                                                                                                                                                                                                                                                                                                                                                                                                                                                                                                                                                                                                                                                                                                                                                                                                                                                                                                                                                                                                                                                                                                                                                                                                                                                                                                                                                                                           | 15 |
| Planning and Assessment Calendar                                                                                                                                                                                                                                                                                                                                                                                                                                                                                                                                                                                                                                                                                                                                                                                                                                                                                                                                                                                                                                                                                                                                                                                                                                                                                                                                                                                                                                                                                                                                                                                                                                                                                                                                                                                                                                                                                                                                                                                                                                                                                               | 16 |
| INSTITUTIONAL DATA                                                                                                                                                                                                                                                                                                                                                                                                                                                                                                                                                                                                                                                                                                                                                                                                                                                                                                                                                                                                                                                                                                                                                                                                                                                                                                                                                                                                                                                                                                                                                                                                                                                                                                                                                                                                                                                                                                                                                                                                                                                                                                             | 18 |
| EMPLOYEES                                                                                                                                                                                                                                                                                                                                                                                                                                                                                                                                                                                                                                                                                                                                                                                                                                                                                                                                                                                                                                                                                                                                                                                                                                                                                                                                                                                                                                                                                                                                                                                                                                                                                                                                                                                                                                                                                                                                                                                                                                                                                                                      |    |
| Full-time Employees by Position                                                                                                                                                                                                                                                                                                                                                                                                                                                                                                                                                                                                                                                                                                                                                                                                                                                                                                                                                                                                                                                                                                                                                                                                                                                                                                                                                                                                                                                                                                                                                                                                                                                                                                                                                                                                                                                                                                                                                                                                                                                                                                | 10 |
| Part-time Employees by Position                                                                                                                                                                                                                                                                                                                                                                                                                                                                                                                                                                                                                                                                                                                                                                                                                                                                                                                                                                                                                                                                                                                                                                                                                                                                                                                                                                                                                                                                                                                                                                                                                                                                                                                                                                                                                                                                                                                                                                                                                                                                                                |    |
| Fall 2011 Total Faculty and Student-to-Teacher Ratio                                                                                                                                                                                                                                                                                                                                                                                                                                                                                                                                                                                                                                                                                                                                                                                                                                                                                                                                                                                                                                                                                                                                                                                                                                                                                                                                                                                                                                                                                                                                                                                                                                                                                                                                                                                                                                                                                                                                                                                                                                                                           |    |
| Full-time and Part-time Employee by Degree                                                                                                                                                                                                                                                                                                                                                                                                                                                                                                                                                                                                                                                                                                                                                                                                                                                                                                                                                                                                                                                                                                                                                                                                                                                                                                                                                                                                                                                                                                                                                                                                                                                                                                                                                                                                                                                                                                                                                                                                                                                                                     | 20 |
|                                                                                                                                                                                                                                                                                                                                                                                                                                                                                                                                                                                                                                                                                                                                                                                                                                                                                                                                                                                                                                                                                                                                                                                                                                                                                                                                                                                                                                                                                                                                                                                                                                                                                                                                                                                                                                                                                                                                                                                                                                                                                                                                |    |
| BUDGET                                                                                                                                                                                                                                                                                                                                                                                                                                                                                                                                                                                                                                                                                                                                                                                                                                                                                                                                                                                                                                                                                                                                                                                                                                                                                                                                                                                                                                                                                                                                                                                                                                                                                                                                                                                                                                                                                                                                                                                                                                                                                                                         |    |
| Financial Profile Percentage by Function                                                                                                                                                                                                                                                                                                                                                                                                                                                                                                                                                                                                                                                                                                                                                                                                                                                                                                                                                                                                                                                                                                                                                                                                                                                                                                                                                                                                                                                                                                                                                                                                                                                                                                                                                                                                                                                                                                                                                                                                                                                                                       |    |
| Financial Aid Recipients by Year                                                                                                                                                                                                                                                                                                                                                                                                                                                                                                                                                                                                                                                                                                                                                                                                                                                                                                                                                                                                                                                                                                                                                                                                                                                                                                                                                                                                                                                                                                                                                                                                                                                                                                                                                                                                                                                                                                                                                                                                                                                                                               | 22 |
| Types of Financial Aid Available for Students                                                                                                                                                                                                                                                                                                                                                                                                                                                                                                                                                                                                                                                                                                                                                                                                                                                                                                                                                                                                                                                                                                                                                                                                                                                                                                                                                                                                                                                                                                                                                                                                                                                                                                                                                                                                                                                                                                                                                                                                                                                                                  | 22 |
| STUDENT PROFILES                                                                                                                                                                                                                                                                                                                                                                                                                                                                                                                                                                                                                                                                                                                                                                                                                                                                                                                                                                                                                                                                                                                                                                                                                                                                                                                                                                                                                                                                                                                                                                                                                                                                                                                                                                                                                                                                                                                                                                                                                                                                                                               | 23 |
| ENROLLMENT                                                                                                                                                                                                                                                                                                                                                                                                                                                                                                                                                                                                                                                                                                                                                                                                                                                                                                                                                                                                                                                                                                                                                                                                                                                                                                                                                                                                                                                                                                                                                                                                                                                                                                                                                                                                                                                                                                                                                                                                                                                                                                                     |    |
| Total Enrollment                                                                                                                                                                                                                                                                                                                                                                                                                                                                                                                                                                                                                                                                                                                                                                                                                                                                                                                                                                                                                                                                                                                                                                                                                                                                                                                                                                                                                                                                                                                                                                                                                                                                                                                                                                                                                                                                                                                                                                                                                                                                                                               | 24 |
| Enrollment by Full-time and Part-time Students                                                                                                                                                                                                                                                                                                                                                                                                                                                                                                                                                                                                                                                                                                                                                                                                                                                                                                                                                                                                                                                                                                                                                                                                                                                                                                                                                                                                                                                                                                                                                                                                                                                                                                                                                                                                                                                                                                                                                                                                                                                                                 | 24 |
| Enrollment by Age Group                                                                                                                                                                                                                                                                                                                                                                                                                                                                                                                                                                                                                                                                                                                                                                                                                                                                                                                                                                                                                                                                                                                                                                                                                                                                                                                                                                                                                                                                                                                                                                                                                                                                                                                                                                                                                                                                                                                                                                                                                                                                                                        |    |
| Enrollment by Traditional and Non-Traditional Students                                                                                                                                                                                                                                                                                                                                                                                                                                                                                                                                                                                                                                                                                                                                                                                                                                                                                                                                                                                                                                                                                                                                                                                                                                                                                                                                                                                                                                                                                                                                                                                                                                                                                                                                                                                                                                                                                                                                                                                                                                                                         |    |
| Enrollment by Gender                                                                                                                                                                                                                                                                                                                                                                                                                                                                                                                                                                                                                                                                                                                                                                                                                                                                                                                                                                                                                                                                                                                                                                                                                                                                                                                                                                                                                                                                                                                                                                                                                                                                                                                                                                                                                                                                                                                                                                                                                                                                                                           |    |
| Enrollment by Classification                                                                                                                                                                                                                                                                                                                                                                                                                                                                                                                                                                                                                                                                                                                                                                                                                                                                                                                                                                                                                                                                                                                                                                                                                                                                                                                                                                                                                                                                                                                                                                                                                                                                                                                                                                                                                                                                                                                                                                                                                                                                                                   | 20 |
| Enrollment by Race/Ethnicity for Males                                                                                                                                                                                                                                                                                                                                                                                                                                                                                                                                                                                                                                                                                                                                                                                                                                                                                                                                                                                                                                                                                                                                                                                                                                                                                                                                                                                                                                                                                                                                                                                                                                                                                                                                                                                                                                                                                                                                                                                                                                                                                         | 27 |
| Enrollment by Race/Ethnicity for Females                                                                                                                                                                                                                                                                                                                                                                                                                                                                                                                                                                                                                                                                                                                                                                                                                                                                                                                                                                                                                                                                                                                                                                                                                                                                                                                                                                                                                                                                                                                                                                                                                                                                                                                                                                                                                                                                                                                                                                                                                                                                                       | 20 |
| Enrollment by Residence/County                                                                                                                                                                                                                                                                                                                                                                                                                                                                                                                                                                                                                                                                                                                                                                                                                                                                                                                                                                                                                                                                                                                                                                                                                                                                                                                                                                                                                                                                                                                                                                                                                                                                                                                                                                                                                                                                                                                                                                                                                                                                                                 |    |
| MSVCC Non-duplicated Enrollment                                                                                                                                                                                                                                                                                                                                                                                                                                                                                                                                                                                                                                                                                                                                                                                                                                                                                                                                                                                                                                                                                                                                                                                                                                                                                                                                                                                                                                                                                                                                                                                                                                                                                                                                                                                                                                                                                                                                                                                                                                                                                                | 28 |
| The feet from dupited to the time of the first from |    |