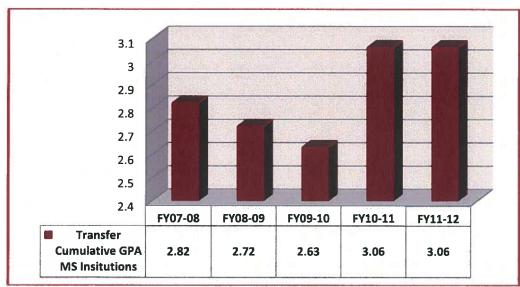

### **FOREWORD**

| INSTITUTIONAL PROFILE                                                                                                                                                                                                                                                                                                                                                                                                                                                                                                                                                                                                                                                                                                                                                                                                                                                                                                                                                                                                                                                                                                                                                                                                                                                                                                                                                                                                                                                                                                                                                                                                                                                                                                                                                                                                                                                                                                                                                                                                                                                                                                          | 1  |
|--------------------------------------------------------------------------------------------------------------------------------------------------------------------------------------------------------------------------------------------------------------------------------------------------------------------------------------------------------------------------------------------------------------------------------------------------------------------------------------------------------------------------------------------------------------------------------------------------------------------------------------------------------------------------------------------------------------------------------------------------------------------------------------------------------------------------------------------------------------------------------------------------------------------------------------------------------------------------------------------------------------------------------------------------------------------------------------------------------------------------------------------------------------------------------------------------------------------------------------------------------------------------------------------------------------------------------------------------------------------------------------------------------------------------------------------------------------------------------------------------------------------------------------------------------------------------------------------------------------------------------------------------------------------------------------------------------------------------------------------------------------------------------------------------------------------------------------------------------------------------------------------------------------------------------------------------------------------------------------------------------------------------------------------------------------------------------------------------------------------------------|----|
| Accreditation, Memberships and Compliance Policy                                                                                                                                                                                                                                                                                                                                                                                                                                                                                                                                                                                                                                                                                                                                                                                                                                                                                                                                                                                                                                                                                                                                                                                                                                                                                                                                                                                                                                                                                                                                                                                                                                                                                                                                                                                                                                                                                                                                                                                                                                                                               | 2  |
| Board of Trustees and Institutional Leadership                                                                                                                                                                                                                                                                                                                                                                                                                                                                                                                                                                                                                                                                                                                                                                                                                                                                                                                                                                                                                                                                                                                                                                                                                                                                                                                                                                                                                                                                                                                                                                                                                                                                                                                                                                                                                                                                                                                                                                                                                                                                                 | 2  |
| Organizational Chart                                                                                                                                                                                                                                                                                                                                                                                                                                                                                                                                                                                                                                                                                                                                                                                                                                                                                                                                                                                                                                                                                                                                                                                                                                                                                                                                                                                                                                                                                                                                                                                                                                                                                                                                                                                                                                                                                                                                                                                                                                                                                                           | Λ  |
| History                                                                                                                                                                                                                                                                                                                                                                                                                                                                                                                                                                                                                                                                                                                                                                                                                                                                                                                                                                                                                                                                                                                                                                                                                                                                                                                                                                                                                                                                                                                                                                                                                                                                                                                                                                                                                                                                                                                                                                                                                                                                                                                        |    |
| Location                                                                                                                                                                                                                                                                                                                                                                                                                                                                                                                                                                                                                                                                                                                                                                                                                                                                                                                                                                                                                                                                                                                                                                                                                                                                                                                                                                                                                                                                                                                                                                                                                                                                                                                                                                                                                                                                                                                                                                                                                                                                                                                       |    |
|                                                                                                                                                                                                                                                                                                                                                                                                                                                                                                                                                                                                                                                                                                                                                                                                                                                                                                                                                                                                                                                                                                                                                                                                                                                                                                                                                                                                                                                                                                                                                                                                                                                                                                                                                                                                                                                                                                                                                                                                                                                                                                                                |    |
| INSTITUTIONAL PLANNING AND ASSESSMENT                                                                                                                                                                                                                                                                                                                                                                                                                                                                                                                                                                                                                                                                                                                                                                                                                                                                                                                                                                                                                                                                                                                                                                                                                                                                                                                                                                                                                                                                                                                                                                                                                                                                                                                                                                                                                                                                                                                                                                                                                                                                                          | 7  |
| Mission Statement and Goals                                                                                                                                                                                                                                                                                                                                                                                                                                                                                                                                                                                                                                                                                                                                                                                                                                                                                                                                                                                                                                                                                                                                                                                                                                                                                                                                                                                                                                                                                                                                                                                                                                                                                                                                                                                                                                                                                                                                                                                                                                                                                                    | 8  |
| Strategic Plan: Goals and Objectives                                                                                                                                                                                                                                                                                                                                                                                                                                                                                                                                                                                                                                                                                                                                                                                                                                                                                                                                                                                                                                                                                                                                                                                                                                                                                                                                                                                                                                                                                                                                                                                                                                                                                                                                                                                                                                                                                                                                                                                                                                                                                           | 9  |
| Quality Enhancement Plan (QEP) Executive Summary                                                                                                                                                                                                                                                                                                                                                                                                                                                                                                                                                                                                                                                                                                                                                                                                                                                                                                                                                                                                                                                                                                                                                                                                                                                                                                                                                                                                                                                                                                                                                                                                                                                                                                                                                                                                                                                                                                                                                                                                                                                                               | 12 |
| Purpose of the Office of Institutional Effectiveness                                                                                                                                                                                                                                                                                                                                                                                                                                                                                                                                                                                                                                                                                                                                                                                                                                                                                                                                                                                                                                                                                                                                                                                                                                                                                                                                                                                                                                                                                                                                                                                                                                                                                                                                                                                                                                                                                                                                                                                                                                                                           | 15 |
| Planning and Assessment Calendar                                                                                                                                                                                                                                                                                                                                                                                                                                                                                                                                                                                                                                                                                                                                                                                                                                                                                                                                                                                                                                                                                                                                                                                                                                                                                                                                                                                                                                                                                                                                                                                                                                                                                                                                                                                                                                                                                                                                                                                                                                                                                               | 16 |
| INSTITUTIONAL DATA                                                                                                                                                                                                                                                                                                                                                                                                                                                                                                                                                                                                                                                                                                                                                                                                                                                                                                                                                                                                                                                                                                                                                                                                                                                                                                                                                                                                                                                                                                                                                                                                                                                                                                                                                                                                                                                                                                                                                                                                                                                                                                             | 18 |
| EMPLOYEES                                                                                                                                                                                                                                                                                                                                                                                                                                                                                                                                                                                                                                                                                                                                                                                                                                                                                                                                                                                                                                                                                                                                                                                                                                                                                                                                                                                                                                                                                                                                                                                                                                                                                                                                                                                                                                                                                                                                                                                                                                                                                                                      |    |
| Full-time Employees by Position                                                                                                                                                                                                                                                                                                                                                                                                                                                                                                                                                                                                                                                                                                                                                                                                                                                                                                                                                                                                                                                                                                                                                                                                                                                                                                                                                                                                                                                                                                                                                                                                                                                                                                                                                                                                                                                                                                                                                                                                                                                                                                | 10 |
| Part-time Employees by Position                                                                                                                                                                                                                                                                                                                                                                                                                                                                                                                                                                                                                                                                                                                                                                                                                                                                                                                                                                                                                                                                                                                                                                                                                                                                                                                                                                                                                                                                                                                                                                                                                                                                                                                                                                                                                                                                                                                                                                                                                                                                                                |    |
| Fall 2011 Total Faculty and Student-to-Teacher Ratio                                                                                                                                                                                                                                                                                                                                                                                                                                                                                                                                                                                                                                                                                                                                                                                                                                                                                                                                                                                                                                                                                                                                                                                                                                                                                                                                                                                                                                                                                                                                                                                                                                                                                                                                                                                                                                                                                                                                                                                                                                                                           |    |
| Full-time and Part-time Employee by Degree                                                                                                                                                                                                                                                                                                                                                                                                                                                                                                                                                                                                                                                                                                                                                                                                                                                                                                                                                                                                                                                                                                                                                                                                                                                                                                                                                                                                                                                                                                                                                                                                                                                                                                                                                                                                                                                                                                                                                                                                                                                                                     | 20 |
|                                                                                                                                                                                                                                                                                                                                                                                                                                                                                                                                                                                                                                                                                                                                                                                                                                                                                                                                                                                                                                                                                                                                                                                                                                                                                                                                                                                                                                                                                                                                                                                                                                                                                                                                                                                                                                                                                                                                                                                                                                                                                                                                |    |
| BUDGET                                                                                                                                                                                                                                                                                                                                                                                                                                                                                                                                                                                                                                                                                                                                                                                                                                                                                                                                                                                                                                                                                                                                                                                                                                                                                                                                                                                                                                                                                                                                                                                                                                                                                                                                                                                                                                                                                                                                                                                                                                                                                                                         |    |
| Financial Profile Percentage by Function                                                                                                                                                                                                                                                                                                                                                                                                                                                                                                                                                                                                                                                                                                                                                                                                                                                                                                                                                                                                                                                                                                                                                                                                                                                                                                                                                                                                                                                                                                                                                                                                                                                                                                                                                                                                                                                                                                                                                                                                                                                                                       |    |
| Financial Aid Recipients by Year                                                                                                                                                                                                                                                                                                                                                                                                                                                                                                                                                                                                                                                                                                                                                                                                                                                                                                                                                                                                                                                                                                                                                                                                                                                                                                                                                                                                                                                                                                                                                                                                                                                                                                                                                                                                                                                                                                                                                                                                                                                                                               | 22 |
| Types of Financial Aid Available for Students                                                                                                                                                                                                                                                                                                                                                                                                                                                                                                                                                                                                                                                                                                                                                                                                                                                                                                                                                                                                                                                                                                                                                                                                                                                                                                                                                                                                                                                                                                                                                                                                                                                                                                                                                                                                                                                                                                                                                                                                                                                                                  | 22 |
| STUDENT PROFILES                                                                                                                                                                                                                                                                                                                                                                                                                                                                                                                                                                                                                                                                                                                                                                                                                                                                                                                                                                                                                                                                                                                                                                                                                                                                                                                                                                                                                                                                                                                                                                                                                                                                                                                                                                                                                                                                                                                                                                                                                                                                                                               | 23 |
| ENROLLMENT                                                                                                                                                                                                                                                                                                                                                                                                                                                                                                                                                                                                                                                                                                                                                                                                                                                                                                                                                                                                                                                                                                                                                                                                                                                                                                                                                                                                                                                                                                                                                                                                                                                                                                                                                                                                                                                                                                                                                                                                                                                                                                                     |    |
| Total Enrollment                                                                                                                                                                                                                                                                                                                                                                                                                                                                                                                                                                                                                                                                                                                                                                                                                                                                                                                                                                                                                                                                                                                                                                                                                                                                                                                                                                                                                                                                                                                                                                                                                                                                                                                                                                                                                                                                                                                                                                                                                                                                                                               | 24 |
| Enrollment by Full-time and Part-time Students                                                                                                                                                                                                                                                                                                                                                                                                                                                                                                                                                                                                                                                                                                                                                                                                                                                                                                                                                                                                                                                                                                                                                                                                                                                                                                                                                                                                                                                                                                                                                                                                                                                                                                                                                                                                                                                                                                                                                                                                                                                                                 | 24 |
| Enrollment by Age Group                                                                                                                                                                                                                                                                                                                                                                                                                                                                                                                                                                                                                                                                                                                                                                                                                                                                                                                                                                                                                                                                                                                                                                                                                                                                                                                                                                                                                                                                                                                                                                                                                                                                                                                                                                                                                                                                                                                                                                                                                                                                                                        |    |
| Enrollment by Traditional and Non-Traditional Students                                                                                                                                                                                                                                                                                                                                                                                                                                                                                                                                                                                                                                                                                                                                                                                                                                                                                                                                                                                                                                                                                                                                                                                                                                                                                                                                                                                                                                                                                                                                                                                                                                                                                                                                                                                                                                                                                                                                                                                                                                                                         |    |
| Enrollment by Gender                                                                                                                                                                                                                                                                                                                                                                                                                                                                                                                                                                                                                                                                                                                                                                                                                                                                                                                                                                                                                                                                                                                                                                                                                                                                                                                                                                                                                                                                                                                                                                                                                                                                                                                                                                                                                                                                                                                                                                                                                                                                                                           |    |
| Enrollment by Classification                                                                                                                                                                                                                                                                                                                                                                                                                                                                                                                                                                                                                                                                                                                                                                                                                                                                                                                                                                                                                                                                                                                                                                                                                                                                                                                                                                                                                                                                                                                                                                                                                                                                                                                                                                                                                                                                                                                                                                                                                                                                                                   | 20 |
| Enrollment by Race/Ethnicity for Males                                                                                                                                                                                                                                                                                                                                                                                                                                                                                                                                                                                                                                                                                                                                                                                                                                                                                                                                                                                                                                                                                                                                                                                                                                                                                                                                                                                                                                                                                                                                                                                                                                                                                                                                                                                                                                                                                                                                                                                                                                                                                         | 27 |
| Enrollment by Race/Ethnicity for Females                                                                                                                                                                                                                                                                                                                                                                                                                                                                                                                                                                                                                                                                                                                                                                                                                                                                                                                                                                                                                                                                                                                                                                                                                                                                                                                                                                                                                                                                                                                                                                                                                                                                                                                                                                                                                                                                                                                                                                                                                                                                                       | 20 |
| Enrollment by Residence/County                                                                                                                                                                                                                                                                                                                                                                                                                                                                                                                                                                                                                                                                                                                                                                                                                                                                                                                                                                                                                                                                                                                                                                                                                                                                                                                                                                                                                                                                                                                                                                                                                                                                                                                                                                                                                                                                                                                                                                                                                                                                                                 |    |
| MSVCC Non-duplicated Enrollment                                                                                                                                                                                                                                                                                                                                                                                                                                                                                                                                                                                                                                                                                                                                                                                                                                                                                                                                                                                                                                                                                                                                                                                                                                                                                                                                                                                                                                                                                                                                                                                                                                                                                                                                                                                                                                                                                                                                                                                                                                                                                                | 28 |
| The feet from dupited to the time of the first from |    |