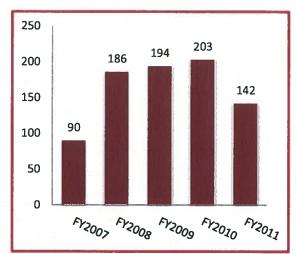

br>County | 10              | 36              | 34              | 67              | 34              | 67              | 60              | 70              | 30              | 73               |
| Tunica County          | 7               | 136             | 13              | 102             | 13              | 102             | 11              | 85              | 3               | 54               |
| TOTAL                  | 90              | 594             | 186             | 636             | 194             | 676             | 203             | 531             | 142             | 544              |

Source: CCC Workforce Development Center

#### Number Served in District FY2007 to FY2011



Source: CCC Workforce Development Center

Number of ABE Students Receiving GED FY2007 to FY2011



**FACT:** 

During the year 2011-2012, twenty-five percent of the students who were served in the GED program earned their diploma.

#### **DISTRICT PROFILES**



Bolivar, Coahoma, Quitman, Tallahatchie, And Tunica Counties

#### **DEMOGRAPHICS**

### Coahoma Community College CCC District Population, 2010 by County



Source: U.S Census Bureau 2011, population Estimates; http://quickfacts.census.gov/qfd/index.html

### Coahoma Community College CCC District Population Percentages by Ethnicity/Race, 2011

|              |       |       | R/                                     | VCE . |                                           | WINE IN           | Ethnicity           |
|--------------|-------|-------|----------------------------------------|-------|--------------------------------------