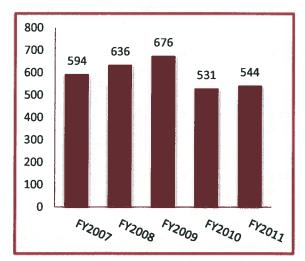

| 4               | 0               | 0               | 0                |
| Tallahatchie<br>County | 10              | 36              | 34              | 67              | 34              | 67              | 60              | 70              | 30              | 73               |
| Tunica County          | 7               | 136             | 13              | 102             | 13              | 102             | 11              | 85              | 3               | 54               |
| TOTAL                  | 90              | 594             | 186             | 636             | 194             | 676             | 203             | 531             | 142             | 544              |

Source: CCC Workforce Development Center

#### Number Served in District FY2007 to FY2011



Source: CCC Workforce Development Center

Number of ABE Students Receiving GED FY2007 to FY2011



**FACT:** 

During the year 2011-2012, twenty-five percent of the students who were served in the GED program earned their diploma.

#### **DISTRICT PROFILES**



Bolivar, Coahoma, Quitman, Tallahatchie, And Tunica Counties

#### **DEMOGRAPHICS**

### Coahoma Community College CCC District Population, 2010 by County



Source: U.S Census Bureau 2011, population Estimates; http://quickfacts.census.gov/qfd/index.html

### Coahoma Community College CCC District Population Percentages by Ethnicity/Race, 2011

|              |       |       | R/                                     | VCE . |                                           | WINE IN           | Ethnicity           |
|--------------|----