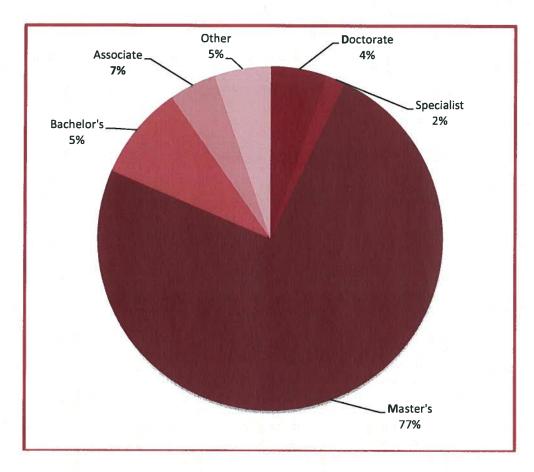

ce/Maintenance                            | 4            | 4            | 10           | 2            | 10           |
| Total # of Part-time Employees                 | 74           | 78           | 63           | 62           | 80           |

Source: IPEDS Human Resources (Part A - Employees by Assigned Position).

### FALL 2011 TOTAL FACULTY HEADCOUNT AND STUDENT TO FACULTY RATIO

| Full-Time | Part-Time                | Total |
|-----------|--------------------------|-------|
| 77        | 54                       | 131   |
|           | Student to Faculty Ratio |       |
|           | 28 to 1                  |       |

Source: IPEDS Fall Enrollment (Part F - Student to Faculty Ratio).

### COAHOMA COMMUNITY COLLEGE EMPLOYEE DATA

Full-Time and Part-Time Faculty by Degree FALL 2011



Source: 2011 Faculty Roster.

### **FACT:**

Coahoma Community College has met criteria for academic and professional preparation (per SACS criteria) for 100% of its full-time and adjunct faculty.

### Coahoma Community College Financial Profile Year 2011-2012



Source: Coahoma Community College's Business Office

### FACT:

From Fall 2007 to Fall 2011, Coahoma Community College's *traditional* student enrollment (below 25 years old) grew from **1310 to 1757**, an increase of <u>34 percent</u>.

### **COAHOMA COMMUNITY COLLEGE**

Financial Aid Recipients by Year 2007-2012



Source: Business and Financial Aid Office. The total number is based on unduplicated enrollment of Fall, Spring and Summer combined for each year.

# Types of Financial Aid for Students Federal and State Grants and