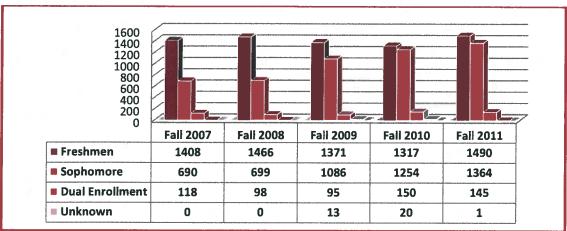

### **FOREWORD**

| INSTITUTIONAL PROFILE                                                                                                                                                                                                                                                                                                                                                                                                                                                                                                                                                                                                                                                                                                                                                                                                                                                                                                                                                                                                                                                                                                                                                                                                                                                                                                                                                                                                                                                                                                                                                                                                                                                                                                                                                                                                                                                                                                                                                                                                                                                                                                          | 1  |
|--------------------------------------------------------------------------------------------------------------------------------------------------------------------------------------------------------------------------------------------------------------------------------------------------------------------------------------------------------------------------------------------------------------------------------------------------------------------------------------------------------------------------------------------------------------------------------------------------------------------------------------------------------------------------------------------------------------------------------------------------------------------------------------------------------------------------------------------------------------------------------------------------------------------------------------------------------------------------------------------------------------------------------------------------------------------------------------------------------------------------------------------------------------------------------------------------------------------------------------------------------------------------------------------------------------------------------------------------------------------------------------------------------------------------------------------------------------------------------------------------------------------------------------------------------------------------------------------------------------------------------------------------------------------------------------------------------------------------------------------------------------------------------------------------------------------------------------------------------------------------------------------------------------------------------------------------------------------------------------------------------------------------------------------------------------------------------------------------------------------------------|----|
| Accreditation, Memberships and Compliance Policy                                                                                                                                                                                                                                                                                                                                                                                                                                                                                                                                                                                                                                                                                                                                                                                                                                                                                                                                                                                                                                                                                                                                                                                                                                                                                                                                                                                                                                                                                                                                                                                                                                                                                                                                                                                                                                                                                                                                                                                                                                                                               | 2  |
| Board of Trustees and Institutional Leadership                                                                                                                                                                                                                                                                                                                                                                                                                                                                                                                                                                                                                                                                                                                                                                                                                                                                                                                                                                                                                                                                                                                                                                                                                                                                                                                                                                                                                                                                                                                                                                                                                                                                                                                                                                                                                                                                                                                                                                                                                                                                                 | 2  |
| Organizational Chart                                                                                                                                                                                                                                                                                                                                                                                                                                                                                                                                                                                                                                                                                                                                                                                                                                                                                                                                                                                                                                                                                                                                                                                                                                                                                                                                                                                                                                                                                                                                                                                                                                                                                                                                                                                                                                                                                                                                                                                                                                                                                                           | Λ  |
| History                                                                                                                                                                                                                                                                                                                                                                                                                                                                                                                                                                                                                                                                                                                                                                                                                                                                                                                                                                                                                                                                                                                                                                                                                                                                                                                                                                                                                                                                                                                                                                                                                                                                                                                                                                                                                                                                                                                                                                                                                                                                                                                        |    |
| Location                                                                                                                                                                                                                                                                                                                                                                                                                                                                                                                                                                                                                                                                                                                                                                                                                                                                                                                                                                                                                                                                                                                                                                                                                                                                                                                                                                                                                                                                                                                                                                                                                                                                                                                                                                                                                                                                                                                                                                                                                                                                                                                       |    |
|                                                                                                                                                                                                                                                                                                                                                                                                                                                                                                                                                                                                                                                                                                                                                                                                                                                                                                                                                                                                                                                                                                                                                                                                                                                                                                                                                                                                                                                                                                                                                                                                                                                                                                                                                                                                                                                                                                                                                                                                                                                                                                                                |    |
| INSTITUTIONAL PLANNING AND ASSESSMENT                                                                                                                                                                                                                                                                                                                                                                                                                                                                                                                                                                                                                                                                                                                                                                                                                                                                                                                                                                                                                                                                                                                                                                                                                                                                                                                                                                                                                                                                                                                                                                                                                                                                                                                                                                                                                                                                                                                                                                                                                                                                                          | 7  |
| Mission Statement and Goals                                                                                                                                                                                                                                                                                                                                                                                                                                                                                                                                                                                                                                                                                                                                                                                                                                                                                                                                                                                                                                                                                                                                                                                                                                                                                                                                                                                                                                                                                                                                                                                                                                                                                                                                                                                                                                                                                                                                                                                                                                                                                                    | 8  |
| Strategic Plan: Goals and Objectives                                                                                                                                                                                                                                                                                                                                                                                                                                                                                                                                                                                                                                                                                                                                                                                                                                                                                                                                                                                                                                                                                                                                                                                                                                                                                                                                                                                                                                                                                                                                                                                                                                                                                                                                                                                                                                                                                                                                                                                                                                                                                           | 9  |
| Quality Enhancement Plan (QEP) Executive Summary                                                                                                                                                                                                                                                                                                                                                                                                                                                                                                                                                                                                                                                                                                                                                                                                                                                                                                                                                                                                                                                                                                                                                                                                                                                                                                                                                                                                                                                                                                                                                                                                                                                                                                                                                                                                                                                                                                                                                                                                                                                                               | 12 |
| Purpose of the Office of Institutional Effectiveness                                                                                                                                                                                                                                                                                                                                                                                                                                                                                                                                                                                                                                                                                                                                                                                                                                                                                                                                                                                                                                                                                                                                                                                                                                                                                                                                                                                                                                                                                                                                                                                                                                                                                                                                                                                                                                                                                                                                                                                                                                                                           | 15 |
| Planning and Assessment Calendar                                                                                                                                                                                                                                                                                                                                                                                                                                                                                                                                                                                                                                                                                                                                                                                                                                                                                                                                                                                                                                                                                                                                                                                                                                                                                                                                                                                                                                                                                                                                                                                                                                                                                                                                                                                                                                                                                                                                                                                                                                                                                               | 16 |
| INSTITUTIONAL DATA                                                                                                                                                                                                                                                                                                                                                                                                                                                                                                                                                                                                                                                                                                                                                                                                                                                                                                                                                                                                                                                                                                                                                                                                                                                                                                                                                                                                                                                                                                                                                                                                                                                                                                                                                                                                                                                                                                                                                                                                                                                                                                             | 18 |
| EMPLOYEES                                                                                                                                                                                                                                                                                                                                                                                                                                                                                                                                                                                                                                                                                                                                                                                                                                                                                                                                                                                                                                                                                                                                                                                                                                                                                                                                                                                                                                                                                                                                                                                                                                                                                                                                                                                                                                                                                                                                                                                                                                                                                                                      |    |
| Full-time Employees by Position                                                                                                                                                                                                                                                                                                                                                                                                                                                                                                                                                                                                                                                                                                                                                                                                                                                                                                                                                                                                                                                                                                                                                                                                                                                                                                                                                                                                                                                                                                                                                                                                                                                                                                                                                                                                                                                                                                                                                                                                                                                                                                | 10 |
| Part-time Employees by Position                                                                                                                                                                                                                                                                                                                                                                                                                                                                                                                                                                                                                                                                                                                                                                                                                                                                                                                                                                                                                                                                                                                                                                                                                                                                                                                                                                                                                                                                                                                                                                                                                                                                                                                                                                                                                                                                                                                                                                                                                                                                                                |    |
| Fall 2011 Total Faculty and Student-to-Teacher Ratio                                                                                                                                                                                                                                                                                                                                                                                                                                                                                                                                                                                                                                                                                                                                                                                                                                                                                                                                                                                                                                                                                                                                                                                                                                                                                                                                                                                                                                                                                                                                                                                                                                                                                                                                                                                                                                                                                                                                                                                                                                                                           |    |
| Full-time and Part-time Employee by Degree                                                                                                                                                                                                                                                                                                                                                                                                                                                                                                                                                                                                                                                                                                                                                                                                                                                                                                                                                                                                                                                                                                                                                                                                                                                                                                                                                                                                                                                                                                                                                                                                                                                                                                                                                                                                                                                                                                                                                                                                                                                                                     | 20 |
|                                                                                                                                                                                                                                                                                                                                                                                                                                                                                                                                                                                                                                                                                                                                                                                                                                                                                                                                                                                                                                                                                                                                                                                                                                                                                                                                                                                                                                                                                                                                                                                                                                                                                                                                                                                                                                                                                                                                                                                                                                                                                                                                |    |
| BUDGET                                                                                                                                                                                                                                                                                                                                                                                                                                                                                                                                                                                                                                                                                                                                                                                                                                                                                                                                                                                                                                                                                                                                                                                                                                                                                                                                                                                                                                                                                                                                                                                                                                                                                                                                                                                                                                                                                                                                                                                                                                                                                                                         |    |
| Financial Profile Percentage by Function                                                                                                                                                                                                                                                                                                                                                                                                                                                                                                                                                                                                                                                                                                                                                                                                                                                                                                                                                                                                                                                                                                                                                                                                                                                                                                                                                                                                                                                                                                                                                                                                                                                                                                                                                                                                                                                                                                                                                                                                                                                                                       |    |
| Financial Aid Recipients by Year                                                                                                                                                                                                                                                                                                                                                                                                                                                                                                                                                                                                                                                                                                                                                                                                                                                                                                                                                                                                                                                                                                                                                                                                                                                                                                                                                                                                                                                                                                                                                                                                                                                                                                                                                                                                                                                                                                                                                                                                                                                                                               | 22 |
| Types of Financial Aid Available for Students                                                                                                                                                                                                                                                                                                                                                                                                                                                                                                                                                                                                                                                                                                                                                                                                                                                                                                                                                                                                                                                                                                                                                                                                                                                                                                                                                                                                                                                                                                                                                                                                                                                                                                                                                                                                                                                                                                                                                                                                                                                                                  | 22 |
| STUDENT PROFILES                                                                                                                                                                                                                                                                                                                                                                                                                                                                                                                                                                                                                                                                                                                                                                                                                                                                                                                                                                                                                                                                                                                                                                                                                                                                                                                                                                                                                                                                                                                                                                                                                                                                                                                                                                                                                                                                                                                                                                                                                                                                                                               | 23 |
| ENROLLMENT                                                                                                                                                                                                                                                                                                                                                                                                                                                                                                                                                                                                                                                                                                                                                                                                                                                                                                                                                                                                                                                                                                                                                                                                                                                                                                                                                                                                                                                                                                                                                                                                                                                                                                                                                                                                                                                                                                                                                                                                                                                                                                                     |    |
| Total Enrollment                                                                                                                                                                                                                                                                                                                                                                                                                                                                                                                                                                                                                                                                                                                                                                                                                                                                                                                                                                                                                                                                                                                                                                                                                                                                                                                                                                                                                                                                                                                                                                                                                                                                                                                                                                                                                                                                                                                                                                                                                                                                                                               | 24 |
| Enrollment by Full-time and Part-time Students                                                                                                                                                                                                                                                                                                                                                                                                                                                                                                                                                                                                                                                                                                                                                                                                                                                                                                                                                                                                                                                                                                                                                                                                                                                                                                                                                                                                                                                                                                                                                                                                                                                                                                                                                                                                                                                                                                                                                                                                                                                                                 | 24 |
| Enrollment by Age Group                                                                                                                                                                                                                                                                                                                                                                                                                                                                                                                                                                                                                                                                                                                                                                                                                                                                                                                                                                                                                                                                                                                                                                                                                                                                                                                                                                                                                                                                                                                                                                                                                                                                                                                                                                                                                                                                                                                                                                                                                                                                                                        |    |
| Enrollment by Traditional and Non-Traditional Students                                                                                                                                                                                                                                                                                                                                                                                                                                                                                                                                                                                                                                                                                                                                                                                                                                                                                                                                                                                                                                                                                                                                                                                                                                                                                                                                                                                                                                                                                                                                                                                                                                                                                                                                                                                                                                                                                                                                                                                                                                                                         |    |
| Enrollment by Gender                                                                                                                                                                                                                                                                                                                                                                                                                                                                                                                                                                                                                                                                                                                                                                                                                                                                                                                                                                                                                                                                                                                                                                                                                                                                                                                                                                                                                                                                                                                                                                                                                                                                                                                                                                                                                                                                                                                                                                                                                                                                                                           |    |
| Enrollment by Classification                                                                                                                                                                                                                                                                                                                                                                                                                                                                                                                                                                                                                                                                                                                                                                                                                                                                                                                                                                                                                                                                                                                                                                                                                                                                                                                                                                                                                                                                                                                                                                                                                                                                                                                                                                                                                                                                                                                                                                                                                                                                                                   | 20 |
| Enrollment by Race/Ethnicity for Males                                                                                                                                                                                                                                                                                                                                                                                                                                                                                                                                                                                                                                                                                                                                                                                                                                                                                                                                                                                                                                                                                                                                                                                                                                                                                                                                                                                                                                                                                                                                                                                                                                                                                                                                                                                                                                                                                                                                                                                                                                                                                         | 27 |
| Enrollment by Race/Ethnicity for Females                                                                                                                                                                                                                                                                                                                                                                                                                                                                                                                                                                                                                                                                                                                                                                                                                                                                                                                                                                                                                                                                                                                                                                                                                                                                                                                                                                                                                                                                                                                                                                                                                                                                                                                                                                                                                                                                                                                                                                                                                                                                                       | 20 |
| Enrollment by Residence/County                                                                                                                                                                                                                                                                                                                                                                                                                                                                                                                                                                                                                                                                                                                                                                                                                                                                                                                                                                                                                                                                                                                                                                                                                                                                                                                                                                                                                                                                                                                                                                                                                                                                                                                                                                                                                                                                                                                                                                                                                                                                                                 |    |
| MSVCC Non-duplicated Enrollment                                                                                                                                                                                                                                                                                                                                                                                                                                                                                                                                                                                                                                                                                                                                                                                                                                                                                                                                                                                                                                                                                                                                                                                                                                                                                                                                                                                                                                                                                                                                                                                                                                                                                                                                                                                                                                                                                                                                                                                                                                                                                                | 28 |
| The feet from dupited to the time of the first from |    |