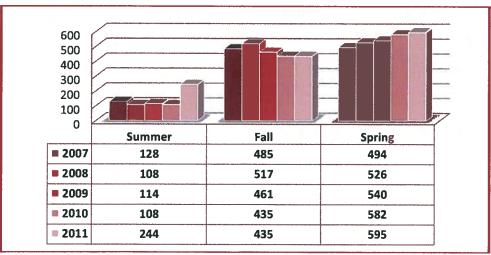

### **FOREWORD**

| INSTITUTIONAL PROFILE                                                                                                                                                                                                                                                                                                                                                                                                                                                                                                                                                                                                                                                                                                                                                                                                                                                                                                                                                                                                                                                                                                                                                                                                                                                                                                                                                                                                                                                                                                                                                                                                                                                                                                                                                                                                                                                                                                                                                                                                                                                                                                          | 1  |
|--------------------------------------------------------------------------------------------------------------------------------------------------------------------------------------------------------------------------------------------------------------------------------------------------------------------------------------------------------------------------------------------------------------------------------------------------------------------------------------------------------------------------------------------------------------------------------------------------------------------------------------------------------------------------------------------------------------------------------------------------------------------------------------------------------------------------------------------------------------------------------------------------------------------------------------------------------------------------------------------------------------------------------------------------------------------------------------------------------------------------------------------------------------------------------------------------------------------------------------------------------------------------------------------------------------------------------------------------------------------------------------------------------------------------------------------------------------------------------------------------------------------------------------------------------------------------------------------------------------------------------------------------------------------------------------------------------------------------------------------------------------------------------------------------------------------------------------------------------------------------------------------------------------------------------------------------------------------------------------------------------------------------------------------------------------------------------------------------------------------------------|----|
| Accreditation, Memberships and Compliance Policy                                                                                                                                                                                                                                                                                                                                                                                                                                                                                                                                                                                                                                                                                                                                                                                                                                                                                                                                                                                                                                                                                                                                                                                                                                                                                                                                                                                                                                                                                                                                                                                                                                                                                                                                                                                                                                                                                                                                                                                                                                                                               | 2  |
| Board of Trustees and Institutional Leadership                                                                                                                                                                                                                                                                                                                                                                                                                                                                                                                                                                                                                                                                                                                                                                                                                                                                                                                                                                                                                                                                                                                                                                                                                                                                                                                                                                                                                                                                                                                                                                                                                                                                                                                                                                                                                                                                                                                                                                                                                                                                                 | 2  |
| Organizational Chart                                                                                                                                                                                                                                                                                                                                                                                                                                                                                                                                                                                                                                                                                                                                                                                                                                                                                                                                                                                                                                                                                                                                                                                                                                                                                                                                                                                                                                                                                                                                                                                                                                                                                                                                                                                                                                                                                                                                                                                                                                                                                                           | Λ  |
| History                                                                                                                                                                                                                                                                                                                                                                                                                                                                                                                                                                                                                                                                                                                                                                                                                                                                                                                                                                                                                                                                                                                                                                                                                                                                                                                                                                                                                                                                                                                                                                                                                                                                                                                                                                                                                                                                                                                                                                                                                                                                                                                        |    |
| Location                                                                                                                                                                                                                                                                                                                                                                                                                                                                                                                                                                                                                                                                                                                                                                                                                                                                                                                                                                                                                                                                                                                                                                                                                                                                                                                                                                                                                                                                                                                                                                                                                                                                                                                                                                                                                                                                                                                                                                                                                                                                                                                       |    |
|                                                                                                                                                                                                                                                                                                                                                                                                                                                                                                                                                                                                                                                                                                                                                                                                                                                                                                                                                                                                                                                                                                                                                                                                                                                                                                                                                                                                                                                                                                                                                                                                                                                                                                                                                                                                                                                                                                                                                                                                                                                                                                                                |    |
| INSTITUTIONAL PLANNING AND ASSESSMENT                                                                                                                                                                                                                                                                                                                                                                                                                                                                                                                                                                                                                                                                                                                                                                                                                                                                                                                                                                                                                                                                                                                                                                                                                                                                                                                                                                                                                                                                                                                                                                                                                                                                                                                                                                                                                                                                                                                                                                                                                                                                                          | 7  |
| Mission Statement and Goals                                                                                                                                                                                                                                                                                                                                                                                                                                                                                                                                                                                                                                                                                                                                                                                                                                                                                                                                                                                                                                                                                                                                                                                                                                                                                                                                                                                                                                                                                                                                                                                                                                                                                                                                                                                                                                                                                                                                                                                                                                                                                                    | 8  |
| Strategic Plan: Goals and Objectives                                                                                                                                                                                                                                                                                                                                                                                                                                                                                                                                                                                                                                                                                                                                                                                                                                                                                                                                                                                                                                                                                                                                                                                                                                                                                                                                                                                                                                                                                                                                                                                                                                                                                                                                                                                                                                                                                                                                                                                                                                                                                           | 9  |
| Quality Enhancement Plan (QEP) Executive Summary                                                                                                                                                                                                                                                                                                                                                                                                                                                                                                                                                                                                                                                                                                                                                                                                                                                                                                                                                                                                                                                                                                                                                                                                                                                                                                                                                                                                                                                                                                                                                                                                                                                                                                                                                                                                                                                                                                                                                                                                                                                                               | 12 |
| Purpose of the Office of Institutional Effectiveness                                                                                                                                                                                                                                                                                                                                                                                                                                                                                                                                                                                                                                                                                                                                                                                                                                                                                                                                                                                                                                                                                                                                                                                                                                                                                                                                                                                                                                                                                                                                                                                                                                                                                                                                                                                                                                                                                                                                                                                                                                                                           | 15 |
| Planning and Assessment Calendar                                                                                                                                                                                                                                                                                                                                                                                                                                                                                                                                                                                                                                                                                                                                                                                                                                                                                                                                                                                                                                                                                                                                                                                                                                                                                                                                                                                                                                                                                                                                                                                                                                                                                                                                                                                                                                                                                                                                                                                                                                                                                               | 16 |
| INSTITUTIONAL DATA                                                                                                                                                                                                                                                                                                                                                                                                                                                                                                                                                                                                                                                                                                                                                                                                                                                                                                                                                                                                                                                                                                                                                                                                                                                                                                                                                                                                                                                                                                                                                                                                                                                                                                                                                                                                                                                                                                                                                                                                                                                                                                             | 18 |
| EMPLOYEES                                                                                                                                                                                                                                                                                                                                                                                                                                                                                                                                                                                                                                                                                                                                                                                                                                                                                                                                                                                                                                                                                                                                                                                                                                                                                                                                                                                                                                                                                                                                                                                                                                                                                                                                                                                                                                                                                                                                                                                                                                                                                                                      |    |
| Full-time Employees by Position                                                                                                                                                                                                                                                                                                                                                                                                                                                                                                                                                                                                                                                                                                                                                                                                                                                                                                                                                                                                                                                                                                                                                                                                                                                                                                                                                                                                                                                                                                                                                                                                                                                                                                                                                                                                                                                                                                                                                                                                                                                                                                | 10 |
| Part-time Employees by Position                                                                                                                                                                                                                                                                                                                                                                                                                                                                                                                                                                                                                                                                                                                                                                                                                                                                                                                                                                                                                                                                                                                                                                                                                                                                                                                                                                                                                                                                                                                                                                                                                                                                                                                                                                                                                                                                                                                                                                                                                                                                                                |    |
| Fall 2011 Total Faculty and Student-to-Teacher Ratio                                                                                                                                                                                                                                                                                                                                                                                                                                                                                                                                                                                                                                                                                                                                                                                                                                                                                                                                                                                                                                                                                                                                                                                                                                                                                                                                                                                                                                                                                                                                                                                                                                                                                                                                                                                                                                                                                                                                                                                                                                                                           |    |
| Full-time and Part-time Employee by Degree                                                                                                                                                                                                                                                                                                                                                                                                                                                                                                                                                                                                                                                                                                                                                                                                                                                                                                                                                                                                                                                                                                                                                                                                                                                                                                                                                                                                                                                                                                                                                                                                                                                                                                                                                                                                                                                                                                                                                                                                                                                                                     | 20 |
|                                                                                                                                                                                                                                                                                                                                                                                                                                                                                                                                                                                                                                                                                                                                                                                                                                                                                                                                                                                                                                                                                                                                                                                                                                                                                                                                                                                                                                                                                                                                                                                                                                                                                                                                                                                                                                                                                                                                                                                                                                                                                                                                |    |
| BUDGET                                                                                                                                                                                                                                                                                                                                                                                                                                                                                                                                                                                                                                                                                                                                                                                                                                                                                                                                                                                                                                                                                                                                                                                                                                                                                                                                                                                                                                                                                                                                                                                                                                                                                                                                                                                                                                                                                                                                                                                                                                                                                                                         |    |
| Financial Profile Percentage by Function                                                                                                                                                                                                                                                                                                                                                                                                                                                                                                                                                                                                                                                                                                                                                                                                                                                                                                                                                                                                                                                                                                                                                                                                                                                                                                                                                                                                                                                                                                                                                                                                                                                                                                                                                                                                                                                                                                                                                                                                                                                                                       |    |
| Financial Aid Recipients by Year                                                                                                                                                                                                                                                                                                                                                                                                                                                                                                                                                                                                                                                                                                                                                                                                                                                                                                                                                                                                                                                                                                                                                                                                                                                                                                                                                                                                                                                                                                                                                                                                                                                                                                                                                                                                                                                                                                                                                                                                                                                                                               | 22 |
| Types of Financial Aid Available for Students                                                                                                                                                                                                                                                                                                                                                                                                                                                                                                                                                                                                                                                                                                                                                                                                                                                                                                                                                                                                                                                                                                                                                                                                                                                                                                                                                                                                                                                                                                                                                                                                                                                                                                                                                                                                                                                                                                                                                                                                                                                                                  | 22 |
| STUDENT PROFILES                                                                                                                                                                                                                                                                                                                                                                                                                                                                                                                                                                                                                                                                                                                                                                                                                                                                                                                                                                                                                                                                                                                                                                                                                                                                                                                                                                                                                                                                                                                                                                                                                                                                                                                                                                                                                                                                                                                                                                                                                                                                                                               | 23 |
| ENROLLMENT                                                                                                                                                                                                                                                                                                                                                                                                                                                                                                                                                                                                                                                                                                                                                                                                                                                                                                                                                                                                                                                                                                                                                                                                                                                                                                                                                                                                                                                                                                                                                                                                                                                                                                                                                                                                                                                                                                                                                                                                                                                                                                                     |    |
| Total Enrollment                                                                                                                                                                                                                                                                                                                                                                                                                                                                                                                                                                                                                                                                                                                                                                                                                                                                                                                                                                                                                                                                                                                                                                                                                                                                                                                                                                                                                                                                                                                                                                                                                                                                                                                                                                                                                                                                                                                                                                                                                                                                                                               | 24 |
| Enrollment by Full-time and Part-time Students                                                                                                                                                                                                                                                                                                                                                                                                                                                                                                                                                                                                                                                                                                                                                                                                                                                                                                                                                                                                                                                                                                                                                                                                                                                                                                                                                                                                                                                                                                                                                                                                                                                                                                                                                                                                                                                                                                                                                                                                                                                                                 | 24 |
| Enrollment by Age Group                                                                                                                                                                                                                                                                                                                                                                                                                                                                                                                                                                                                                                                                                                                                                                                                                                                                                                                                                                                                                                                                                                                                                                                                                                                                                                                                                                                                                                                                                                                                                                                                                                                                                                                                                                                                                                                                                                                                                                                                                                                                                                        |    |
| Enrollment by Traditional and Non-Traditional Students                                                                                                                                                                                                                                                                                                                                                                                                                                                                                                                                                                                                                                                                                                                                                                                                                                                                                                                                                                                                                                                                                                                                                                                                                                                                                                                                                                                                                                                                                                                                                                                                                                                                                                                                                                                                                                                                                                                                                                                                                                                                         |    |
| Enrollment by Gender                                                                                                                                                                                                                                                                                                                                                                                                                                                                                                                                                                                                                                                                                                                                                                                                                                                                                                                                                                                                                                                                                                                                                                                                                                                                                                                                                                                                                                                                                                                                                                                                                                                                                                                                                                                                                                                                                                                                                                                                                                                                                                           |    |
| Enrollment by Classification                                                                                                                                                                                                                                                                                                                                                                                                                                                                                                                                                                                                                                                                                                                                                                                                                                                                                                                                                                                                                                                                                                                                                                                                                                                                                                                                                                                                                                                                                                                                                                                                                                                                                                                                                                                                                                                                                                                                                                                                                                                                                                   | 20 |
| Enrollment by Race/Ethnicity for Males                                                                                                                                                                                                                                                                                                                                                                                                                                                                                                                                                                                                                                                                                                                                                                                                                                                                                                                                                                                                                                                                                                                                                                                                                                                                                                                                                                                                                                                                                                                                                                                                                                                                                                                                                                                                                                                                                                                                                                                                                                                                                         | 27 |
| Enrollment by Race/Ethnicity for Females                                                                                                                                                                                                                                                                                                                                                                                                                                                                                                                                                                                                                                                                                                                                                                                                                                                                                                                                                                                                                                                                                                                                                                                                                                                                                                                                                                                                                                                                                                                                                                                                                                                                                                                                                                                                                                                                                                                                                                                                                                                                                       | 20 |
| Enrollment by Residence/County                                                                                                                                                                                                                                                                                                                                                                                                                                                                                                                                                                                                                                                                                                                                                                                                                                                                                                                                                                                                                                                                                                                                                                                                                                                                                                                                                                                                                                                                                                                                                                                                                                                                                                                                                                                                                                                                                                                                                                                                                                                                                                 |    |
| MSVCC Non-duplicated Enrollment                                                                                                                                                                                                                                                                                                                                                                                                                                                                                                                                                                                                                                                                                                                                                                                                                                                                                                                                                                                                                                                                                                                                                                                                                                                                                                                                                                                                                                                                                                                                                                                                                                                                                                                                                                                                                                                                                                                                                                                                                                                                                                | 28 |
| The feet from dupited to the time of the first from |    |