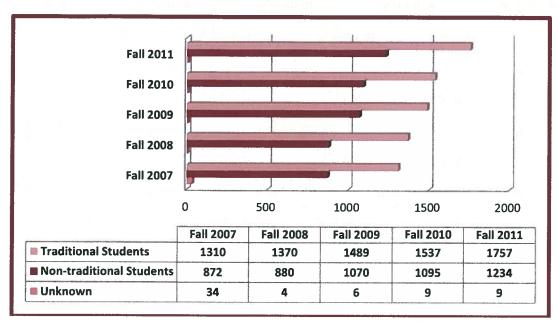

and IPEDS; Community College Week Special Reports

### COAHOMA COMMUNITY COLLEGE FALL 2011 FULL-TIME AND PART-TIME STUDENT ENROLLMENT

| Full-Time | TOTAL | Part-Time |
|-----------|-------|-----------|
| 2586      |       | 414       |
| 86%       | 3000  | 14%       |

Source: CCC's Computer Center

### COAHOMA COMMUNITY COLLEGE STUDENT ENROLLMENT BY AGE GROUP Fall 2007 to Fall 2011



**Source**: CCC's Computer Center and IPEDS (Part B: Fall Enrollment by Age and Gender for Full and Part-time students).

### **FACT:**

From Fall 2007 to Fall 2011, the College's <u>non-traditional</u> student enrollment (25 years old and above) grew from **872** to **1234**, an increase of <u>41 percent</u>.

### COAHOMA COMMUNITY COLLEGE TRADITIONAL AND NON-TRADITIONAL ENROLLMENT FALL 2007 – FALL 2011



Source: CCC's Computer Center and IPEDS.

### STUDENT ENROLLMENT BY GENDER Fall 2007 to Fall 2011



Source: CCC's Computer Center and IPEDS (Part A - Fall Enrollment Summary).

### COAHOMA COMMUNITY COLLEGE STUDENT ENROLLMENT BY CLASSIFICATION FALL 2007 TO FALL 2011



Source: CCC's Computer Center.

### Male Student Enrollment by Race/Ethnicity Fall 2007 to Fall 2011

| Men                                       | Fall<br>2007 | FaH<br>2008 | Fall<br>2009 | Fall<br>2010 | Fall 2011 |
|-------------------------------------------|--------------|-------------|--------------|--------------|-----------|
| Black or African American                 | 614          | 654         | 867          | 881          | 912       |
| American Indian or Alaska Native          | 0            | 0           |