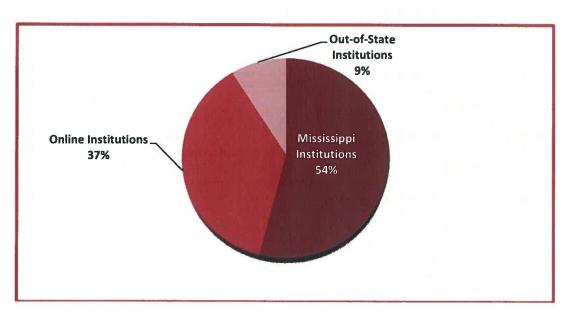

### **FOREWORD**

| INSTITUTIONAL PROFILE                                                                                                                                                                                                                                                                                                                                                                                                                                                                                                                                                                                                                                                                                                                                                                                                                                                                                                                                                                                                                                                                                                                                                                                                                                                                                                                                                                                                                                                                                                                                                                                                                                                                                                                                                                                                                                                                                                                                                                                                                                                                                                          | 1  |
|--------------------------------------------------------------------------------------------------------------------------------------------------------------------------------------------------------------------------------------------------------------------------------------------------------------------------------------------------------------------------------------------------------------------------------------------------------------------------------------------------------------------------------------------------------------------------------------------------------------------------------------------------------------------------------------------------------------------------------------------------------------------------------------------------------------------------------------------------------------------------------------------------------------------------------------------------------------------------------------------------------------------------------------------------------------------------------------------------------------------------------------------------------------------------------------------------------------------------------------------------------------------------------------------------------------------------------------------------------------------------------------------------------------------------------------------------------------------------------------------------------------------------------------------------------------------------------------------------------------------------------------------------------------------------------------------------------------------------------------------------------------------------------------------------------------------------------------------------------------------------------------------------------------------------------------------------------------------------------------------------------------------------------------------------------------------------------------------------------------------------------|----|
| Accreditation, Memberships and Compliance Policy                                                                                                                                                                                                                                                                                                                                                                                                                                                                                                                                                                                                                                                                                                                                                                                                                                                                                                                                                                                                                                                                                                                                                                                                                                                                                                                                                                                                                                                                                                                                                                                                                                                                                                                                                                                                                                                                                                                                                                                                                                                                               | 2  |
| Board of Trustees and Institutional Leadership                                                                                                                                                                                                                                                                                                                                                                                                                                                                                                                                                                                                                                                                                                                                                                                                                                                                                                                                                                                                                                                                                                                                                                                                                                                                                                                                                                                                                                                                                                                                                                                                                                                                                                                                                                                                                                                                                                                                                                                                                                                                                 | 2  |
| Organizational Chart                                                                                                                                                                                                                                                                                                                                                                                                                                                                                                                                                                                                                                                                                                                                                                                                                                                                                                                                                                                                                                                                                                                                                                                                                                                                                                                                                                                                                                                                                                                                                                                                                                                                                                                                                                                                                                                                                                                                                                                                                                                                                                           | Λ  |
| History                                                                                                                                                                                                                                                                                                                                                                                                                                                                                                                                                                                                                                                                                                                                                                                                                                                                                                                                                                                                                                                                                                                                                                                                                                                                                                                                                                                                                                                                                                                                                                                                                                                                                                                                                                                                                                                                                                                                                                                                                                                                                                                        |    |
| Location                                                                                                                                                                                                                                                                                                                                                                                                                                                                                                                                                                                                                                                                                                                                                                                                                                                                                                                                                                                                                                                                                                                                                                                                                                                                                                                                                                                                                                                                                                                                                                                                                                                                                                                                                                                                                                                                                                                                                                                                                                                                                                                       |    |
|                                                                                                                                                                                                                                                                                                                                                                                                                                                                                                                                                                                                                                                                                                                                                                                                                                                                                                                                                                                                                                                                                                                                                                                                                                                                                                                                                                                                                                                                                                                                                                                                                                                                                                                                                                                                                                                                                                                                                                                                                                                                                                                                |    |
| INSTITUTIONAL PLANNING AND ASSESSMENT                                                                                                                                                                                                                                                                                                                                                                                                                                                                                                                                                                                                                                                                                                                                                                                                                                                                                                                                                                                                                                                                                                                                                                                                                                                                                                                                                                                                                                                                                                                                                                                                                                                                                                                                                                                                                                                                                                                                                                                                                                                                                          | 7  |
| Mission Statement and Goals                                                                                                                                                                                                                                                                                                                                                                                                                                                                                                                                                                                                                                                                                                                                                                                                                                                                                                                                                                                                                                                                                                                                                                                                                                                                                                                                                                                                                                                                                                                                                                                                                                                                                                                                                                                                                                                                                                                                                                                                                                                                                                    | 8  |
| Strategic Plan: Goals and Objectives                                                                                                                                                                                                                                                                                                                                                                                                                                                                                                                                                                                                                                                                                                                                                                                                                                                                                                                                                                                                                                                                                                                                                                                                                                                                                                                                                                                                                                                                                                                                                                                                                                                                                                                                                                                                                                                                                                                                                                                                                                                                                           | 9  |
| Quality Enhancement Plan (QEP) Executive Summary                                                                                                                                                                                                                                                                                                                                                                                                                                                                                                                                                                                                                                                                                                                                                                                                                                                                                                                                                                                                                                                                                                                                                                                                                                                                                                                                                                                                                                                                                                                                                                                                                                                                                                                                                                                                                                                                                                                                                                                                                                                                               | 12 |
| Purpose of the Office of Institutional Effectiveness                                                                                                                                                                                                                                                                                                                                                                                                                                                                                                                                                                                                                                                                                                                                                                                                                                                                                                                                                                                                                                                                                                                                                                                                                                                                                                                                                                                                                                                                                                                                                                                                                                                                                                                                                                                                                                                                                                                                                                                                                                                                           | 15 |
| Planning and Assessment Calendar                                                                                                                                                                                                                                                                                                                                                                                                                                                                                                                                                                                                                                                                                                                                                                                                                                                                                                                                                                                                                                                                                                                                                                                                                                                                                                                                                                                                                                                                                                                                                                                                                                                                                                                                                                                                                                                                                                                                                                                                                                                                                               | 16 |
| INSTITUTIONAL DATA                                                                                                                                                                                                                                                                                                                                                                                                                                                                                                                                                                                                                                                                                                                                                                                                                                                                                                                                                                                                                                                                                                                                                                                                                                                                                                                                                                                                                                                                                                                                                                                                                                                                                                                                                                                                                                                                                                                                                                                                                                                                                                             | 18 |
| EMPLOYEES                                                                                                                                                                                                                                                                                                                                                                                                                                                                                                                                                                                                                                                                                                                                                                                                                                                                                                                                                                                                                                                                                                                                                                                                                                                                                                                                                                                                                                                                                                                                                                                                                                                                                                                                                                                                                                                                                                                                                                                                                                                                                                                      |    |
| Full-time Employees by Position                                                                                                                                                                                                                                                                                                                                                                                                                                                                                                                                                                                                                                                                                                                                                                                                                                                                                                                                                                                                                                                                                                                                                                                                                                                                                                                                                                                                                                                                                                                                                                                                                                                                                                                                                                                                                                                                                                                                                                                                                                                                                                | 10 |
| Part-time Employees by Position                                                                                                                                                                                                                                                                                                                                                                                                                                                                                                                                                                                                                                                                                                                                                                                                                                                                                                                                                                                                                                                                                                                                                                                                                                                                                                                                                                                                                                                                                                                                                                                                                                                                                                                                                                                                                                                                                                                                                                                                                                                                                                |    |
| Fall 2011 Total Faculty and Student-to-Teacher Ratio                                                                                                                                                                                                                                                                                                                                                                                                                                                                                                                                                                                                                                                                                                                                                                                                                                                                                                                                                                                                                                                                                                                                                                                                                                                                                                                                                                                                                                                                                                                                                                                                                                                                                                                                                                                                                                                                                                                                                                                                                                                                           |    |
| Full-time and Part-time Employee by Degree                                                                                                                                                                                                                                                                                                                                                                                                                                                                                                                                                                                                                                                                                                                                                                                                                                                                                                                                                                                                                                                                                                                                                                                                                                                                                                                                                                                                                                                                                                                                                                                                                                                                                                                                                                                                                                                                                                                                                                                                                                                                                     | 20 |
|                                                                                                                                                                                                                                                                                                                                                                                                                                                                                                                                                                                                                                                                                                                                                                                                                                                                                                                                                                                                                                                                                                                                                                                                                                                                                                                                                                                                                                                                                                                                                                                                                                                                                                                                                                                                                                                                                                                                                                                                                                                                                                                                |    |
| BUDGET                                                                                                                                                                                                                                                                                                                                                                                                                                                                                                                                                                                                                                                                                                                                                                                                                                                                                                                                                                                                                                                                                                                                                                                                                                                                                                                                                                                                                                                                                                                                                                                                                                                                                                                                                                                                                                                                                                                                                                                                                                                                                                                         |    |
| Financial Profile Percentage by Function                                                                                                                                                                                                                                                                                                                                                                                                                                                                                                                                                                                                                                                                                                                                                                                                                                                                                                                                                                                                                                                                                                                                                                                                                                                                                                                                                                                                                                                                                                                                                                                                                                                                                                                                                                                                                                                                                                                                                                                                                                                                                       |    |
| Financial Aid Recipients by Year                                                                                                                                                                                                                                                                                                                                                                                                                                                                                                                                                                                                                                                                                                                                                                                                                                                                                                                                                                                                                                                                                                                                                                                                                                                                                                                                                                                                                                                                                                                                                                                                                                                                                                                                                                                                                                                                                                                                                                                                                                                                                               | 22 |
| Types of Financial Aid Available for Students                                                                                                                                                                                                                                                                                                                                                                                                                                                                                                                                                                                                                                                                                                                                                                                                                                                                                                                                                                                                                                                                                                                                                                                                                                                                                                                                                                                                                                                                                                                                                                                                                                                                                                                                                                                                                                                                                                                                                                                                                                                                                  | 22 |
| STUDENT PROFILES                                                                                                                                                                                                                                                                                                                                                                                                                                                                                                                                                                                                                                                                                                                                                                                                                                                                                                                                                                                                                                                                                                                                                                                                                                                                                                                                                                                                                                                                                                                                                                                                                                                                                                                                                                                                                                                                                                                                                                                                                                                                                                               | 23 |
| ENROLLMENT                                                                                                                                                                                                                                                                                                                                                                                                                                                                                                                                                                                                                                                                                                                                                                                                                                                                                                                                                                                                                                                                                                                                                                                                                                                                                                                                                                                                                                                                                                                                                                                                                                                                                                                                                                                                                                                                                                                                                                                                                                                                                                                     |    |
| Total Enrollment                                                                                                                                                                                                                                                                                                                                                                                                                                                                                                                                                                                                                                                                                                                                                                                                                                                                                                                                                                                                                                                                                                                                                                                                                                                                                                                                                                                                                                                                                                                                                                                                                                                                                                                                                                                                                                                                                                                                                                                                                                                                                                               | 24 |
| Enrollment by Full-time and Part-time Students                                                                                                                                                                                                                                                                                                                                                                                                                                                                                                                                                                                                                                                                                                                                                                                                                                                                                                                                                                                                                                                                                                                                                                                                                                                                                                                                                                                                                                                                                                                                                                                                                                                                                                                                                                                                                                                                                                                                                                                                                                                                                 | 24 |
| Enrollment by Age Group                                                                                                                                                                                                                                                                                                                                                                                                                                                                                                                                                                                                                                                                                                                                                                                                                                                                                                                                                                                                                                                                                                                                                                                                                                                                                                                                                                                                                                                                                                                                                                                                                                                                                                                                                                                                                                                                                                                                                                                                                                                                                                        |    |
| Enrollment by Traditional and Non-Traditional Students                                                                                                                                                                                                                                                                                                                                                                                                                                                                                                                                                                                                                                                                                                                                                                                                                                                                                                                                                                                                                                                                                                                                                                                                                                                                                                                                                                                                                                                                                                                                                                                                                                                                                                                                                                                                                                                                                                                                                                                                                                                                         |    |
| Enrollment by Gender                                                                                                                                                                                                                                                                                                                                                                                                                                                                                                                                                                                                                                                                                                                                                                                                                                                                                                                                                                                                                                                                                                                                                                                                                                                                                                                                                                                                                                                                                                                                                                                                                                                                                                                                                                                                                                                                                                                                                                                                                                                                                                           |    |
| Enrollment by Classification                                                                                                                                                                                                                                                                                                                                                                                                                                                                                                                                                                                                                                                                                                                                                                                                                                                                                                                                                                                                                                                                                                                                                                                                                                                                                                                                                                                                                                                                                                                                                                                                                                                                                                                                                                                                                                                                                                                                                                                                                                                                                                   | 20 |
| Enrollment by Race/Ethnicity for Males                                                                                                                                                                                                                                                                                                                                                                                                                                                                                                                                                                                                                                                                                                                                                                                                                                                                                                                                                                                                                                                                                                                                                                                                                                                                                                                                                                                                                                                                                                                                                                                                                                                                                                                                                                                                                                                                                                                                                                                                                                                                                         | 27 |
| Enrollment by Race/Ethnicity for Females                                                                                                                                                                                                                                                                                                                                                                                                                                                                                                                                                                                                                                                                                                                                                                                                                                                                                                                                                                                                                                                                                                                                                                                                                                                                                                                                                                                                                                                                                                                                                                                                                                                                                                                                                                                                                                                                                                                                                                                                                                                                                       | 20 |
| Enrollment by Residence/County                                                                                                                                                                                                                                                                                                                                                                                                                                                                                                                                                                                                                                                                                                                                                                                                                                                                                                                                                                                                                                                                                                                                                                                                                                                                                                                                                                                                                                                                                                                                                                                                                                                                                                                                                                                                                                                                                                                                                                                                                                                                                                 |    |
| MSVCC Non-duplicated Enrollment                                                                                                                                                                                                                                                                                                                                                                                                                                                                                                                                                                                                                                                                                                                                                                                                                                                                                                                                                                                                                                                                                                                                                                                                                                                                                                                                                                                                                                                                                                                                                                                                                                                                                                                                                                                                                                                                                                                                                                                                                                                                                                | 28 |
| The feet from dupited to the time of the first from |    |