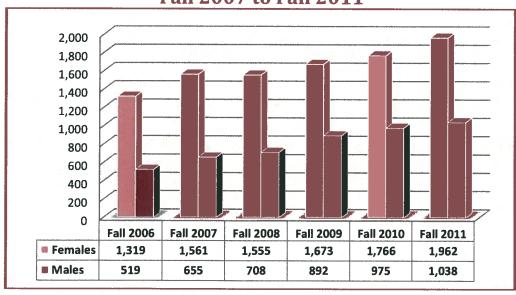

AND PART-TIME STUDENT ENROLLMENT

| Full-Time | TOTAL | Part-Time |
|-----------|-------|-----------|
| 2586      |       | 414       |
| 86%       | 3000  | 14%       |

Source: CCC's Computer Center

### COAHOMA COMMUNITY COLLEGE STUDENT ENROLLMENT BY AGE GROUP Fall 2007 to Fall 2011



**Source**: CCC's Computer Center and IPEDS (Part B: Fall Enrollment by Age and Gender for Full and Part-time students).

### **FACT:**

From Fall 2007 to Fall 2011, the College's <u>non-traditional</u> student enrollment (25 years old and above) grew from **872** to **1234**, an increase of <u>41 percent</u>.

### COAHOMA COMMUNITY COLLEGE TRADITIONAL AND NON-TRADITIONAL ENROLLMENT FALL 2007 – FALL 2011



Source: CCC's Computer Center and IPEDS.

### STUDENT ENROLLMENT BY GENDER Fall 2007 to Fall 2011



Source: CCC's Computer Center and IPEDS (Part A - Fall Enrollment Summary).

### COAHOMA COMMUNITY COLLEGE STUDENT ENROLLMENT BY CLASSIFICATION FALL 2007 TO FALL 2011



Source: CCC's Computer Center.

### Male Student Enrollment by Race/Ethnicity Fall 2007 to Fall 2011

| Men                                       | Fall<br>2007 | FaH<br>2008 | Fall<br>2009 | Fall<br>2010 | Fall 2011 |
|-------------------------------------------|--------------|-------------|--------------|--------------|-----------|
| Black or African American                 | 614          | 654         | 867          | 881          | 912       |
| American Indian or Alaska Native          | 0            | 0           | 0            | 0            | 1         |
| Asian                                     | 0