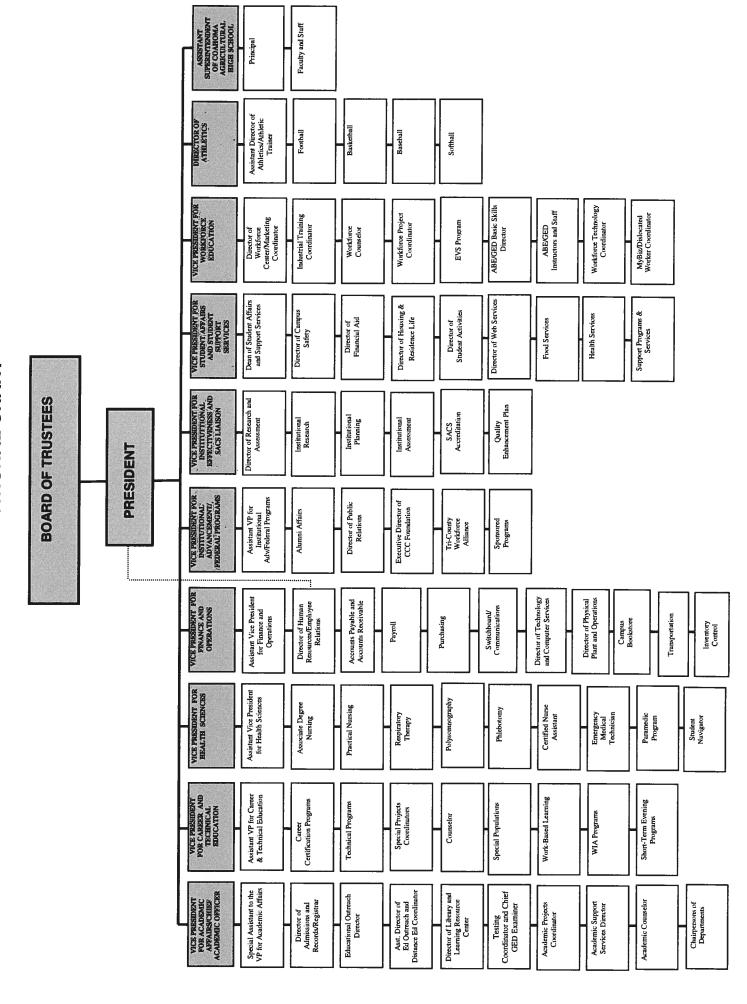

### **FOREWORD**

| INSTITUTIONAL PROFILE                                                                                                                                                                                                                                                                                                                                                                                                                                                                                                                                                                                                                                                                                                                                                                                                                                                                                                                                                                                                                                                                                                                                                                                                                                                                                                                                                                                                                                                                                                                                                                                                                                                                                                                                                                                                                                                                                                                                                                                                                                                                                                          | 1  |
|--------------------------------------------------------------------------------------------------------------------------------------------------------------------------------------------------------------------------------------------------------------------------------------------------------------------------------------------------------------------------------------------------------------------------------------------------------------------------------------------------------------------------------------------------------------------------------------------------------------------------------------------------------------------------------------------------------------------------------------------------------------------------------------------------------------------------------------------------------------------------------------------------------------------------------------------------------------------------------------------------------------------------------------------------------------------------------------------------------------------------------------------------------------------------------------------------------------------------------------------------------------------------------------------------------------------------------------------------------------------------------------------------------------------------------------------------------------------------------------------------------------------------------------------------------------------------------------------------------------------------------------------------------------------------------------------------------------------------------------------------------------------------------------------------------------------------------------------------------------------------------------------------------------------------------------------------------------------------------------------------------------------------------------------------------------------------------------------------------------------------------|----|
| Accreditation, Memberships and Compliance Policy                                                                                                                                                                                                                                                                                                                                                                                                                                                                                                                                                                                                                                                                                                                                                                                                                                                                                                                                                                                                                                                                                                                                                                                                                                                                                                                                                                                                                                                                                                                                                                                                                                                                                                                                                                                                                                                                                                                                                                                                                                                                               | 2  |
| Board of Trustees and Institutional Leadership                                                                                                                                                                                                                                                                                                                                                                                                                                                                                                                                                                                                                                                                                                                                                                                                                                                                                                                                                                                                                                                                                                                                                                                                                                                                                                                                                                                                                                                                                                                                                                                                                                                                                                                                                                                                                                                                                                                                                                                                                                                                                 | 2  |
| Organizational Chart                                                                                                                                                                                                                                                                                                                                                                                                                                                                                                                                                                                                                                                                                                                                                                                                                                                                                                                                                                                                                                                                                                                                                                                                                                                                                                                                                                                                                                                                                                                                                                                                                                                                                                                                                                                                                                                                                                                                                                                                                                                                                                           | Λ  |
| History                                                                                                                                                                                                                                                                                                                                                                                                                                                                                                                                                                                                                                                                                                                                                                                                                                                                                                                                                                                                                                                                                                                                                                                                                                                                                                                                                                                                                                                                                                                                                                                                                                                                                                                                                                                                                                                                                                                                                                                                                                                                                                                        |    |
| Location                                                                                                                                                                                                                                                                                                                                                                                                                                                                                                                                                                                                                                                                                                                                                                                                                                                                                                                                                                                                                                                                                                                                                                                                                                                                                                                                                                                                                                                                                                                                                                                                                                                                                                                                                                                                                                                                                                                                                                                                                                                                                                                       |    |
|                                                                                                                                                                                                                                                                                                                                                                                                                                                                                                                                                                                                                                                                                                                                                                                                                                                                                                                                                                                                                                                                                                                                                                                                                                                                                                                                                                                                                                                                                                                                                                                                                                                                                                                                                                                                                                                                                                                                                                                                                                                                                                                                |    |
| INSTITUTIONAL PLANNING AND ASSESSMENT                                                                                                                                                                                                                                                                                                                                                                                                                                                                                                                                                                                                                                                                                                                                                                                                                                                                                                                                                                                                                                                                                                                                                                                                                                                                                                                                                                                                                                                                                                                                                                                                                                                                                                                                                                                                                                                                                                                                                                                                                                                                                          | 7  |
| Mission Statement and Goals                                                                                                                                                                                                                                                                                                                                                                                                                                                                                                                                                                                                                                                                                                                                                                                                                                                                                                                                                                                                                                                                                                                                                                                                                                                                                                                                                                                                                                                                                                                                                                                                                                                                                                                                                                                                                                                                                                                                                                                                                                                                                                    | 8  |
| Strategic Plan: Goals and Objectives                                                                                                                                                                                                                                                                                                                                                                                                                                                                                                                                                                                                                                                                                                                                                                                                                                                                                                                                                                                                                                                                                                                                                                                                                                                                                                                                                                                                                                                                                                                                                                                                                                                                                                                                                                                                                                                                                                                                                                                                                                                                                           | 9  |
| Quality Enhancement Plan (QEP) Executive Summary                                                                                                                                                                                                                                                                                                                                                                                                                                                                                                                                                                                                                                                                                                                                                                                                                                                                                                                                                                                                                                                                                                                                                                                                                                                                                                                                                                                                                                                                                                                                                                                                                                                                                                                                                                                                                                                                                                                                                                                                                                                                               | 12 |
| Purpose of the Office of Institutional Effectiveness                                                                                                                                                                                                                                                                                                                                                                                                                                                                                                                                                                                                                                                                                                                                                                                                                                                                                                                                                                                                                                                                                                                                                                                                                                                                                                                                                                                                                                                                                                                                                                                                                                                                                                                                                                                                                                                                                                                                                                                                                                                                           | 15 |
| Planning and Assessment Calendar                                                                                                                                                                                                                                                                                                                                                                                                                                                                                                                                                                                                                                                                                                                                                                                                                                                                                                                                                                                                                                                                                                                                                                                                                                                                                                                                                                                                                                                                                                                                                                                                                                                                                                                                                                                                                                                                                                                                                                                                                                                                                               | 16 |
| INSTITUTIONAL DATA                                                                                                                                                                                                                                                                                                                                                                                                                                                                                                                                                                                                                                                                                                                                                                                                                                                                                                                                                                                                                                                                                                                                                                                                                                                                                                                                                                                                                                                                                                                                                                                                                                                                                                                                                                                                                                                                                                                                                                                                                                                                                                             | 18 |
| EMPLOYEES                                                                                                                                                                                                                                                                                                                                                                                                                                                                                                                                                                                                                                                                                                                                                                                                                                                                                                                                                                                                                                                                                                                                                                                                                                                                                                                                                                                                                                                                                                                                                                                                                                                                                                                                                                                                                                                                                                                                                                                                                                                                                                                      |    |
| Full-time Employees by Position                                                                                                                                                                                                                                                                                                                                                                                                                                                                                                                                                                                                                                                                                                                                                                                                                                                                                                                                                                                                                                                                                                                                                                                                                                                                                                                                                                                                                                                                                                                                                                                                                                                                                                                                                                                                                                                                                                                                                                                                                                                                                                | 10 |
| Part-time Employees by Position                                                                                                                                                                                                                                                                                                                                                                                                                                                                                                                                                                                                                                                                                                                                                                                                                                                                                                                                                                                                                                                                                                                                                                                                                                                                                                                                                                                                                                                                                                                                                                                                                                                                                                                                                                                                                                                                                                                                                                                                                                                                                                |    |
| Fall 2011 Total Faculty and Student-to-Teacher Ratio                                                                                                                                                                                                                                                                                                                                                                                                                                                                                                                                                                                                                                                                                                                                                                                                                                                                                                                                                                                                                                                                                                                                                                                                                                                                                                                                                                                                                                                                                                                                                                                                                                                                                                                                                                                                                                                                                                                                                                                                                                                                           |    |
| Full-time and Part-time Employee by Degree                                                                                                                                                                                                                                                                                                                                                                                                                                                                                                                                                                                                                                                                                                                                                                                                                                                                                                                                                                                                                                                                                                                                                                                                                                                                                                                                                                                                                                                                                                                                                                                                                                                                                                                                                                                                                                                                                                                                                                                                                                                                                     | 20 |
|                                                                                                                                                                                                                                                                                                                                                                                                                                                                                                                                                                                                                                                                                                                                                                                                                                                                                                                                                                                                                                                                                                                                                                                                                                                                                                                                                                                                                                                                                                                                                                                                                                                                                                                                                                                                                                                                                                                                                                                                                                                                                                                                |    |
| BUDGET                                                                                                                                                                                                                                                                                                                                                                                                                                                                                                                                                                                                                                                                                                                                                                                                                                                                                                                                                                                                                                                                                                                                                                                                                                                                                                                                                                                                                                                                                                                                                                                                                                                                                                                                                                                                                                                                                                                                                                                                                                                                                                                         |    |
| Financial Profile Percentage by Function                                                                                                                                                                                                                                                                                                                                                                                                                                                                                                                                                                                                                                                                                                                                                                                                                                                                                                                                                                                                                                                                                                                                                                                                                                                                                                                                                                                                                                                                                                                                                                                                                                                                                                                                                                                                                                                                                                                                                                                                                                                                                       |    |
| Financial Aid Recipients by Year                                                                                                                                                                                                                                                                                                                                                                                                                                                                                                                                                                                                                                                                                                                                                                                                                                                                                                                                                                                                                                                                                                                                                                                                                                                                                                                                                                                                                                                                                                                                                                                                                                                                                                                                                                                                                                                                                                                                                                                                                                                                                               | 22 |
| Types of Financial Aid Available for Students                                                                                                                                                                                                                                                                                                                                                                                                                                                                                                                                                                                                                                                                                                                                                                                                                                                                                                                                                                                                                                                                                                                                                                                                                                                                                                                                                                                                                                                                                                                                                                                                                                                                                                                                                                                                                                                                                                                                                                                                                                                                                  | 22 |
| STUDENT PROFILES                                                                                                                                                                                                                                                                                                                                                                                                                                                                                                                                                                                                                                                                                                                                                                                                                                                                                                                                                                                                                                                                                                                                                                                                                                                                                                                                                                                                                                                                                                                                                                                                                                                                                                                                                                                                                                                                                                                                                                                                                                                                                                               | 23 |
| ENROLLMENT                                                                                                                                                                                                                                                                                                                                                                                                                                                                                                                                                                                                                                                                                                                                                                                                                                                                                                                                                                                                                                                                                                                                                                                                                                                                                                                                                                                                                                                                                                                                                                                                                                                                                                                                                                                                                                                                                                                                                                                                                                                                                                                     |    |
| Total Enrollment                                                                                                                                                                                                                                                                                                                                                                                                                                                                                                                                                                                                                                                                                                                                                                                                                                                                                                                                                                                                                                                                                                                                                                                                                                                                                                                                                                                                                                                                                                                                                                                                                                                                                                                                                                                                                                                                                                                                                                                                                                                                                                               | 24 |
| Enrollment by Full-time and Part-time Students                                                                                                                                                                                                                                                                                                                                                                                                                                                                                                                                                                                                                                                                                                                                                                                                                                                                                                                                                                                                                                                                                                                                                                                                                                                                                                                                                                                                                                                                                                                                                                                                                                                                                                                                                                                                                                                                                                                                                                                                                                                                                 | 24 |
| Enrollment by Age Group                                                                                                                                                                                                                                                                                                                                                                                                                                                                                                                                                                                                                                                                                                                                                                                                                                                                                                                                                                                                                                                                                                                                                                                                                                                                                                                                                                                                                                                                                                                                                                                                                                                                                                                                                                                                                                                                                                                                                                                                                                                                                                        |    |
| Enrollment by Traditional and Non-Traditional Students                                                                                                                                                                                                                                                                                                                                                                                                                                                                                                                                                                                                                                                                                                                                                                                                                                                                                                                                                                                                                                                                                                                                                                                                                                                                                                                                                                                                                                                                                                                                                                                                                                                                                                                                                                                                                                                                                                                                                                                                                                                                         |    |
| Enrollment by Gender                                                                                                                                                                                                                                                                                                                                                                                                                                                                                                                                                                                                                                                                                                                                                                                                                                                                                                                                                                                                                                                                                                                                                                                                                                                                                                                                                                                                                                                                                                                                                                                                                                                                                                                                                                                                                                                                                                                                                                                                                                                                                                           |    |
| Enrollment by Classification                                                                                                                                                                                                                                                                                                                                                                                                                                                                                                                                                                                                                                                                                                                                                                                                                                                                                                                                                                                                                                                                                                                                                                                                                                                                                                                                                                                                                                                                                                                                                                                                                                                                                                                                                                                                                                                                                                                                                                                                                                                                                                   | 20 |
| Enrollment by Race/Ethnicity for Males                                                                                                                                                                                                                                                                                                                                                                                                                                                                                                                                                                                                                                                                                                                                                                                                                                                                                                                                                                                                                                                                                                                                                                                                                                                                                                                                                                                                                                                                                                                                                                                                                                                                                                                                                                                                                                                                                                                                                                                                                                                                                         | 27 |
| Enrollment by Race/Ethnicity for Females                                                                                                                                                                                                                                                                                                                                                                                                                                                                                                                                                                                                                                                                                                                                                                                                                                                                                                                                                                                                                                                                                                                                                                                                                                                                                                                                                                                                                                                                                                                                                                                                                                                                                                                                                                                                                                                                                                                                                                                                                                                                                       | 20 |
| Enrollment by Residence/County                                                                                                                                                                                                                                                                                                                                                                                                                                                                                                                                                                                                                                                                                                                                                                                                                                                                                                                                                                                                                                                                                                                                                                                                                                                                                                                                                                                                                                                                                                                                                                                                                                                                                                                                                                                                                                                                                                                                                                                                                                                                                                 |    |
| MSVCC Non-duplicated Enrollment                                                                                                                                                                                                                                                                                                                                                                                                                                                                                                                                                                                                                                                                                                                                                                                                                                                                                                                                                                                                                                                                                                                                                                                                                                                                                                                                                                                                                                                                                                                                                                                                                                                                                                                                                                                                                                                                                                                                                                                                                                                                                                | 28 |
| The feet from dupited to the time of the first from |    |